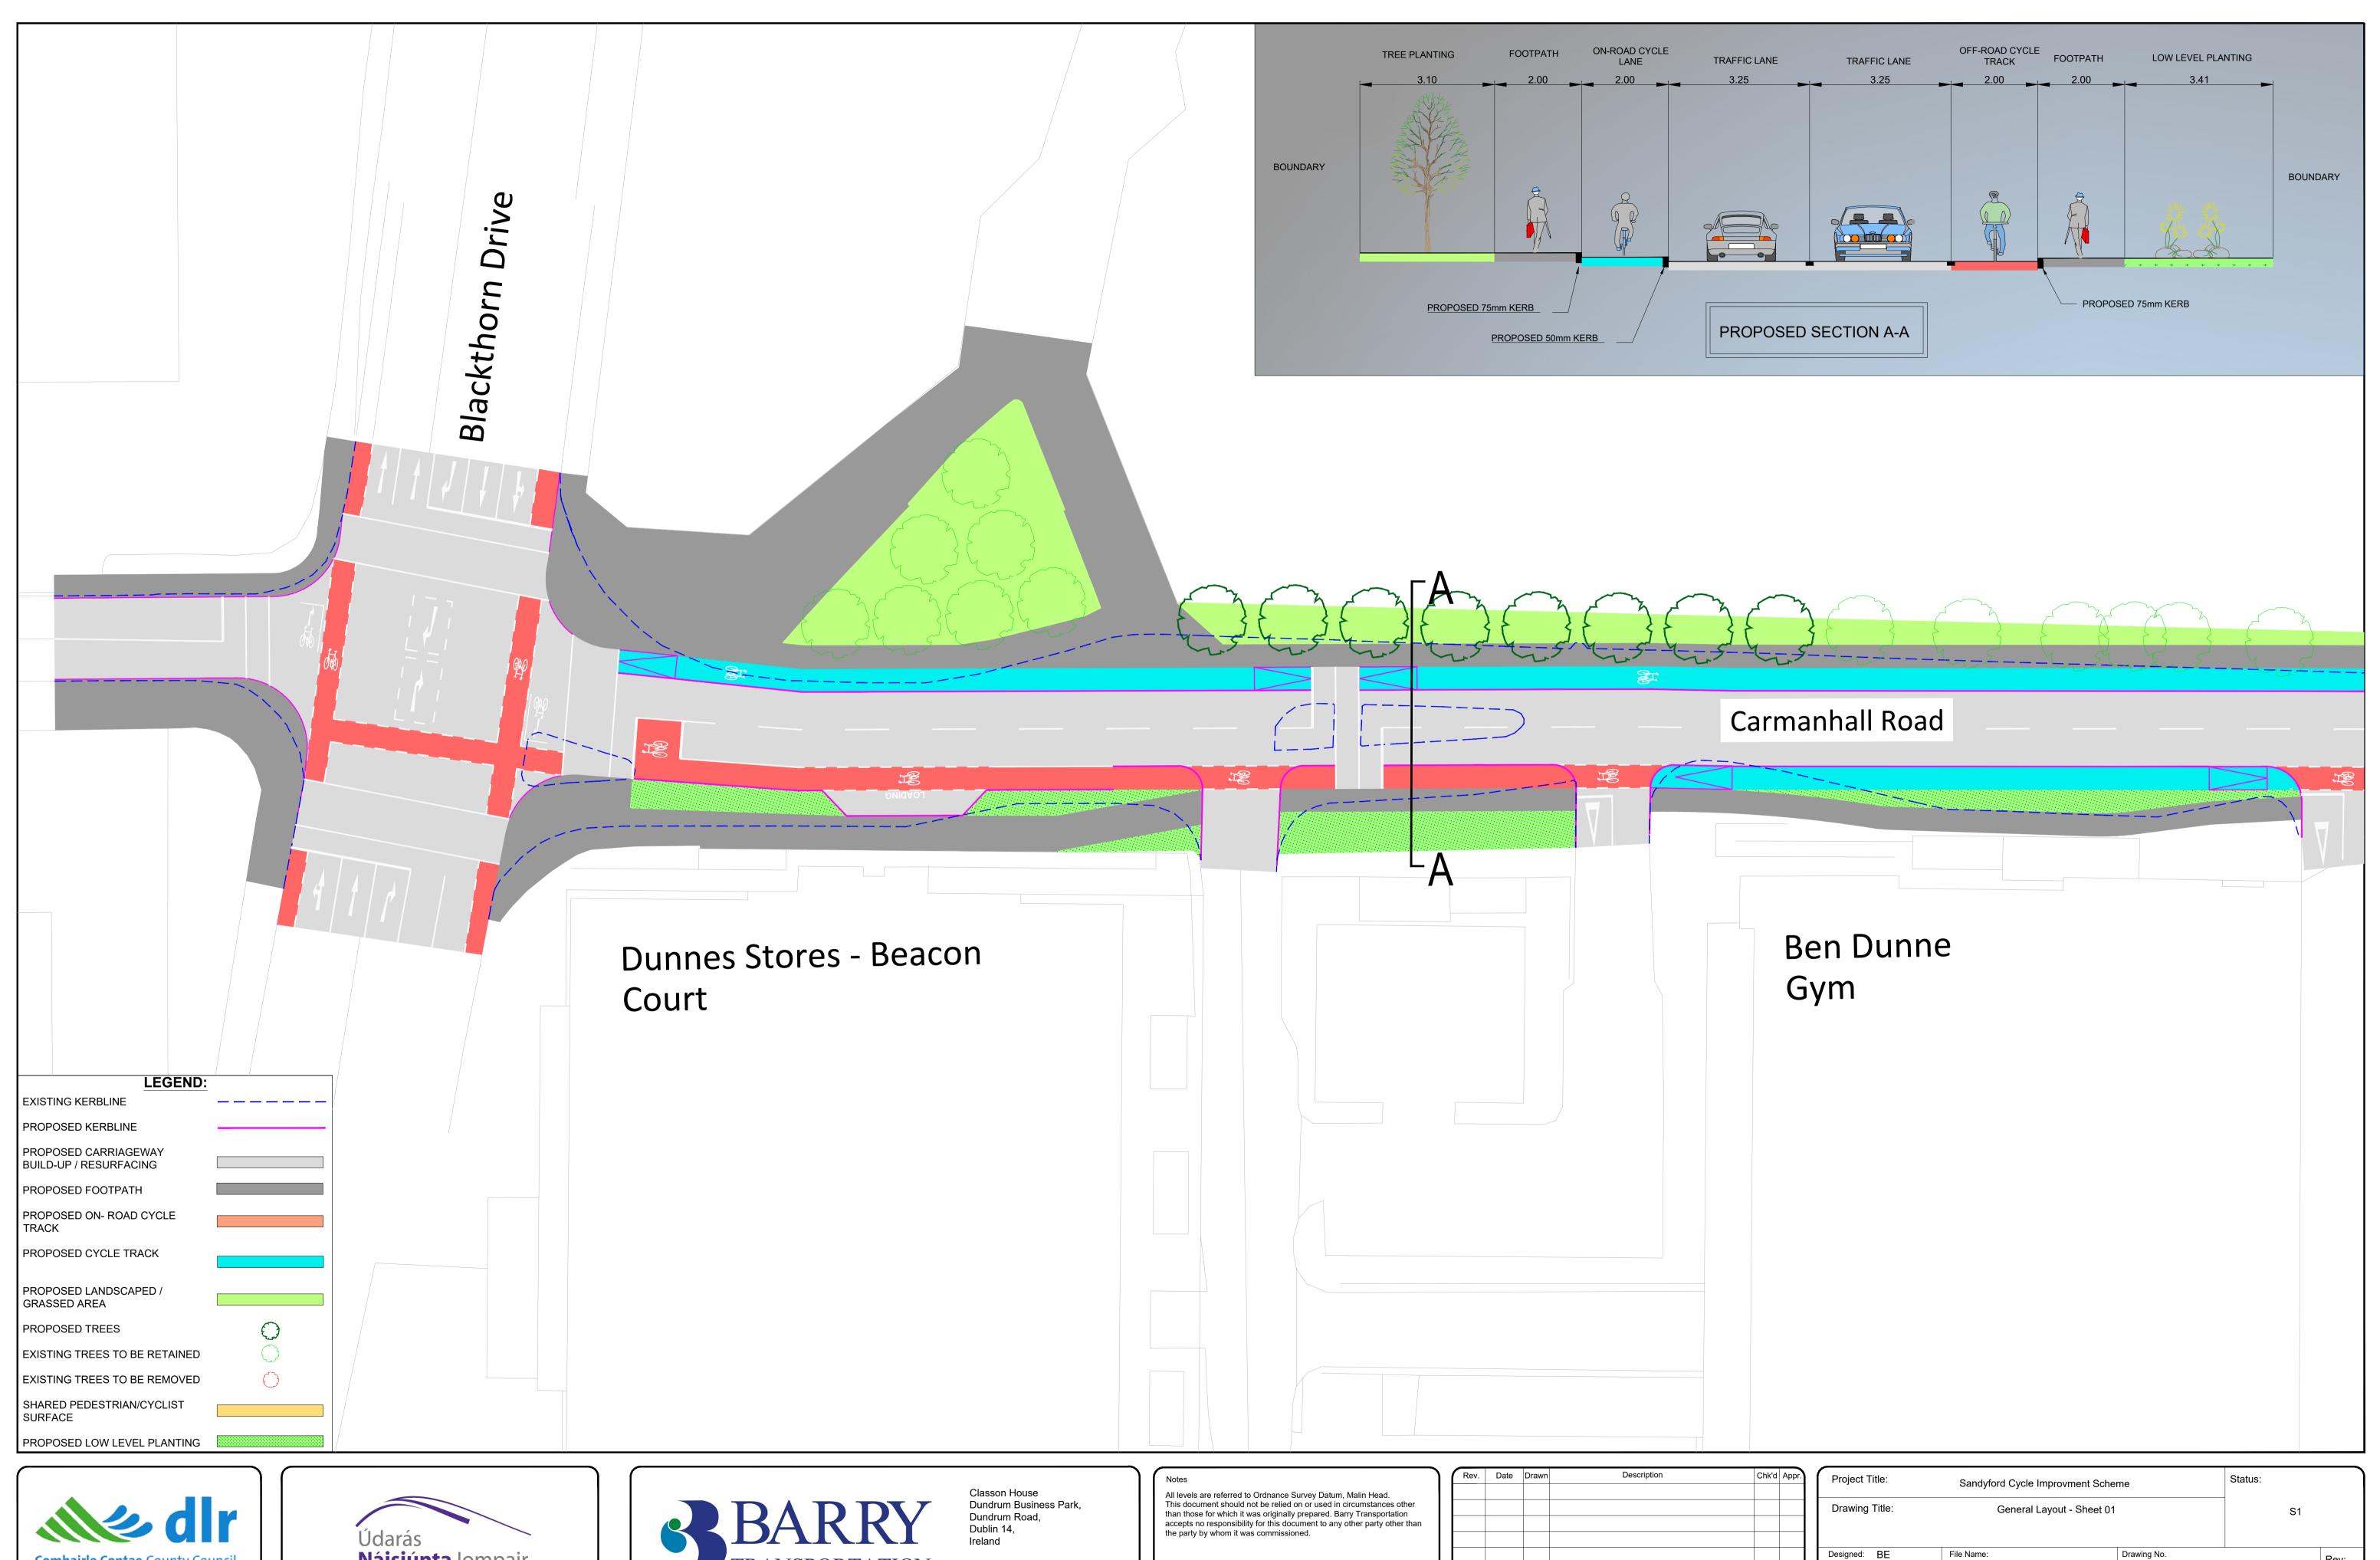

| Project Title: | Sandyford Cycle Improvment Sci | Status:           |         |      |
|----------------|--------------------------------|-------------------|---------|------|
| Drawing Title: | General Layout - Sheet         | 01                | S1      |      |
| Designed: BE   | File Name:                     | Drawing No.       |         | Rev: |
| Drawn: BE      | 19407-BT-00-ZZ-DR-00018        |                   |         |      |
| Approved: RC   | Scale at A1: 1:250             | 19407-BT-00-ZZ-DI | R-00018 | 07   |
| Checked: RC    | Date: May 2021                 |                   |         |      |