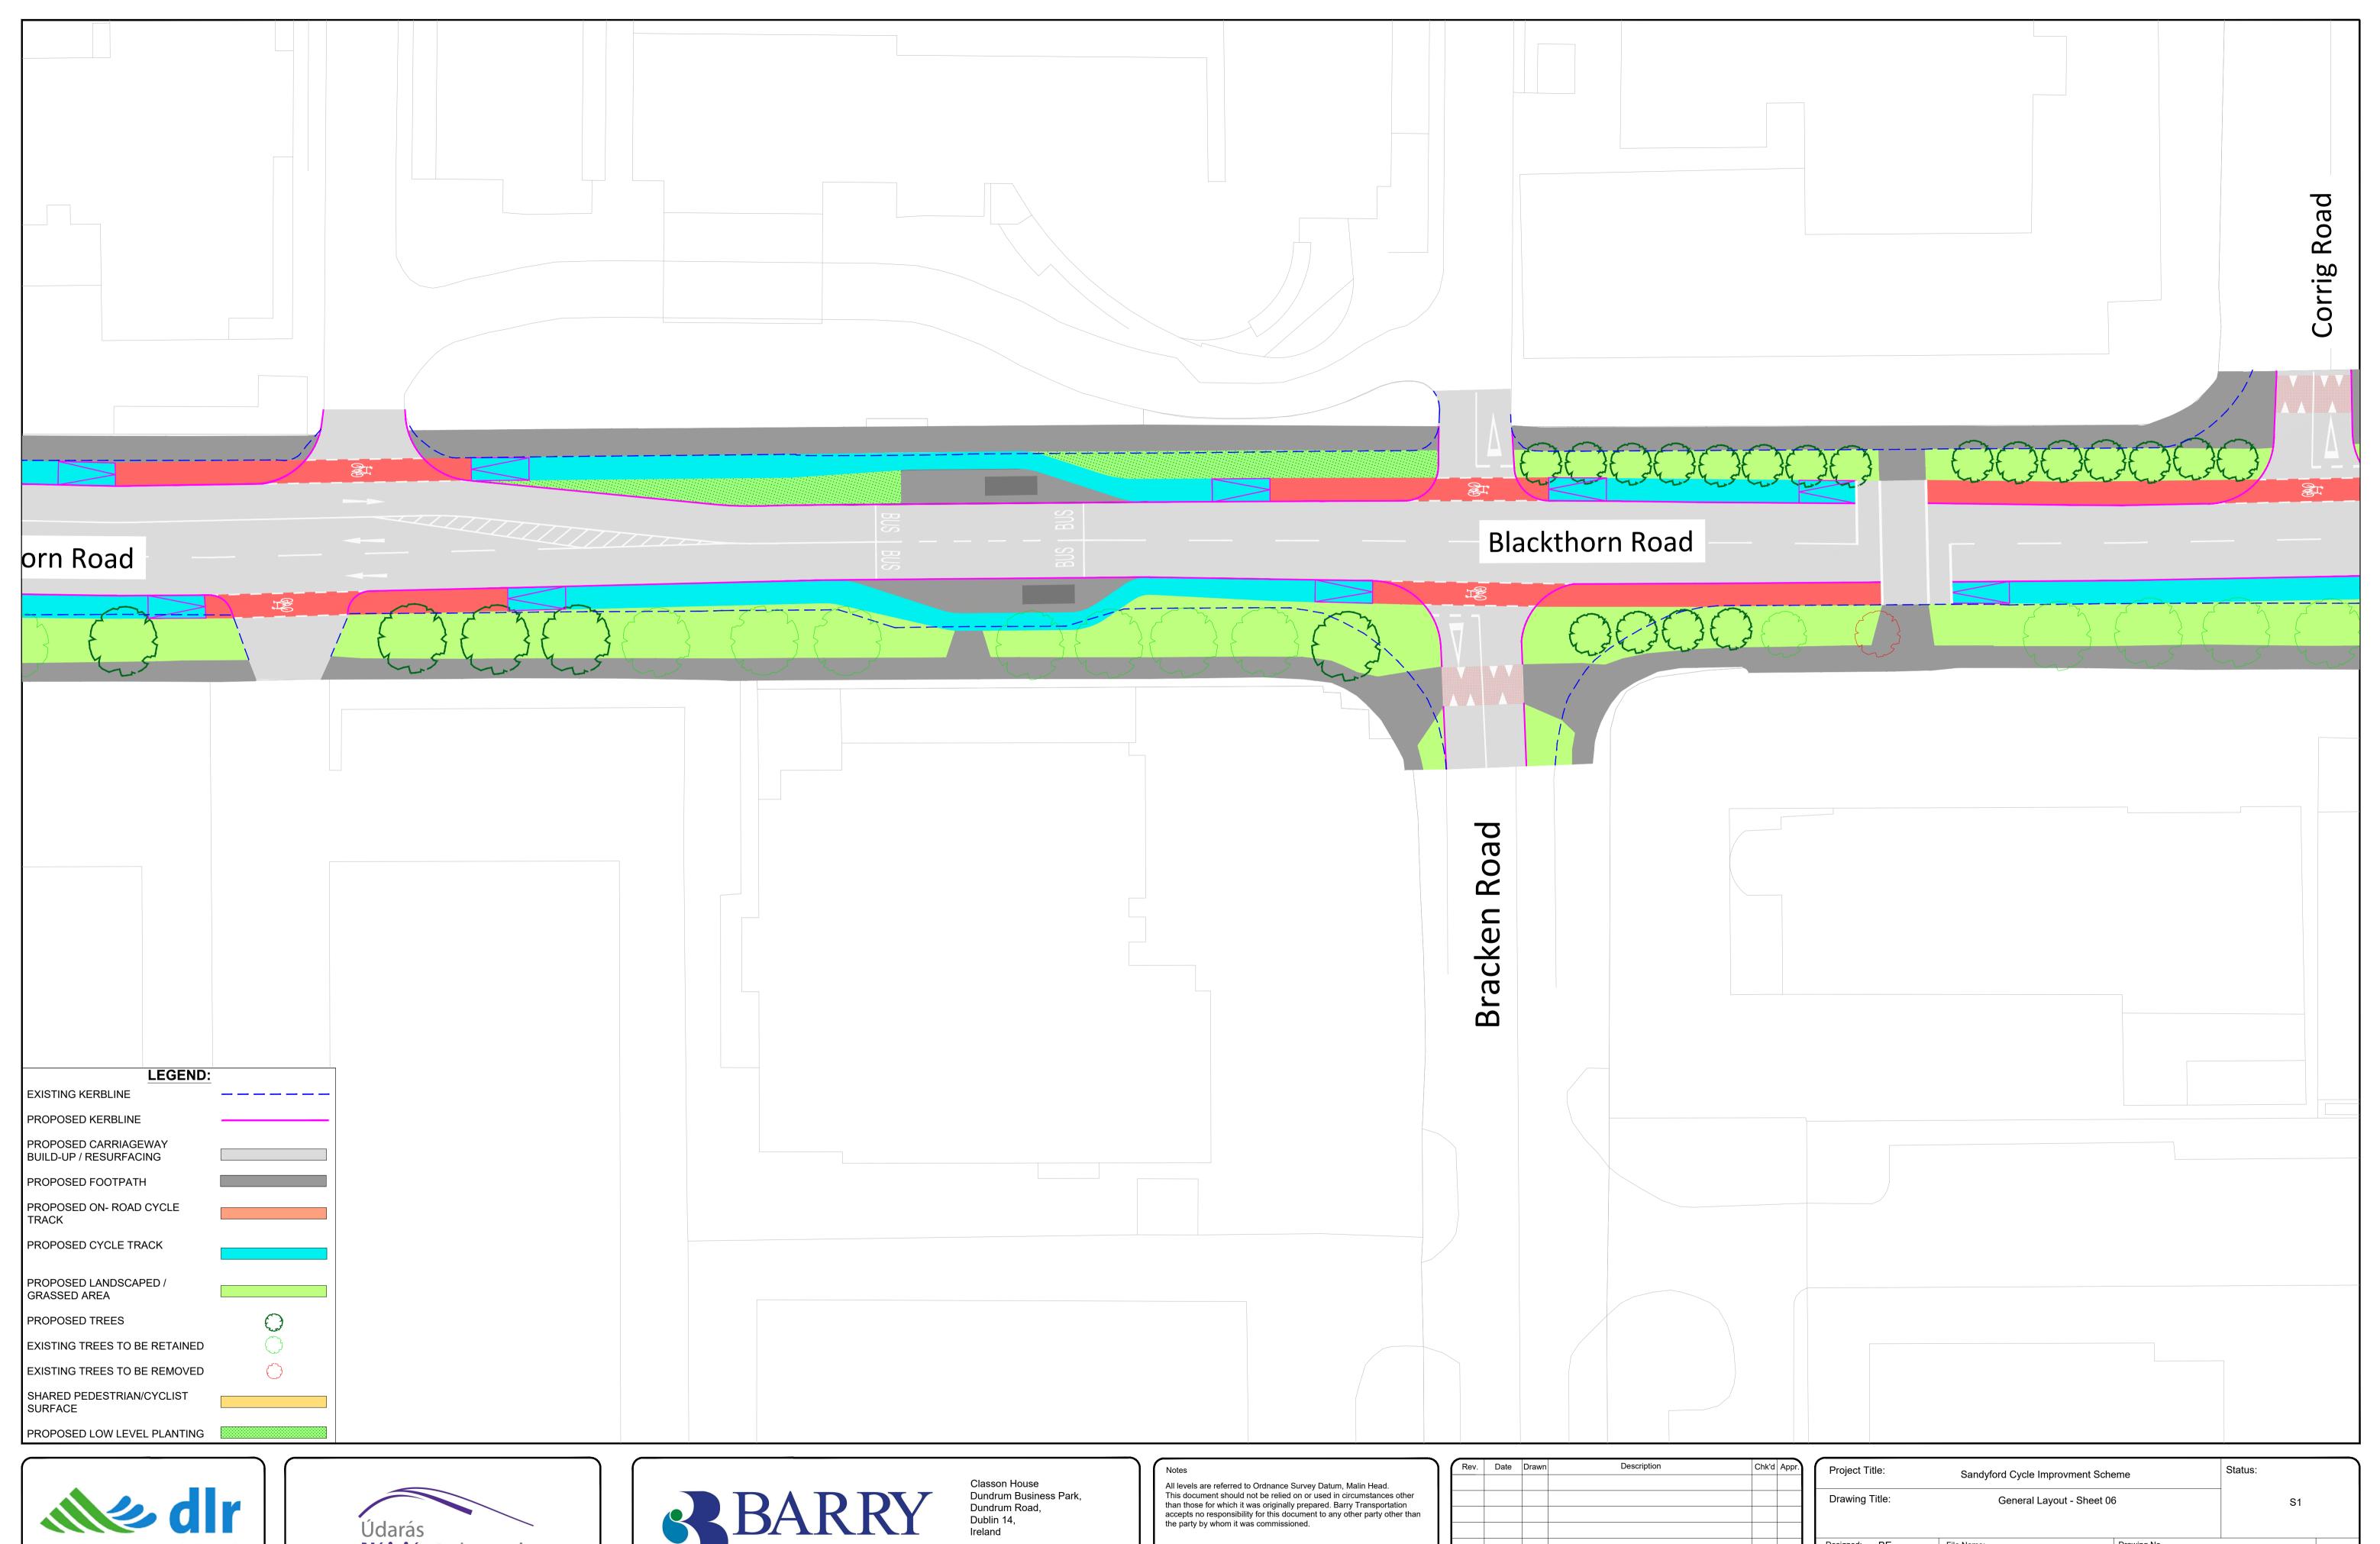

------------------------------------------|------|-------------------------|-------------------------|--|------|
| Drawing Title: General Layout - Sheet 04 |      | S1                      |                         |  |      |
|                                          |      |                         |                         |  |      |
| Designed:                                | BE   | File Name:              | Drawing No.             |  | Rev: |
| Drawn:                                   | BE   | 19407-BT-00-ZZ-DR-00018 |                         |  |      |
| Approved:                                | RC   | Scale at A1: 1:250      | 19407-BT-00-ZZ-DR-00018 |  | 07   |
| Checked:                                 | RC   | Date: May 2021          |                         |  |      |











| e: +353 1 485 1400 |  |
|--------------------|--|
| info@jbbarry.ie    |  |

| )                                                                                                                                                              | Rev. | Date | Drawn | Description | Chk'd | Appr. |
|----------------------------------------------------------------------------------------------------------------------------------------------------------------|------|------|-------|-------------|-------|-------|
| erred to Ordnance Survey Datum, Malin Head.<br>should not be relied on or used in circumstances other<br>hich it was originally prepared. Barry Transportation |      |      |       |             |       |       |
| onsibility for this document to any other party other than om it w