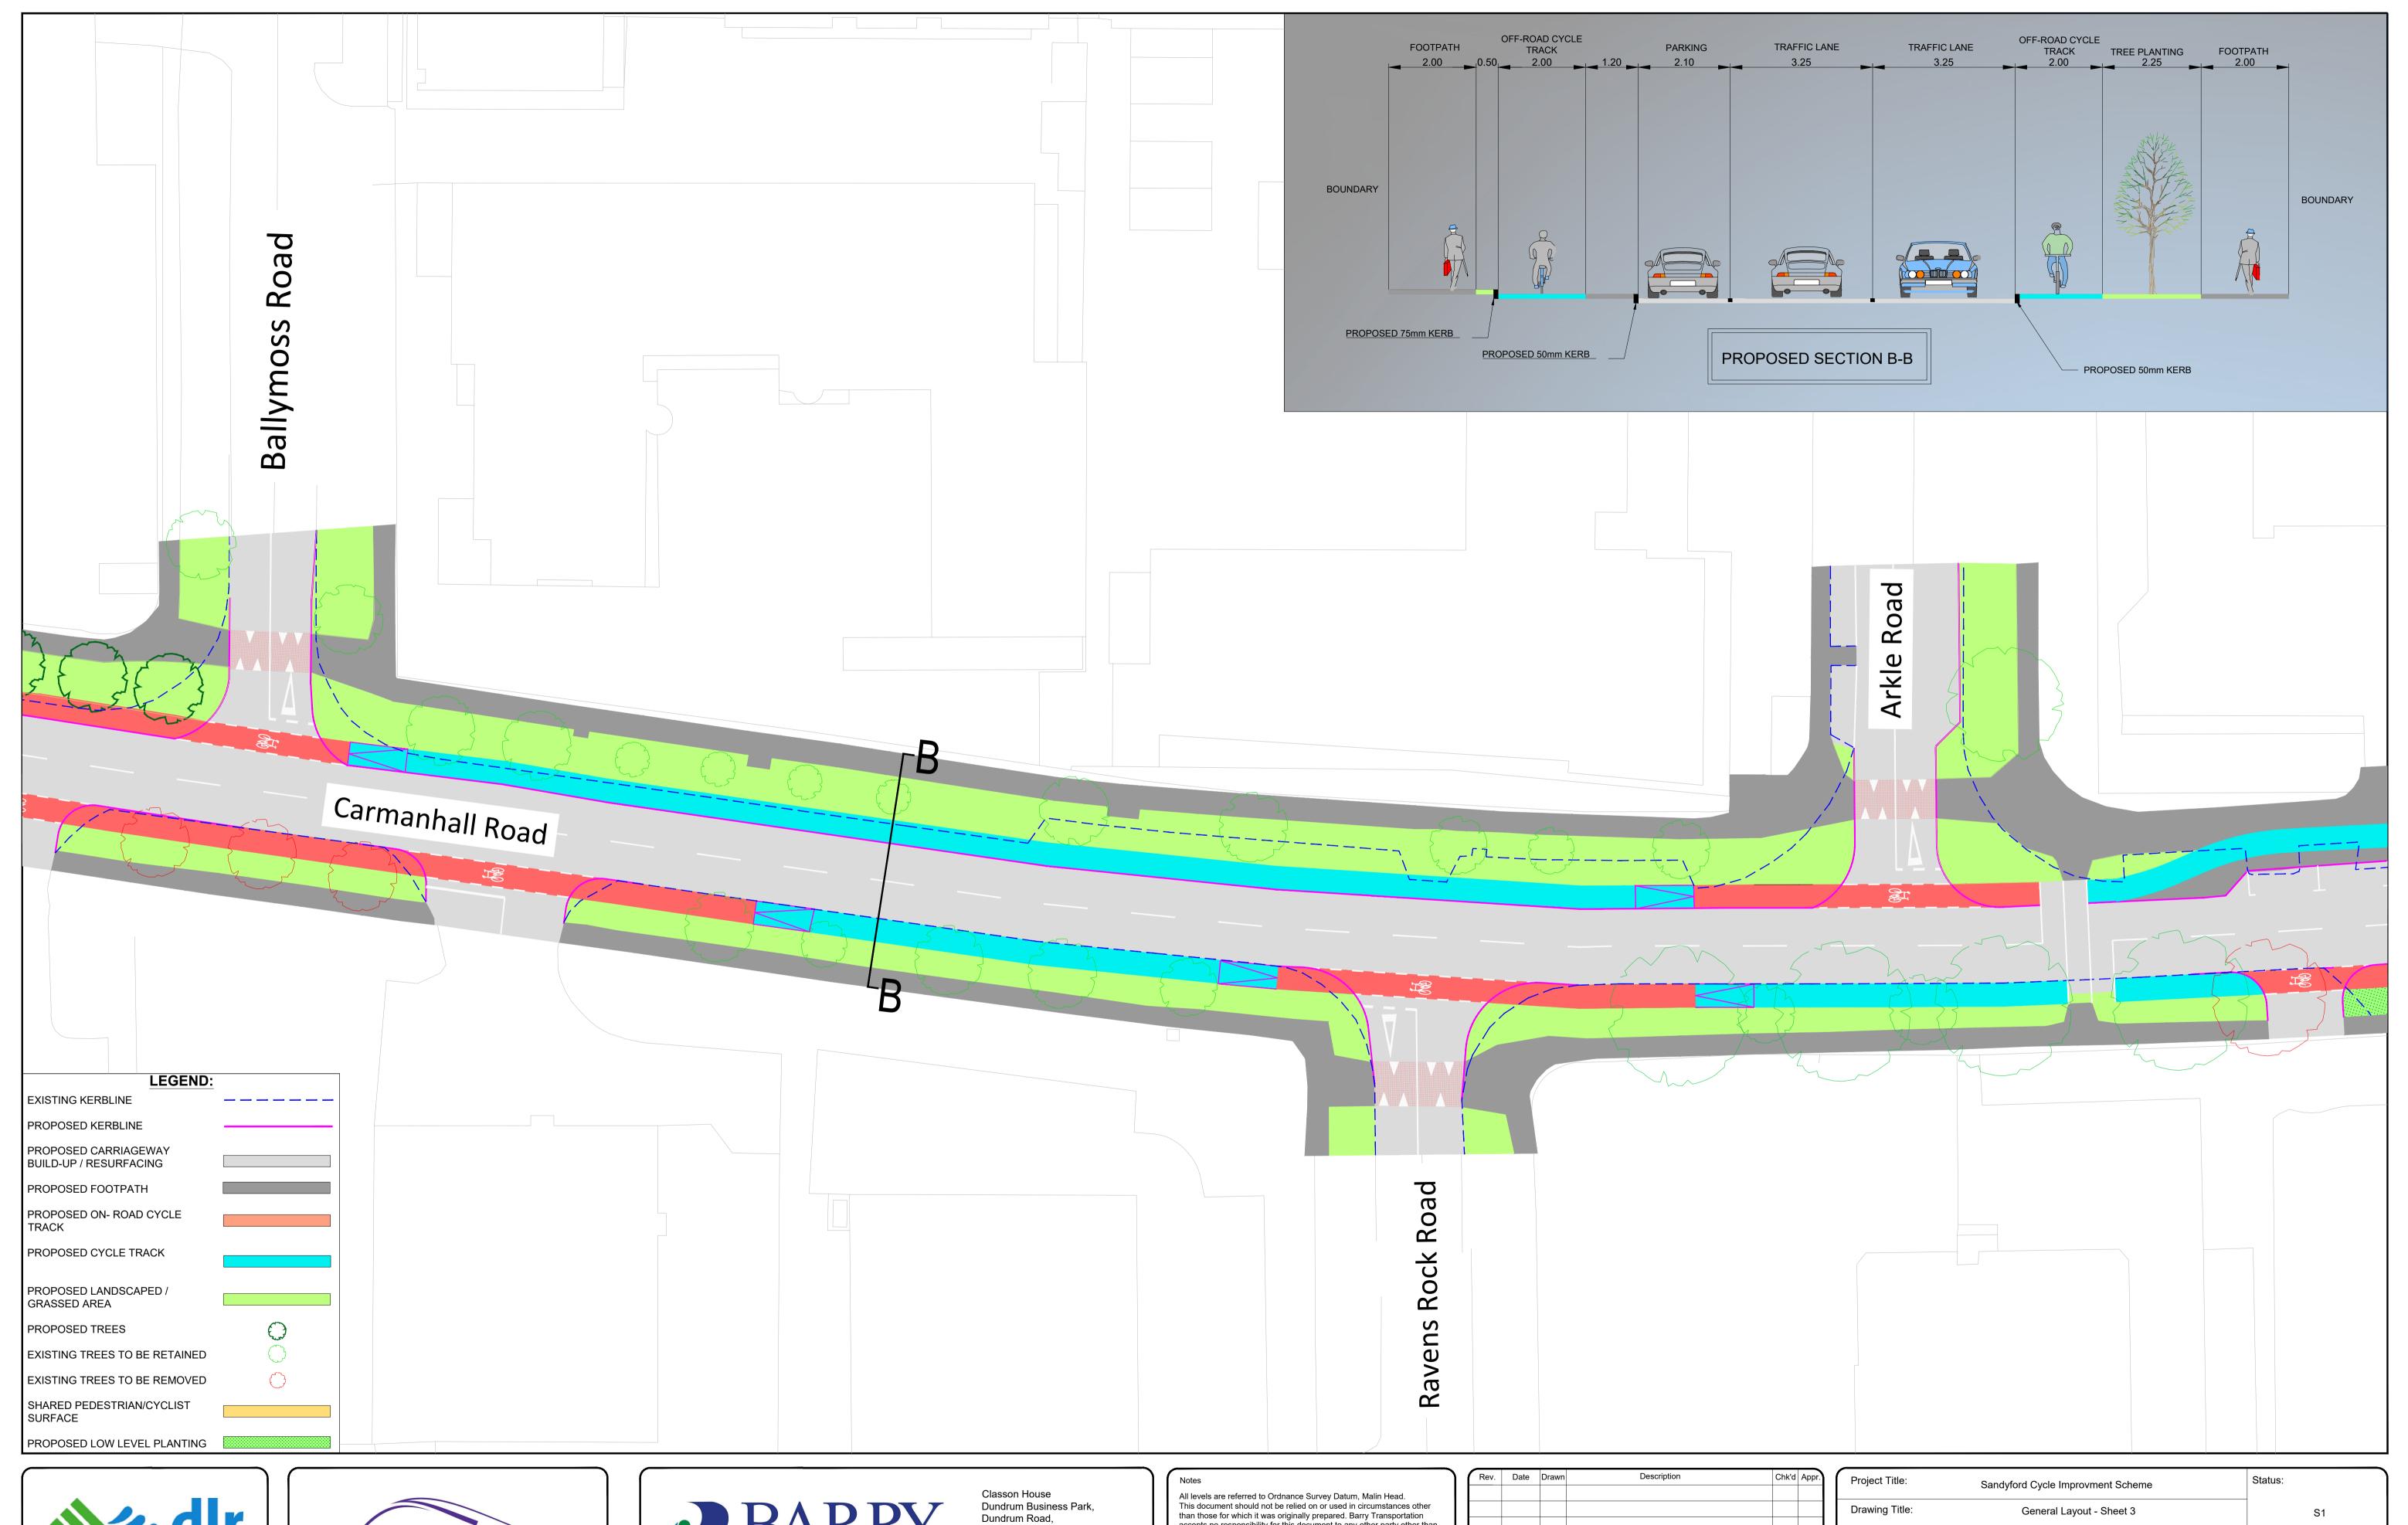

| Project Title:                          | Status:                                     |                         |    |          |
|-----------------------------------------|---------------------------------------------|-------------------------|----|----------|
| Drawing Title: General Layout - Sheet 3 |                                             | 3                       | S1 |          |
| Designed: BE                            | File Name:                                  | Drawing No.             |    | Rev:     |
| Drawn: BE Approved: RC                  | 19407-BT-00-ZZ-DR-00018  Scale at A1: 1:250 | 19407-BT-00-ZZ-DR-00018 |    | 07       |
| Checked: RC                             | Date: May 2021                              |                         |    | <u> </u> |