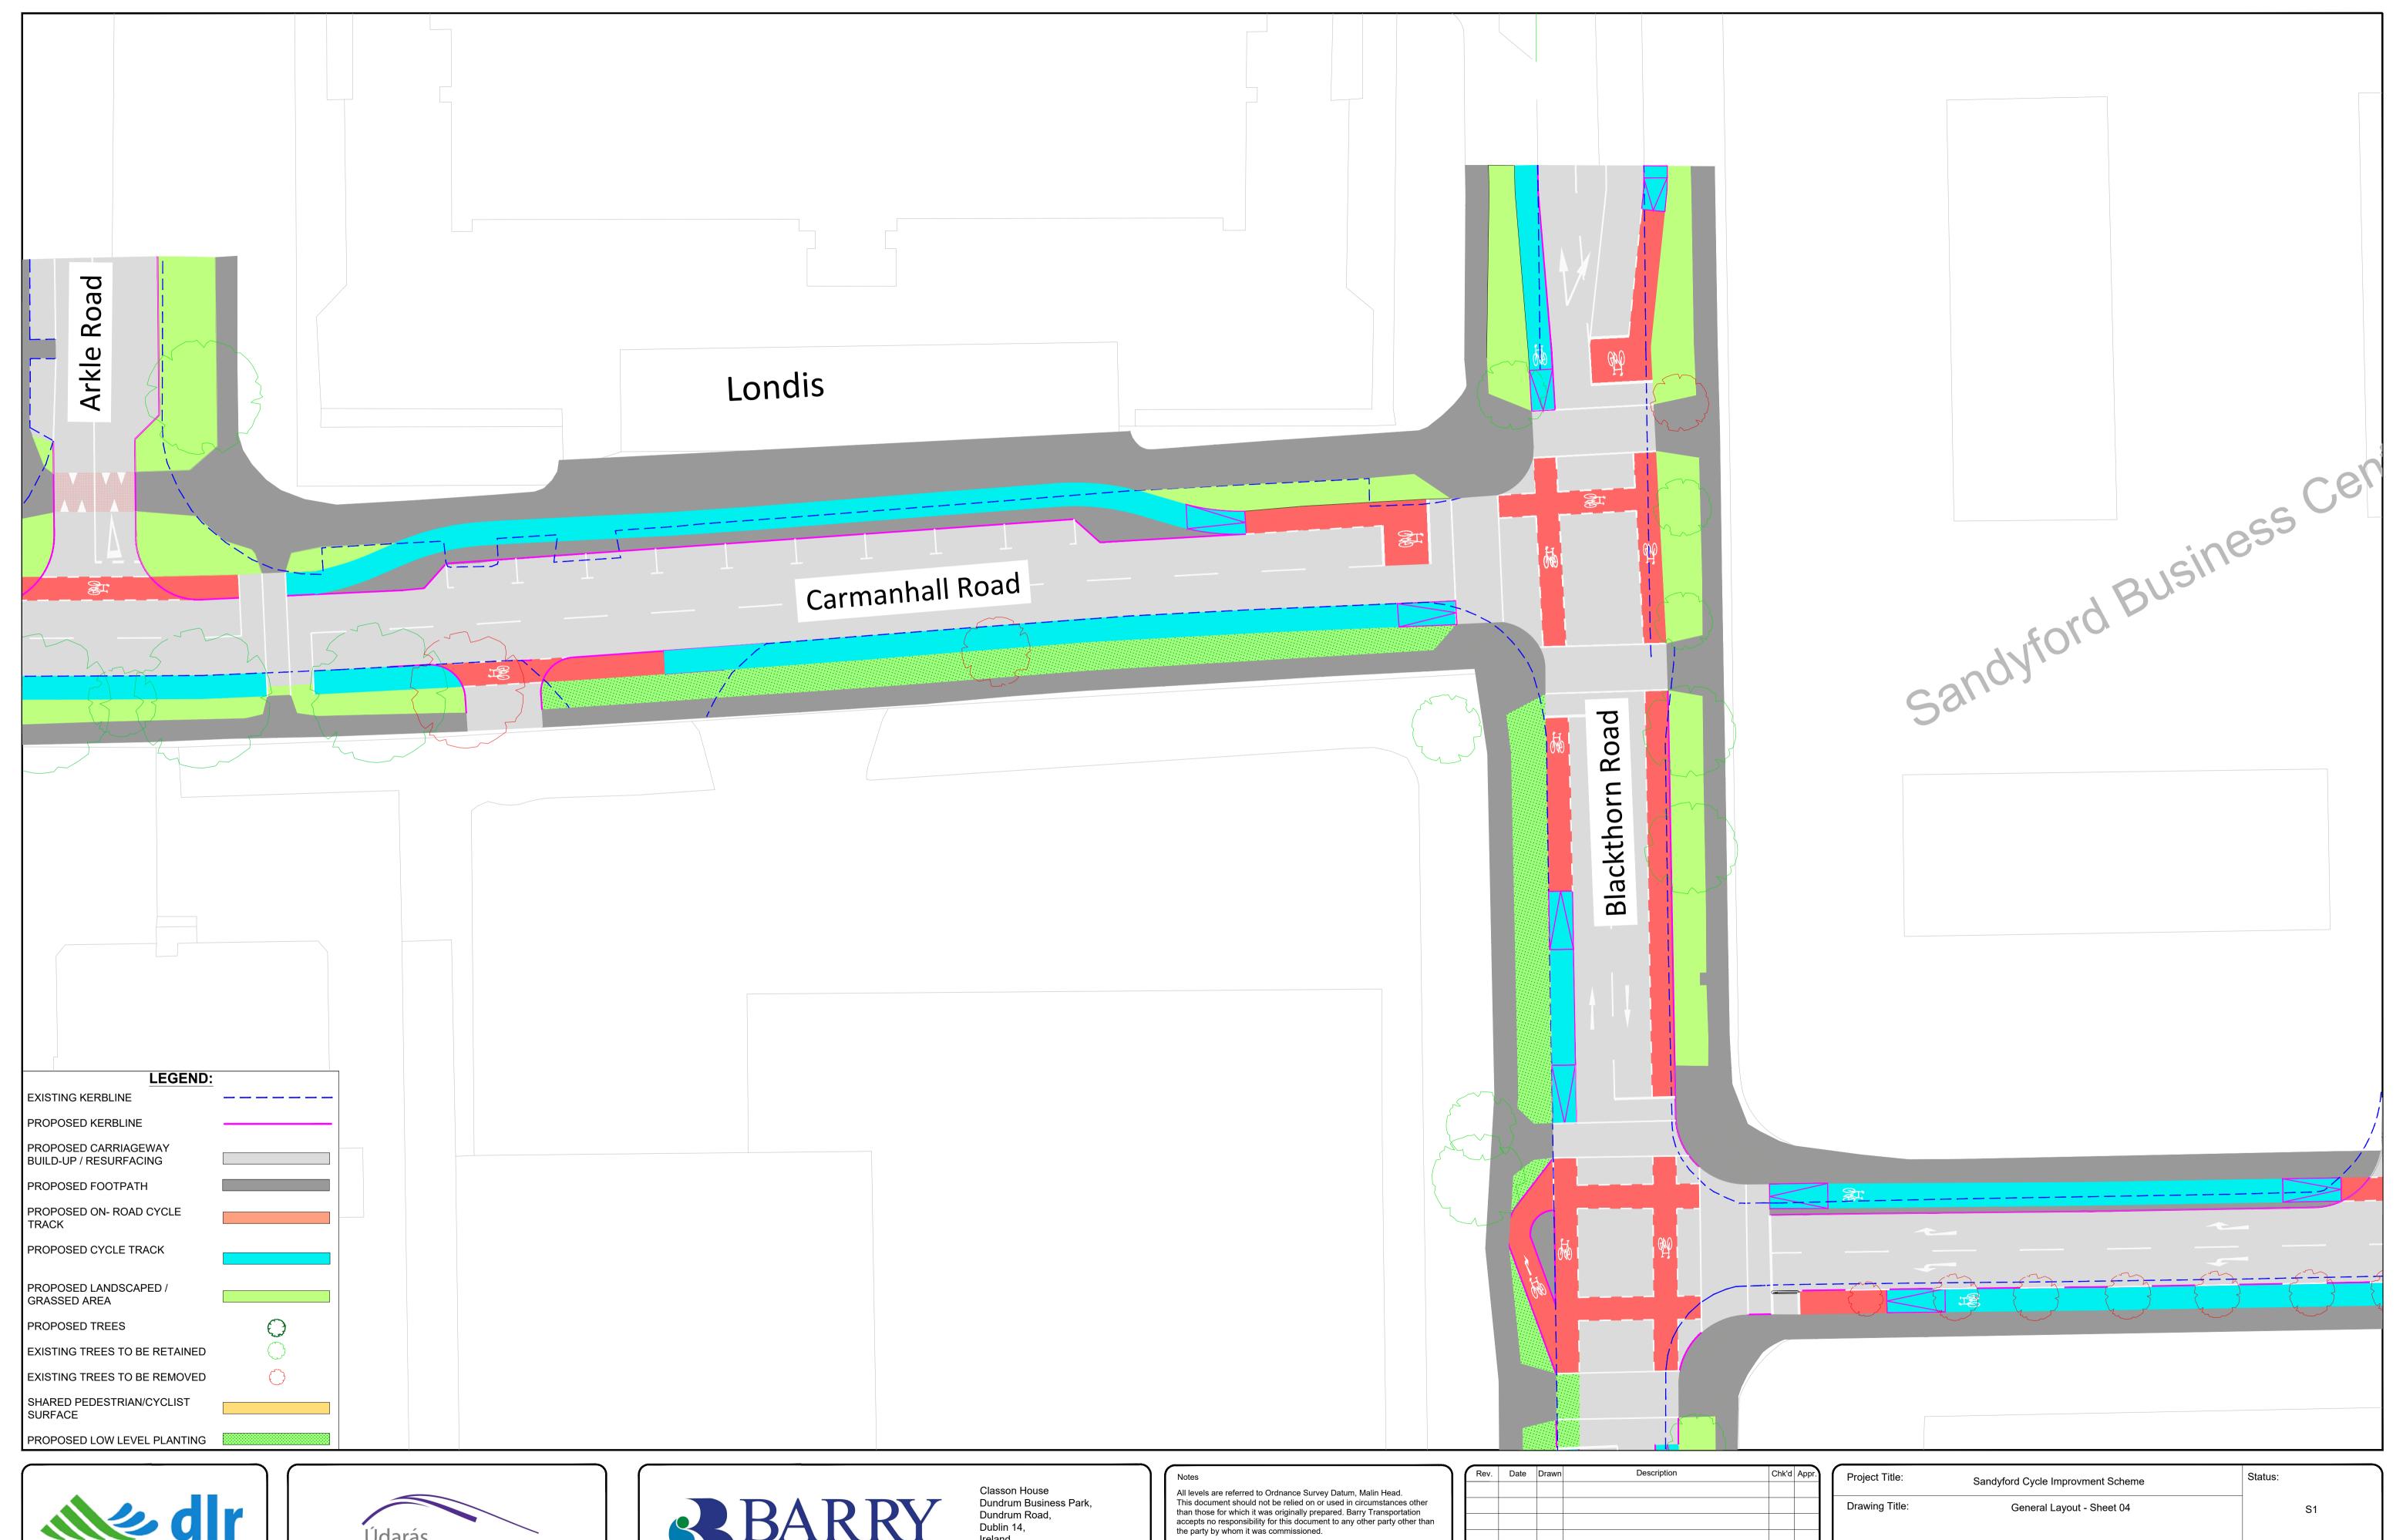

| Project Ti                               | tle: | Status:                 | ·                       |  |      |
|------------------------------------------|------|-------------------------|-------------------------|--|------|
| Drawing Title: General Layout - Sheet 04 |      | S1                      |                         |  |      |
|                                          |      |                         |                         |  |      |
| Designed:                                | BE   | File Name:              | Drawing No.             |  | Rev: |
| Drawn:                                   | BE   | 19407-BT-00-ZZ-DR-00018 |                         |  |      |
| Approved:                                | RC   | Scale at A1: 1:250      | 19407-BT-00-ZZ-DR-00018 |  | 07   |
| Checked:                                 | RC   | Date: May 2021          |                         |  |      |