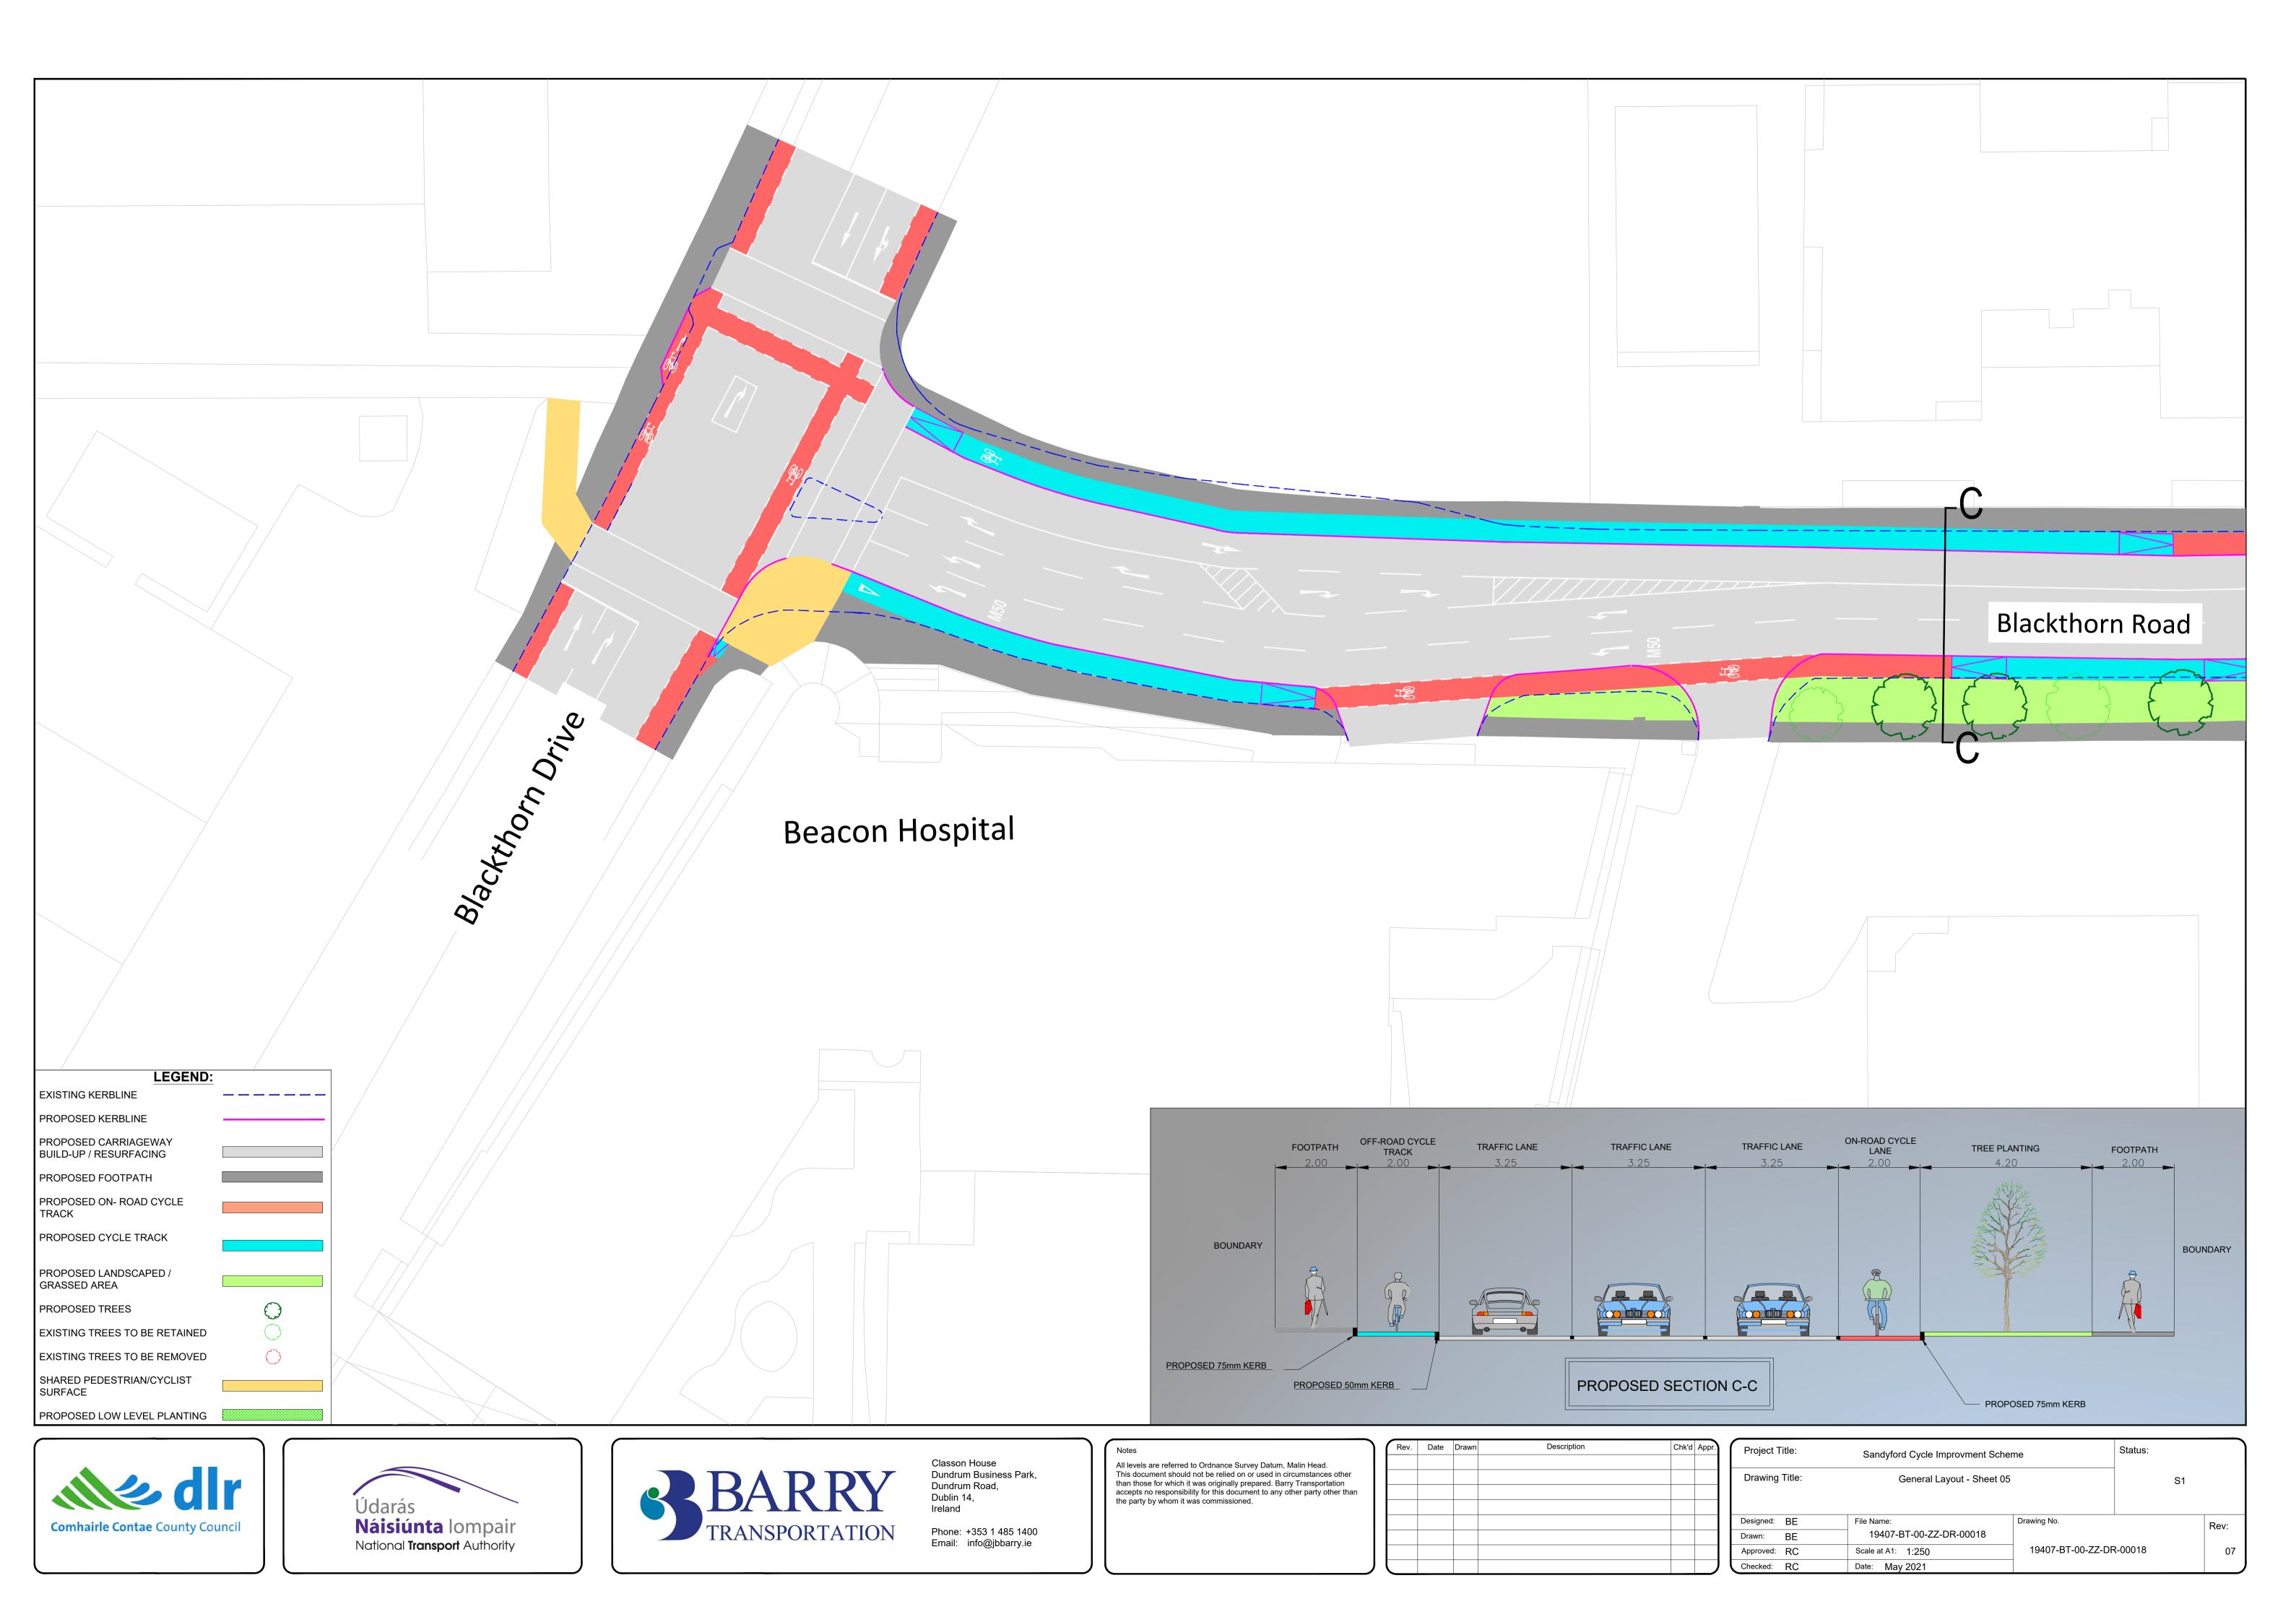

| Project Ti | tle:   | Status:                  |                  |          |      |
|------------|--------|--------------------------|------------------|----------|------|
| Drawing 1  | Γitle: | General Layout - Sheet ( | )7               | S1       |      |
| Designed:  | BE     | File Name:               | Drawing No.      |          | Rev: |
| Drawn:     | BE     | 19407-BT-00-ZZ-DR-00018  |                  |          |      |
| Approved:  | RC     | Scale at A1: 1:250       | 19407-BT-00-ZZ-D | PR-00018 | 07   |
| Checked:   | RC     | Date: May 2021           |                  |          |      |