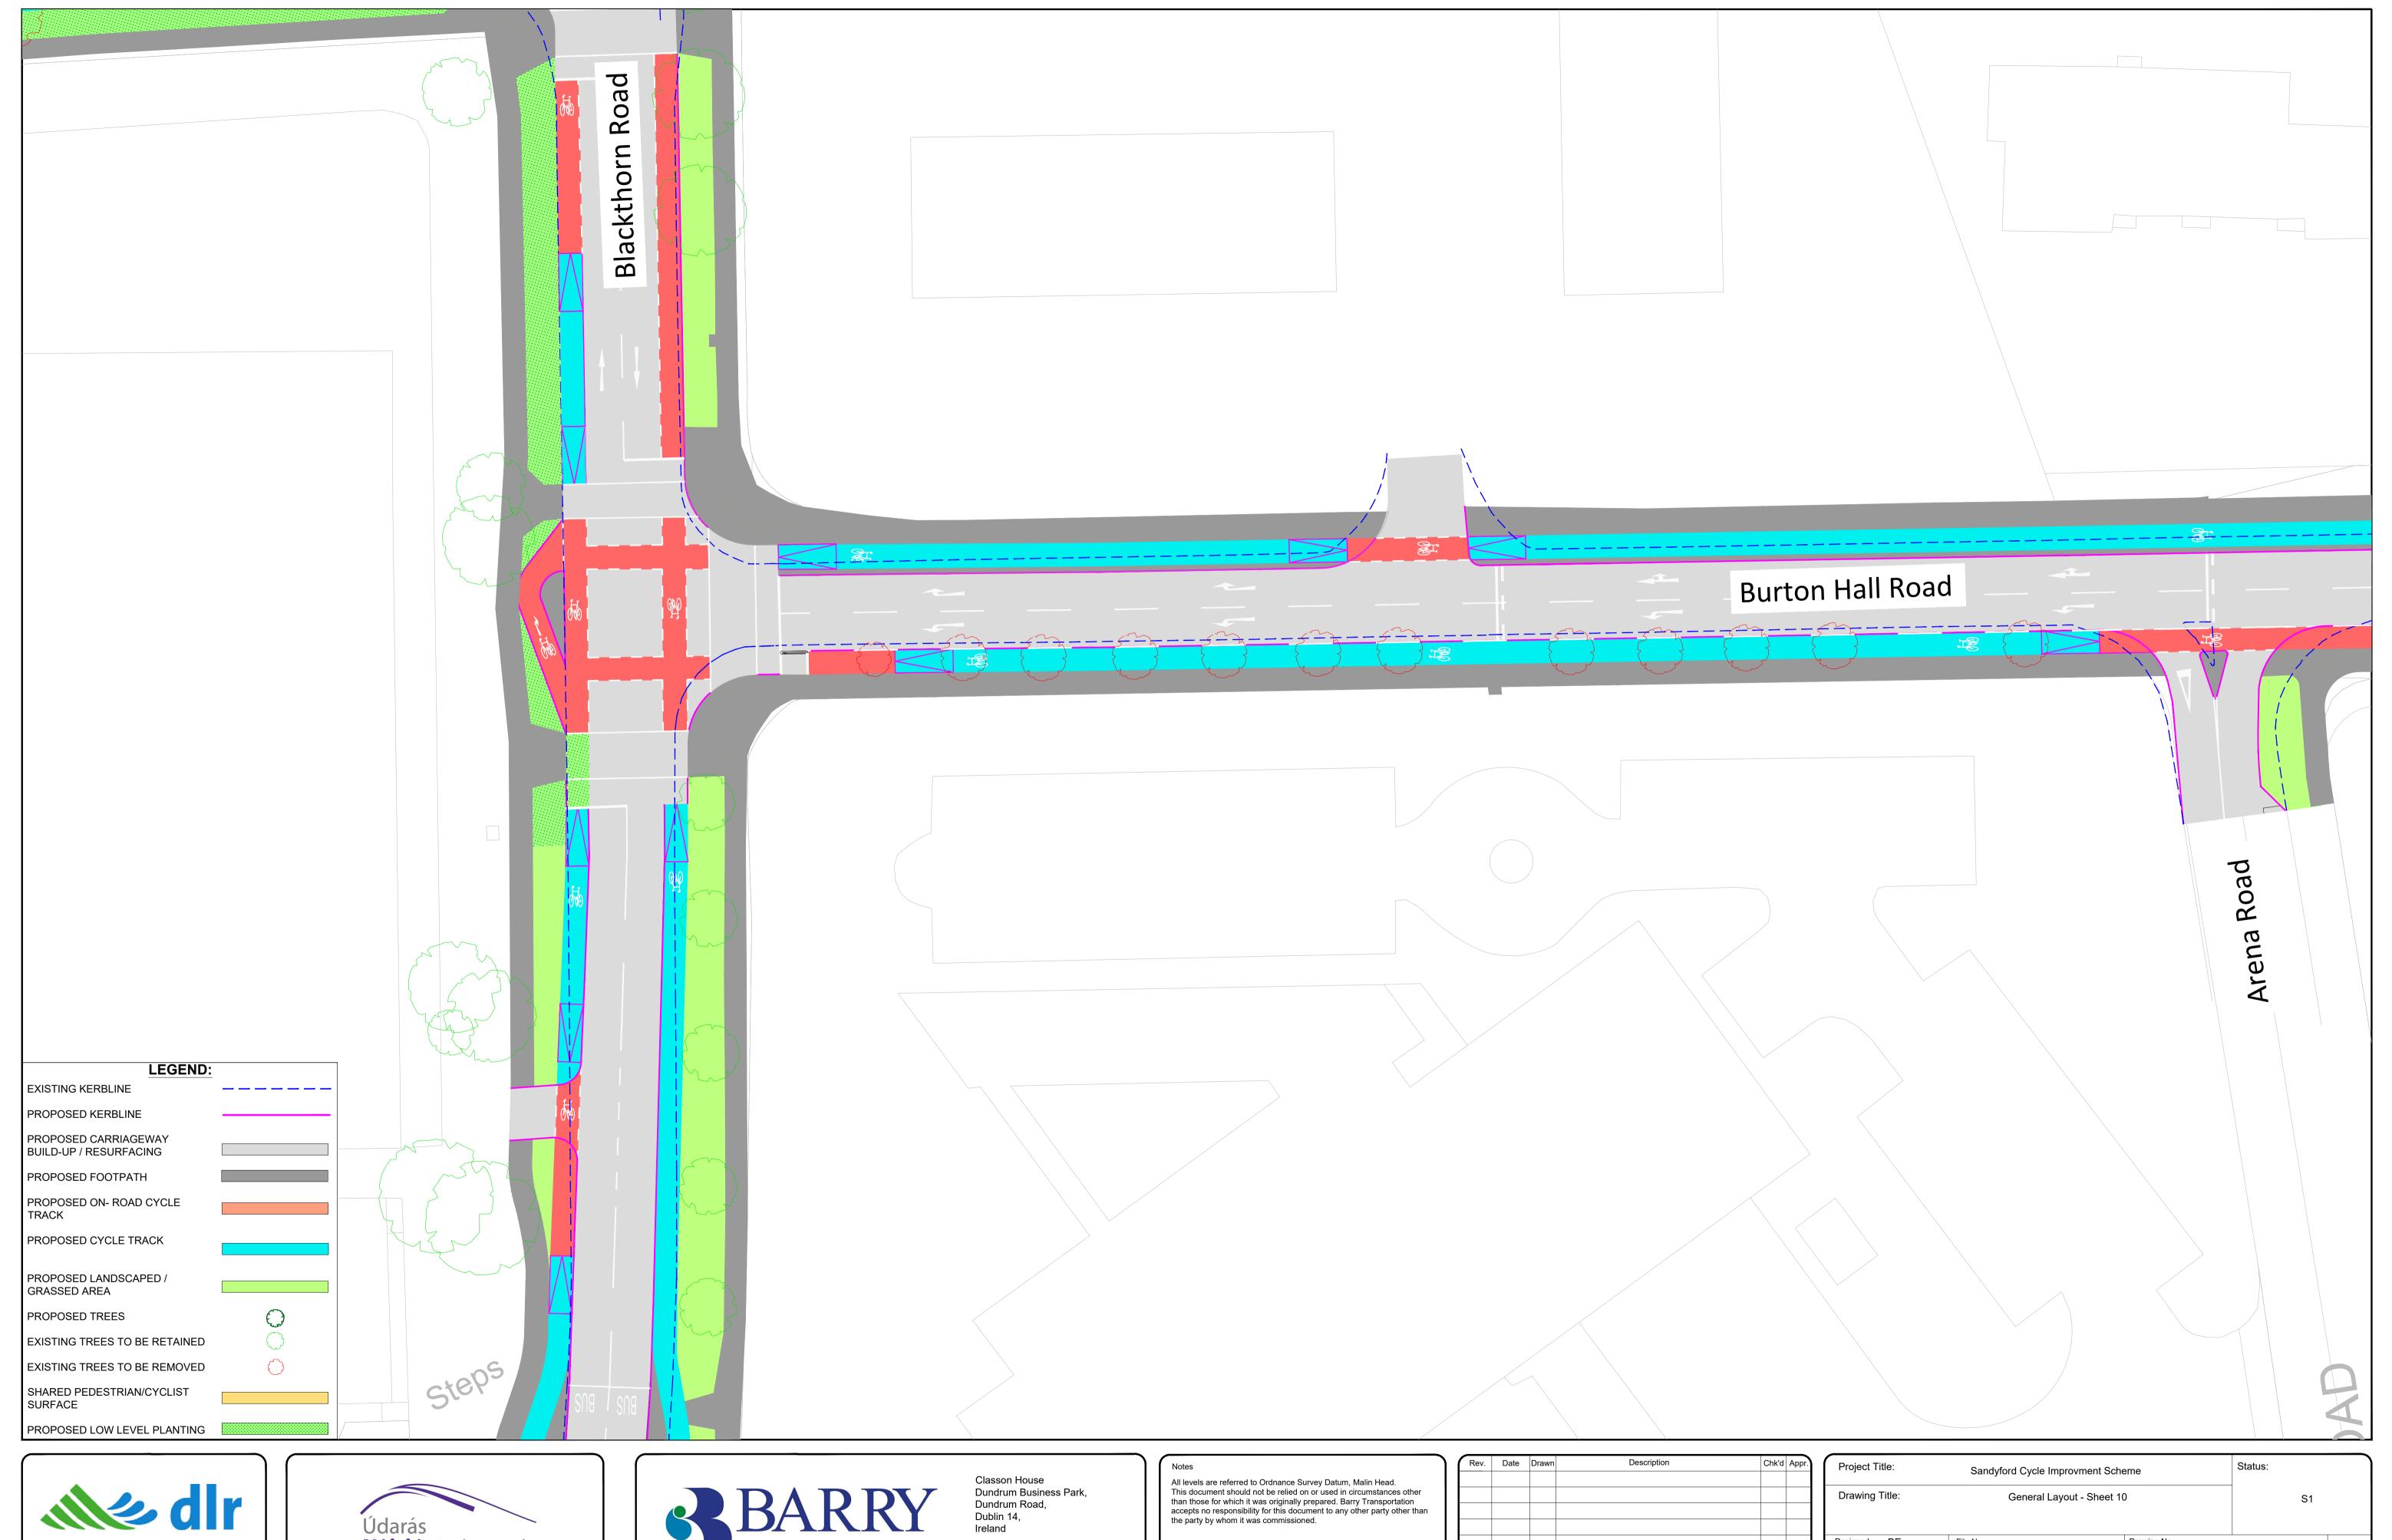

| Project T            | itle:  | Status:                 |                  |          |       |
|----------------------|--------|-------------------------|------------------|----------|-------|
| Drawing <sup>1</sup> | Title: | General Layout - Sheet  | 10               | S1       |       |
| Designed:            | BE     | File Name:              | Drawing No.      |          | Rev:  |
| Orawn:               | BE     | 19407-BT-00-ZZ-DR-00018 |                  |          | 11011 |
| Approved:            | RC     | Scale at A1: 1:250      | 19407-BT-00-ZZ-D | PR-00018 | 07    |
| Checked:             | RC     | Date: May 2021          |                  |          |       |