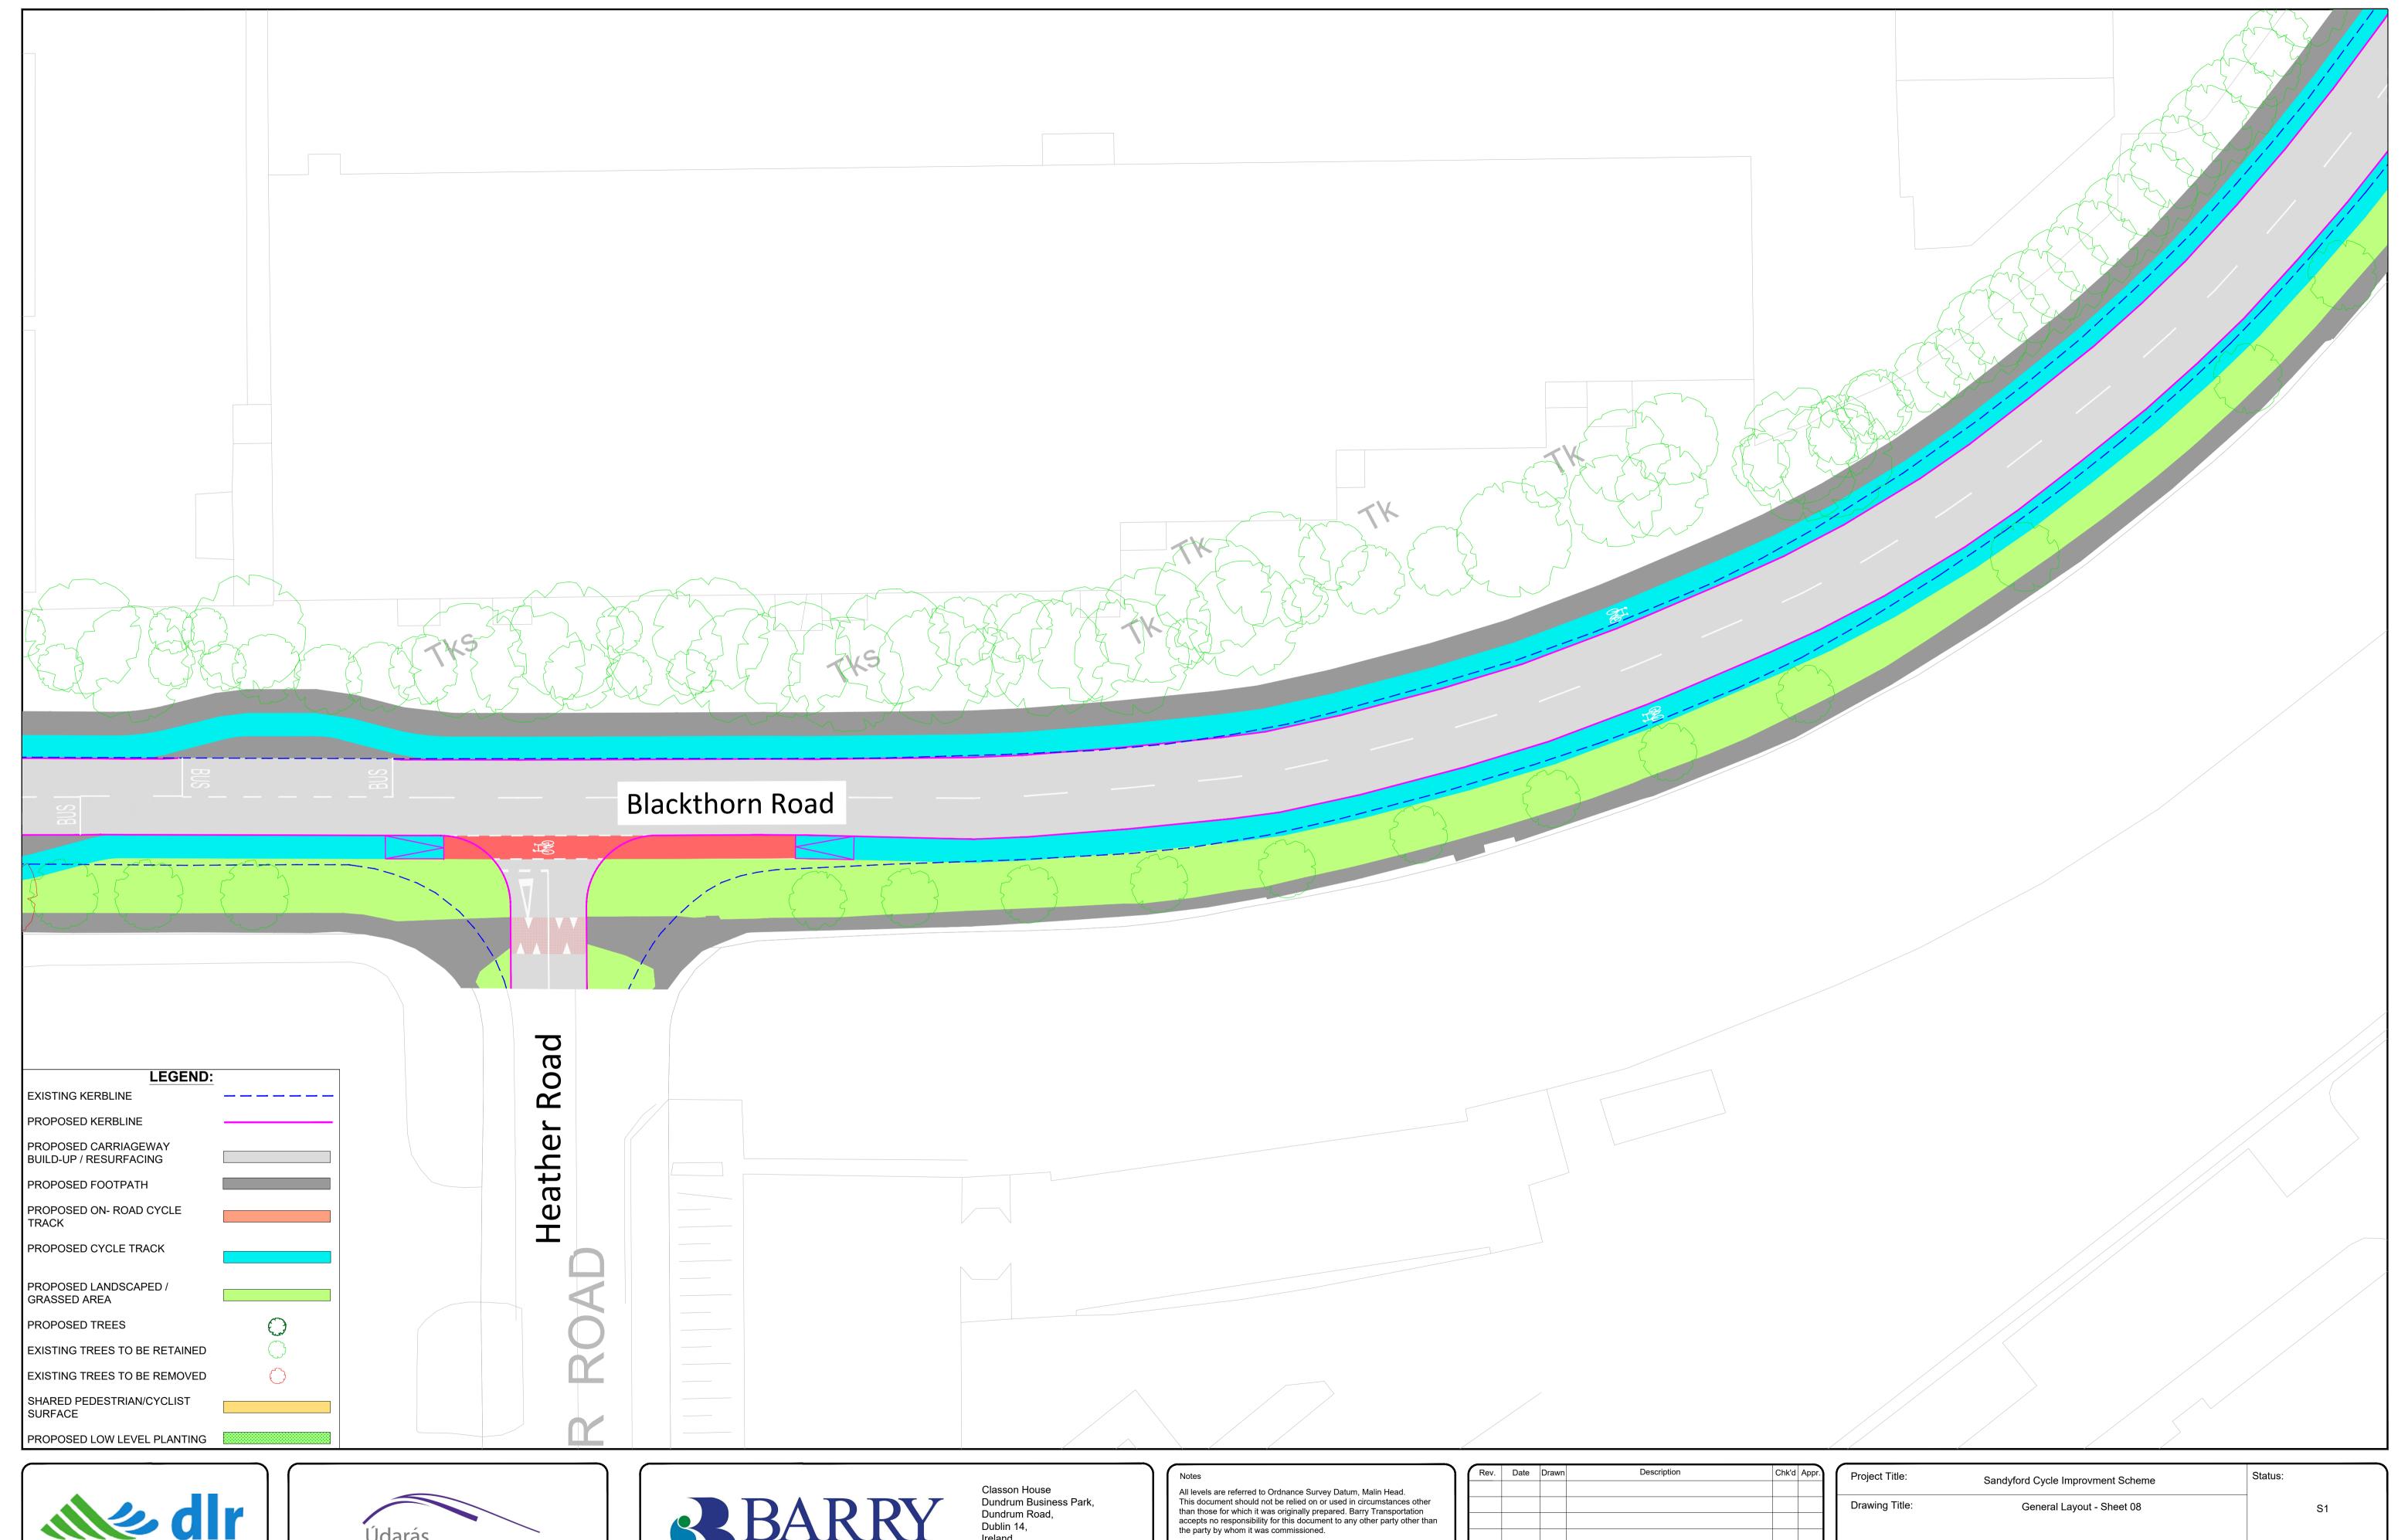

| Project Title: | Status:                   |                  |         |       |
|----------------|---------------------------|------------------|---------|-------|
| Drawing Title: | General Layout - Sheet 08 | 8                | S1      |       |
| Designed: BE   | File Name:                | Drawing No.      |         | Rev:  |
| Drawn: BE      | 19407-BT-00-ZZ-DR-00018   |                  |         | itov. |
| Approved: RC   | Scale at A1: 1:250        | 19407-BT-00-ZZ-D | R-00018 | 07    |
| Checked: RC    | Date: May 2021            |                  |         |       |