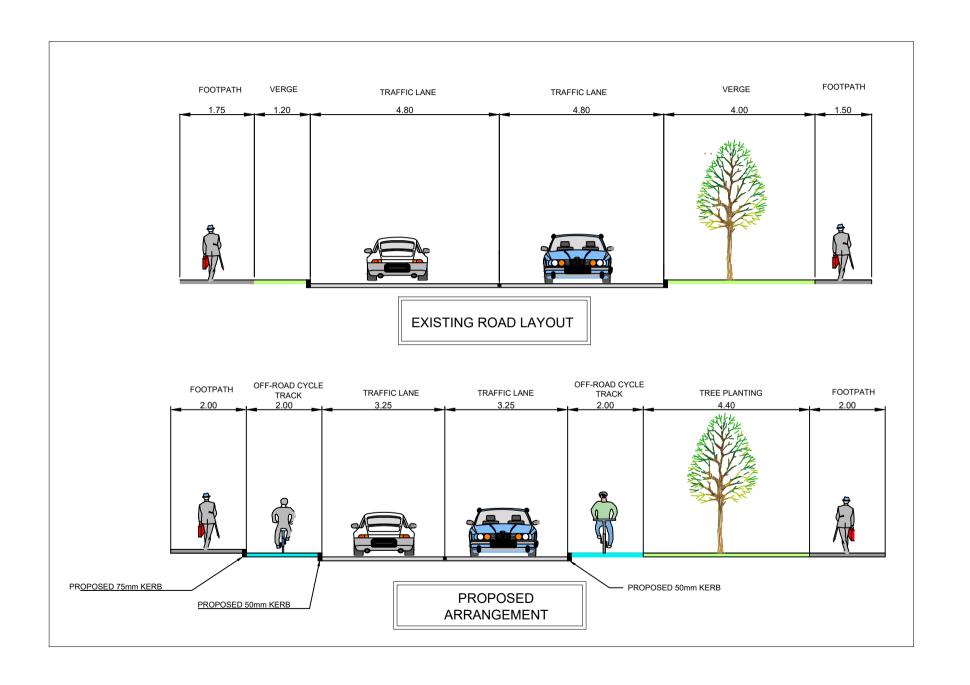

|       |             |

| Project Title: | ject Title: Sandyford Cycle Improvment Scheme |                         | Status: |      |
|----------------|-----------------------------------------------|-------------------------|---------|------|
| Drawing Title: | General Layout - Sheet 12                     |                         | S1      |      |
| Designed: BE   | File Name:                                    | Drawing No.             |         | Rev: |
| Drawn: BE      | 19407-BT-00-ZZ-DR-00018                       |                         |         |      |
| Approved: RC   | Scale at A1: 1:250                            | 19407-BT-00-ZZ-DR-00018 |         | 07   |
| Checked: RC    | Date: May 2021                                |                         |         |      |