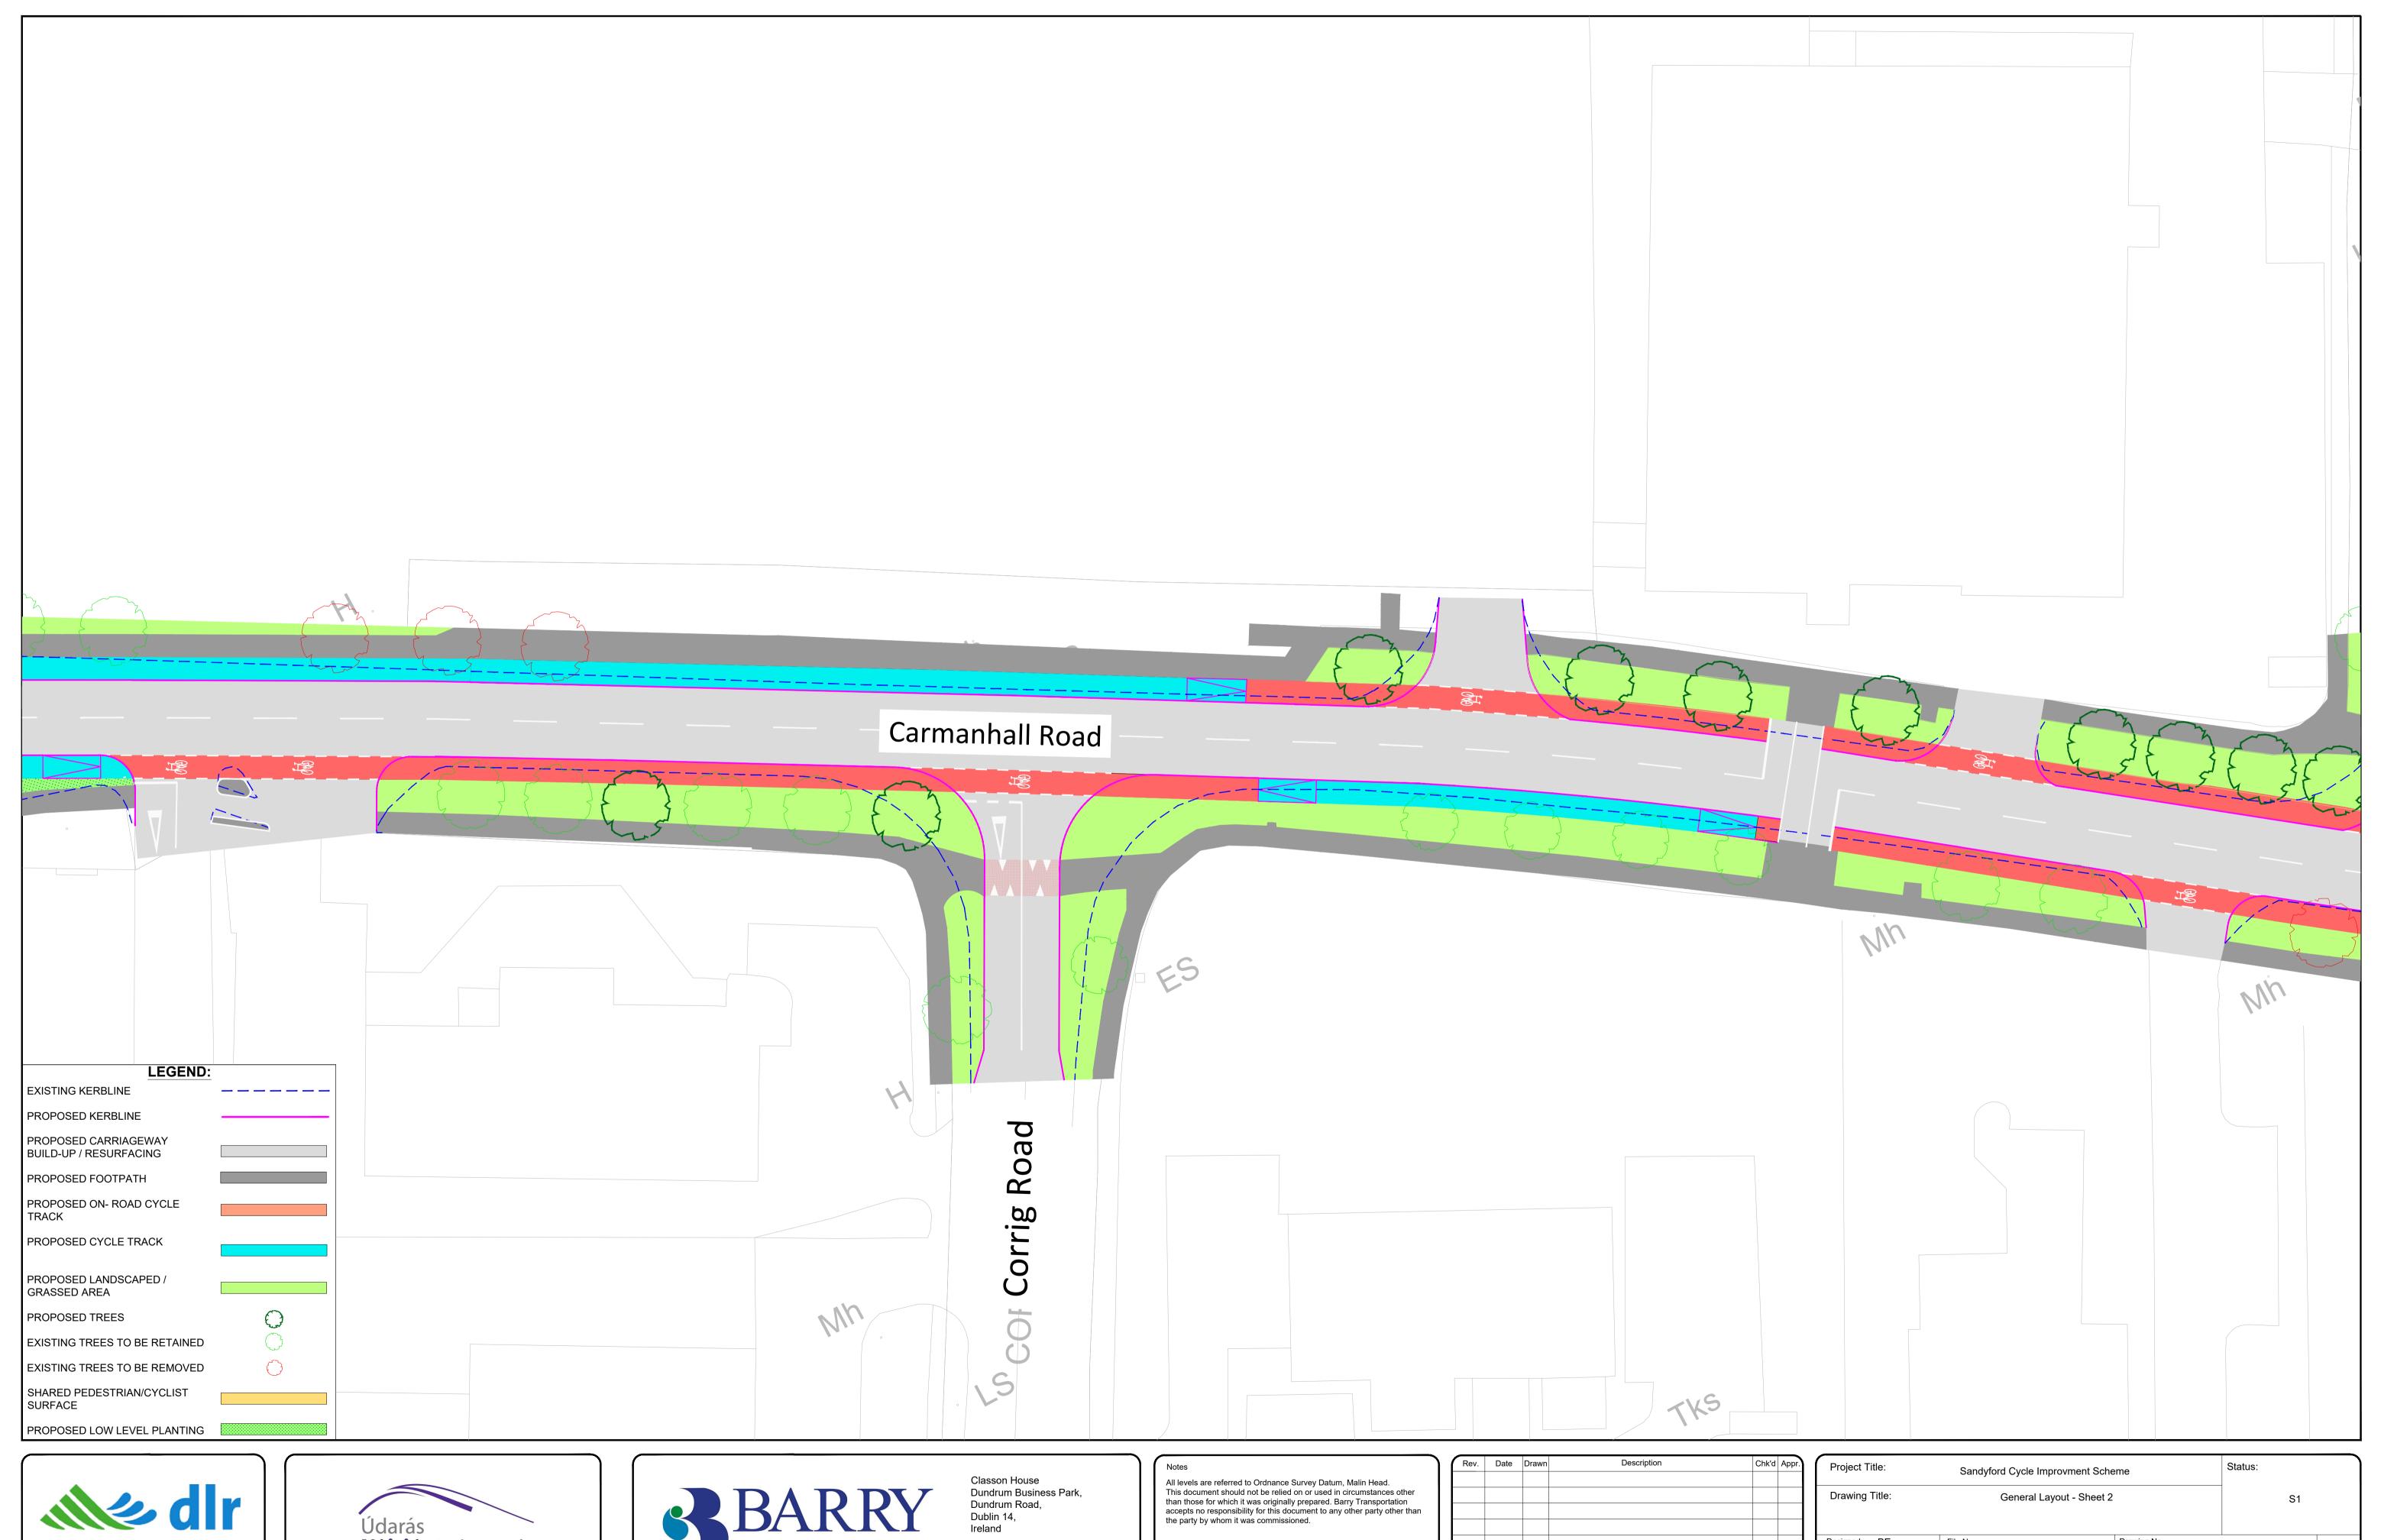

| Project Title: Sandyford Cycle Improvment Scheme |                                       | eme                     | Status: |      |
|--------------------------------------------------|---------------------------------------|-------------------------|---------|------|
| Drawing Title:                                   | General Layout - Sheet 2              |                         | S1      |      |
| Designed: BE Drawn: BE                           | File Name:<br>19407-BT-00-ZZ-DR-00018 | Drawing No.             |         | Rev: |
| Approved: RC Checked: RC                         | Scale at A1: 1:250  Date: May 2021    | 19407-BT-00-ZZ-DR-00018 |         | 07   |