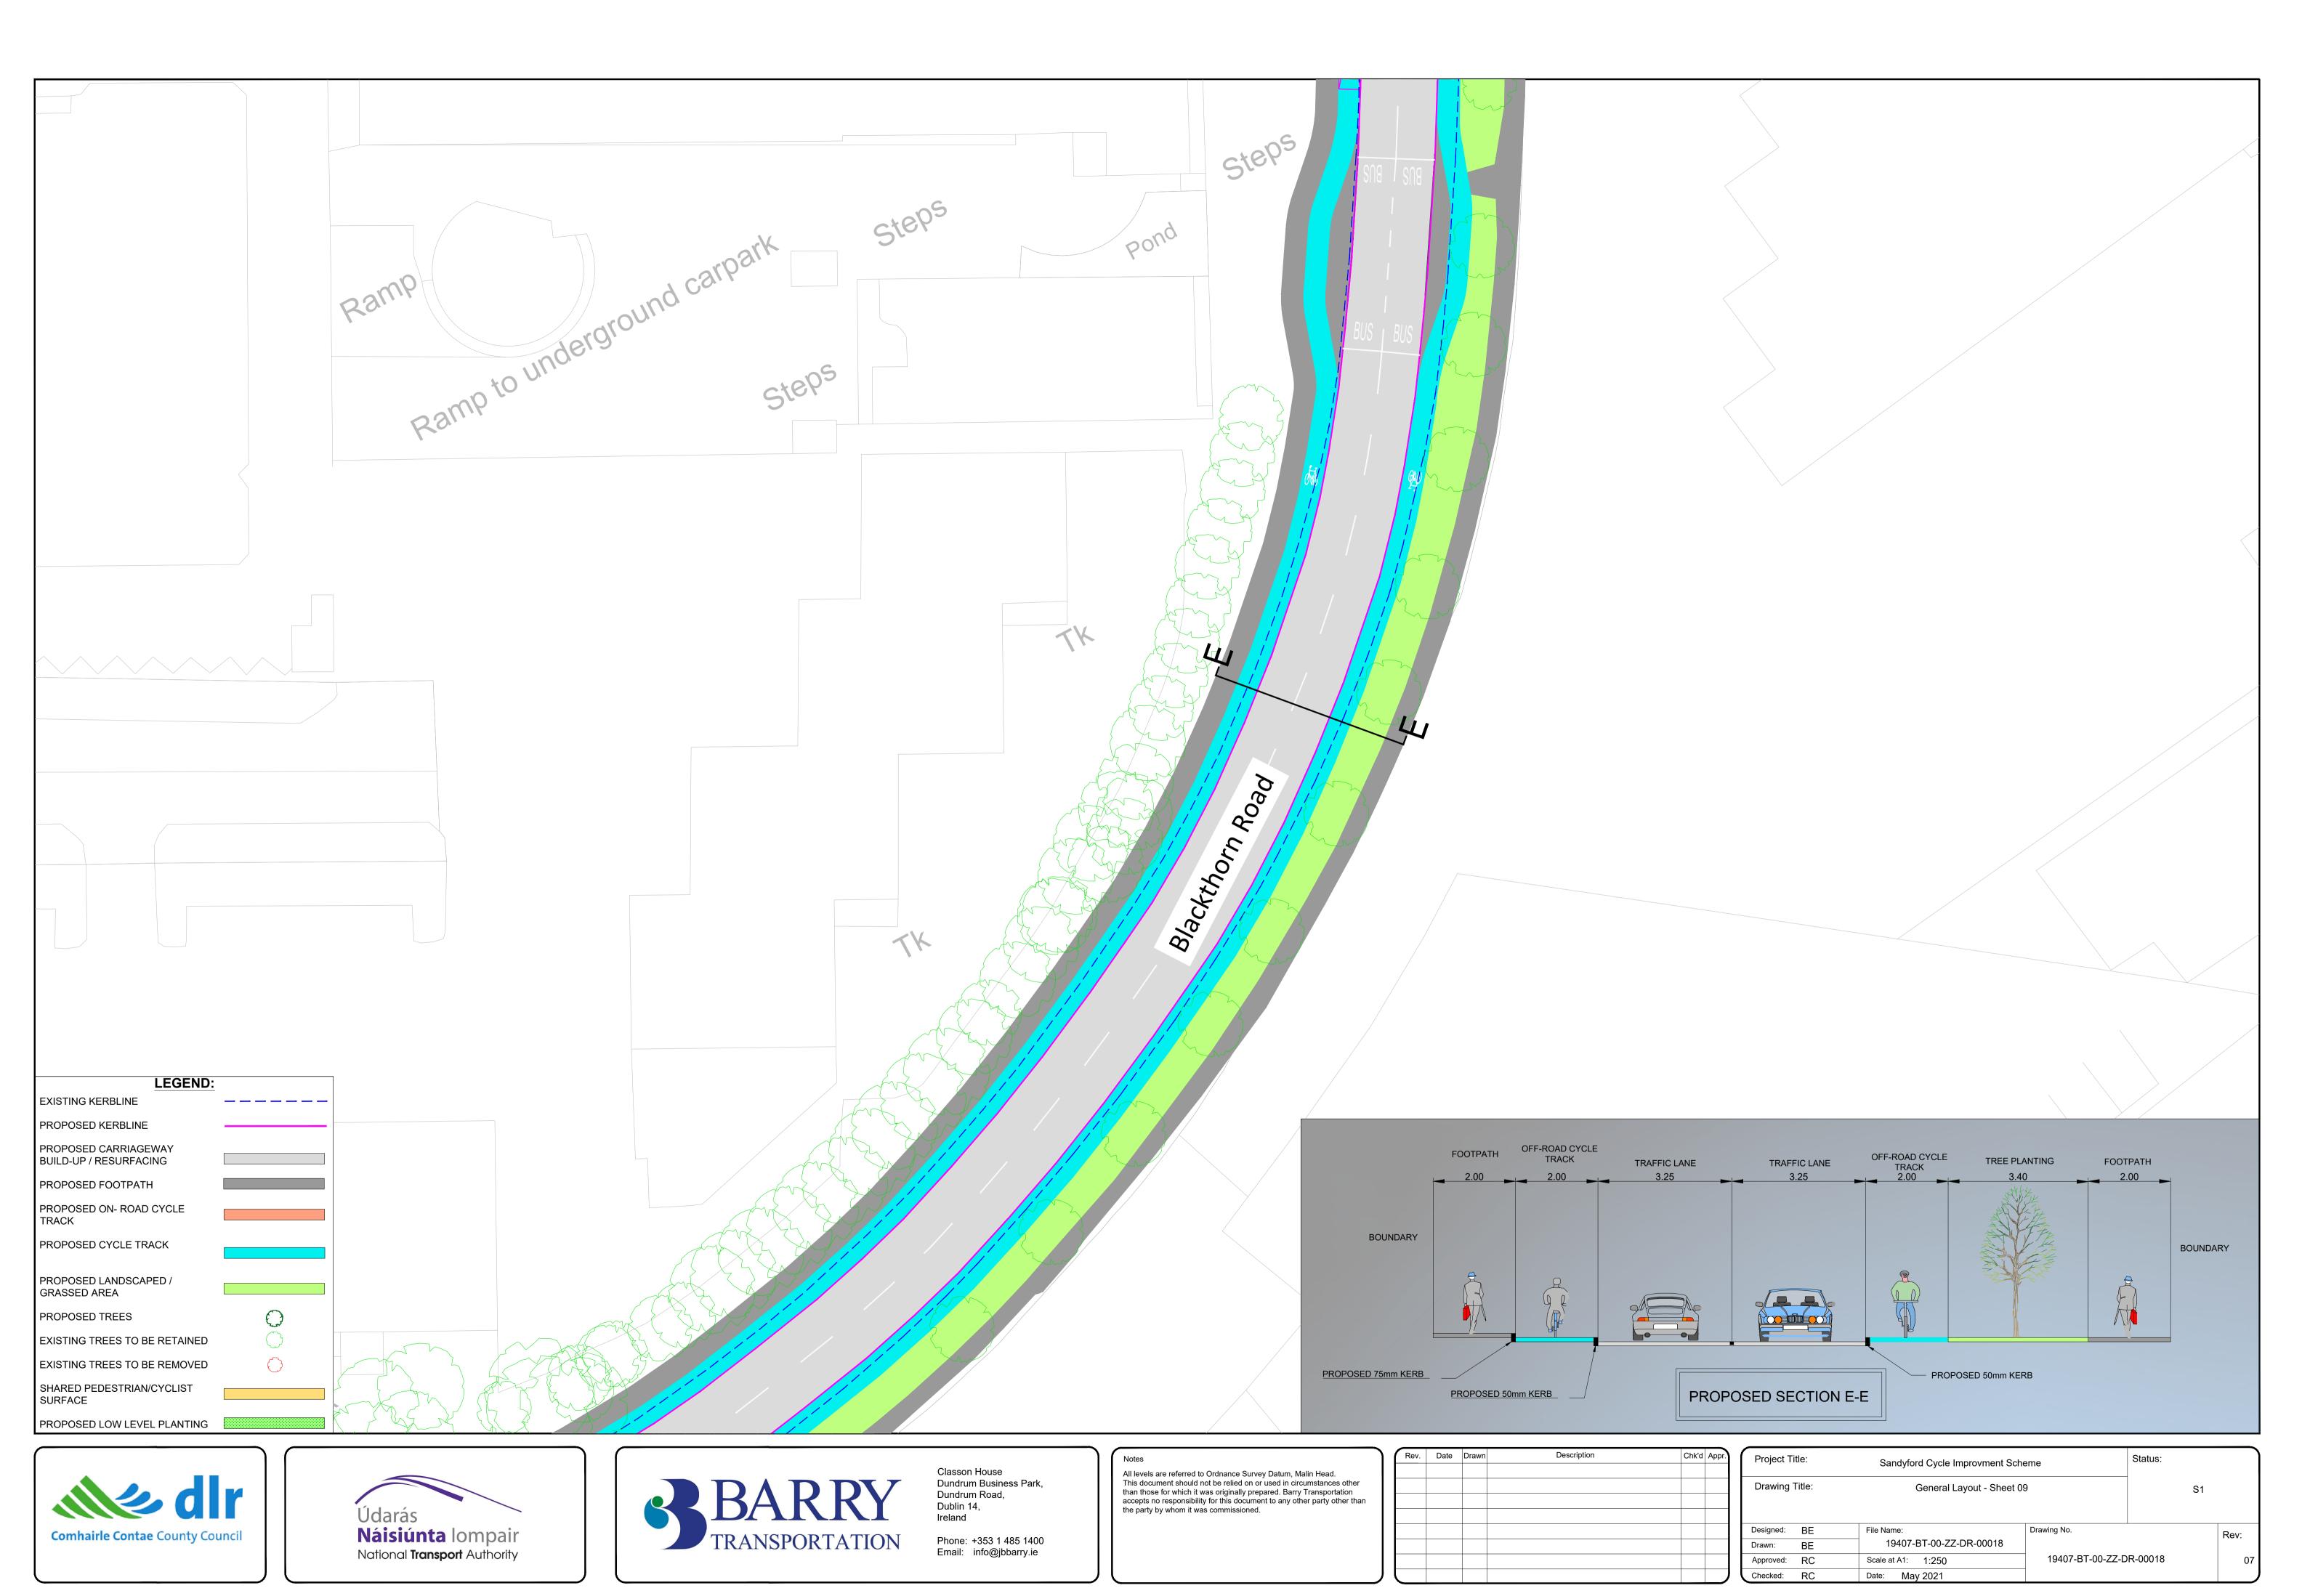

| Project Ti | tle:   | Status:                  |                  |          |      |
|------------|--------|--------------------------|------------------|----------|------|
| Drawing 1  | Γitle: | General Layout - Sheet ( | )7               | S1       |      |
| Designed:  | BE     | File Name:               | Drawing No.      |          | Rev: |
| Drawn:     | BE     | 19407-BT-00-ZZ-DR-00018  |                  |          |      |
| Approved:  | RC     | Scale at A1: 1:250       | 19407-BT-00-ZZ-D | PR-00018 | 07   |
| Checked:   | RC     | Date: May 2021           |                  |          |      |