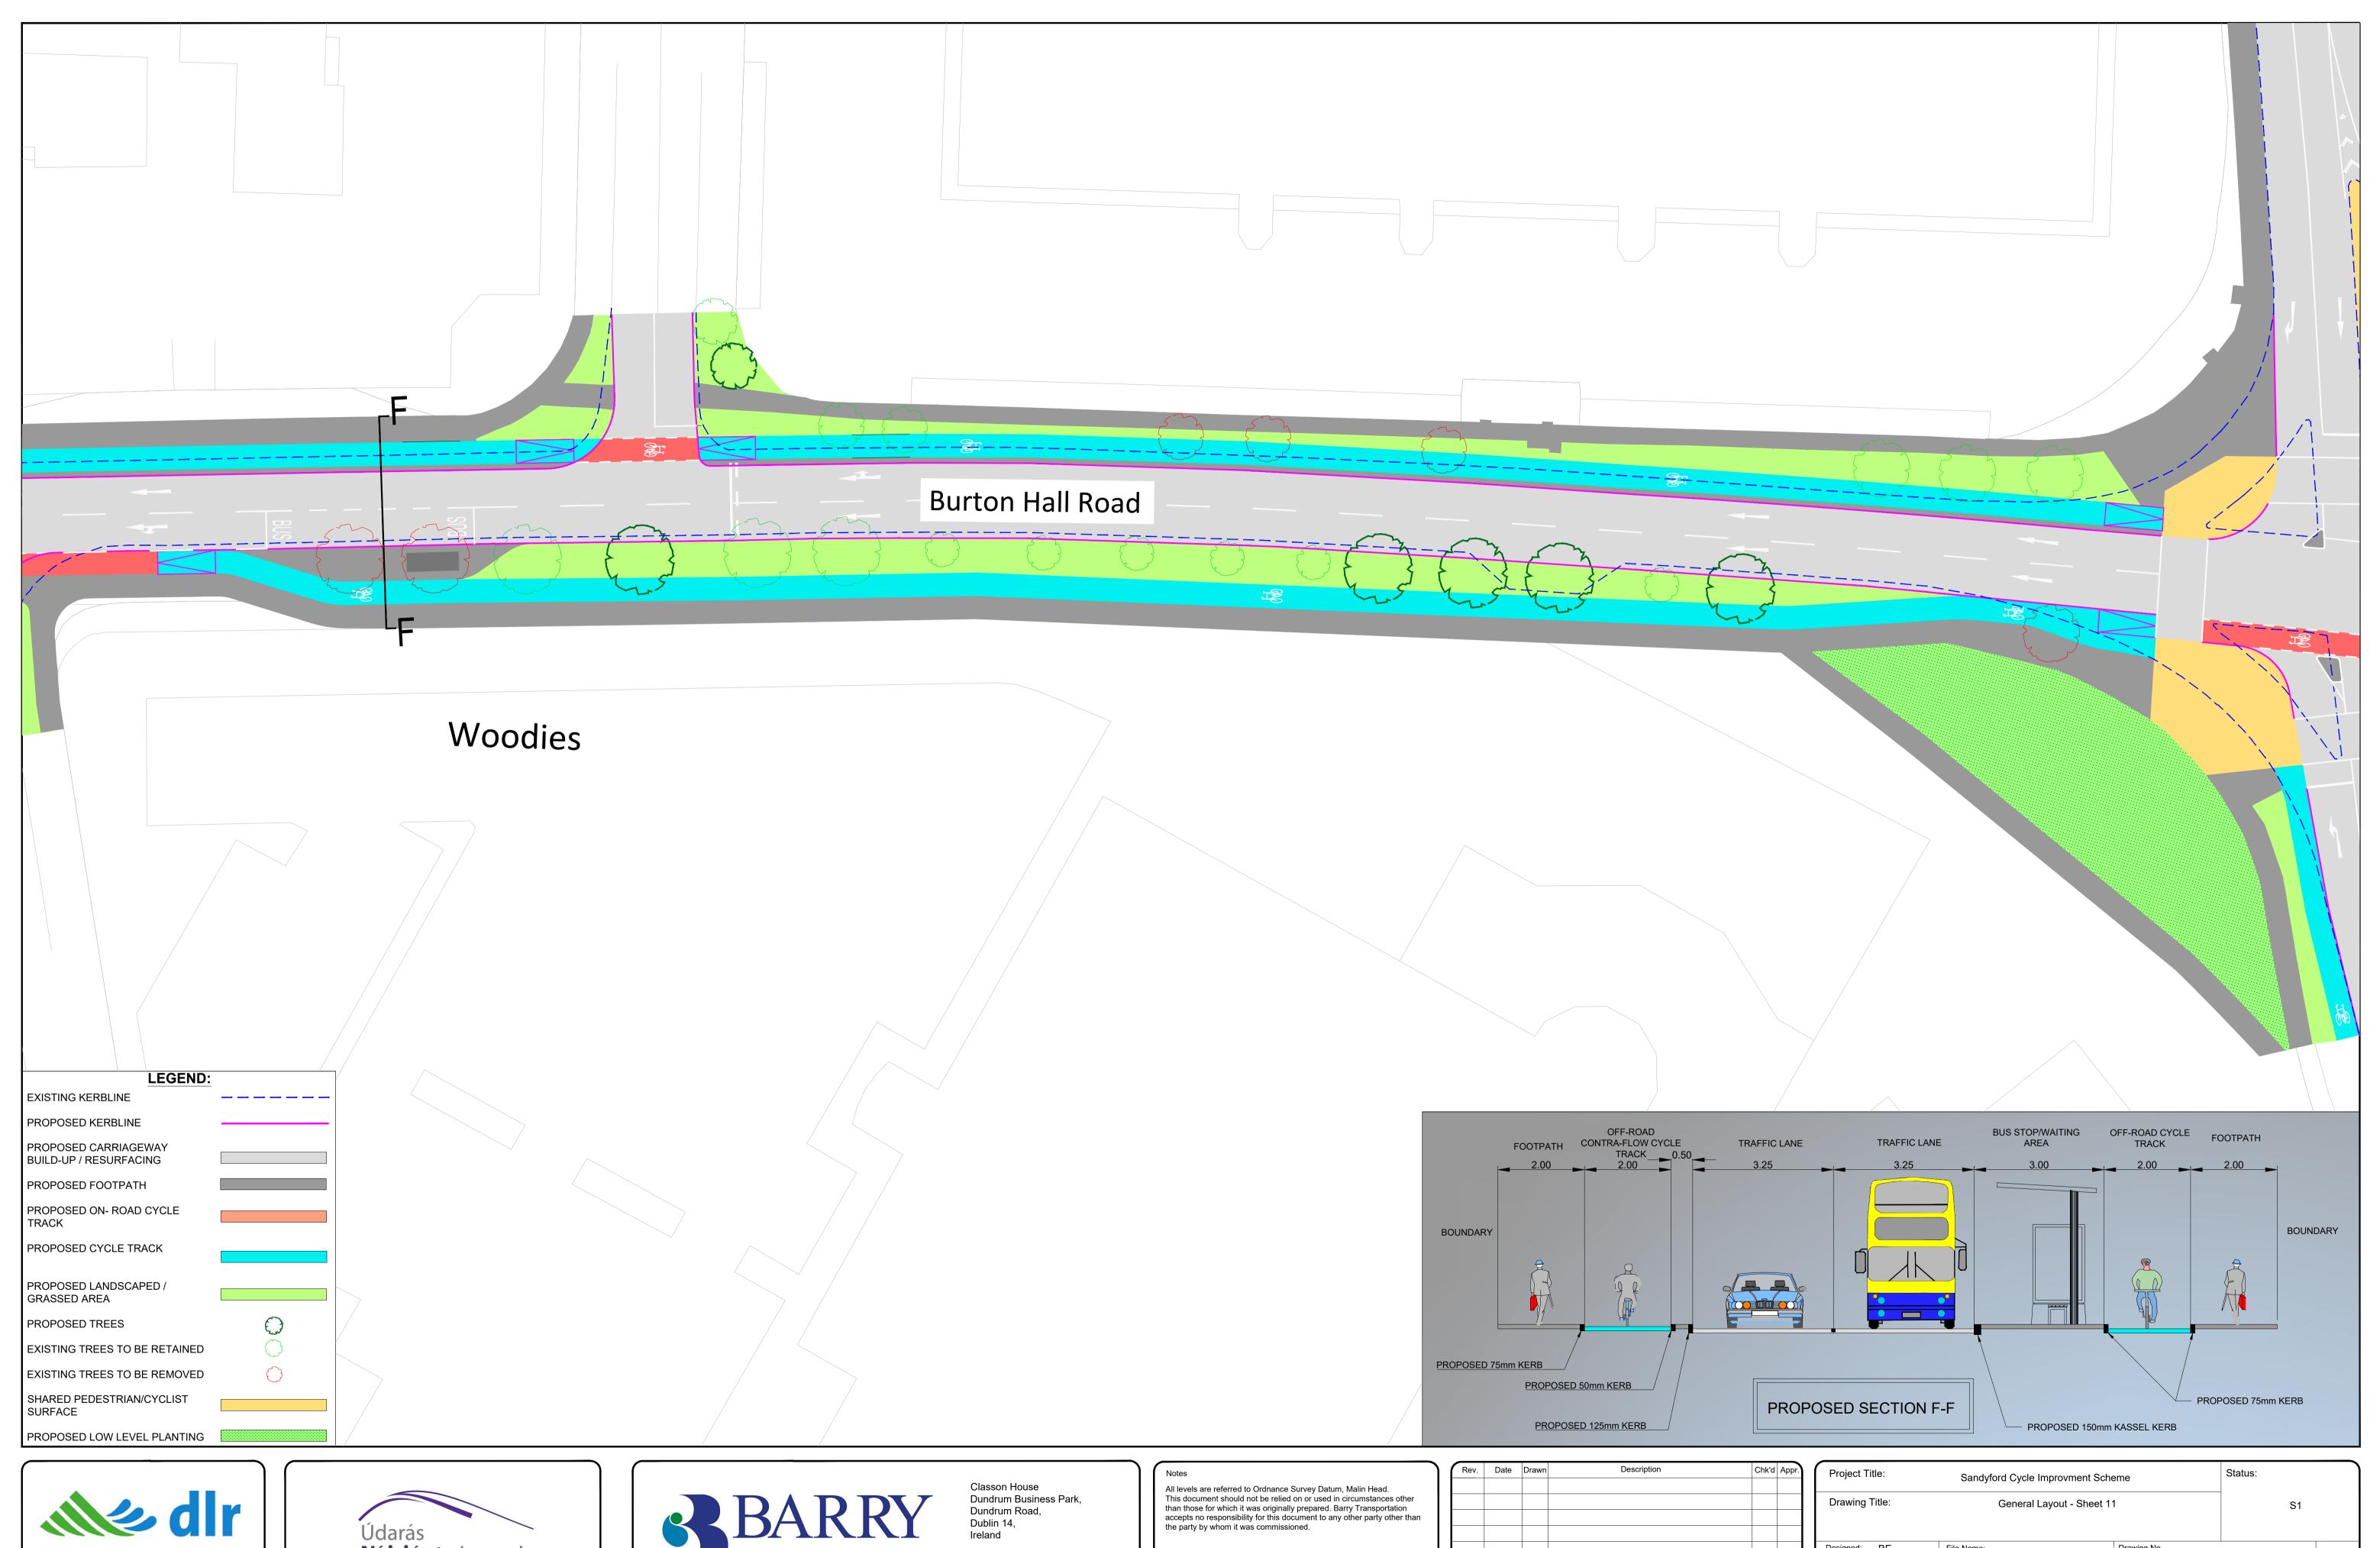

| Project Ti     | itle: | Status:                 |                  |          |       |
|----------------|-------|-------------------------|------------------|----------|-------|
| Drawing Title: |       | General Layout - Sheet  | 11               | S1       |       |
| Designed:      | BE    | File Name:              | Drawing No.      |          | Rev:  |
| Drawn:         | BE    | 19407-BT-00-ZZ-DR-00018 |                  |          | 1.01. |
| Approved:      | RC    | Scale at A1: 1:250      | 19407-BT-00-ZZ-D | DR-00018 | 07    |
| Checked:       | RC    | Date: May 2021          |                  |          |       |