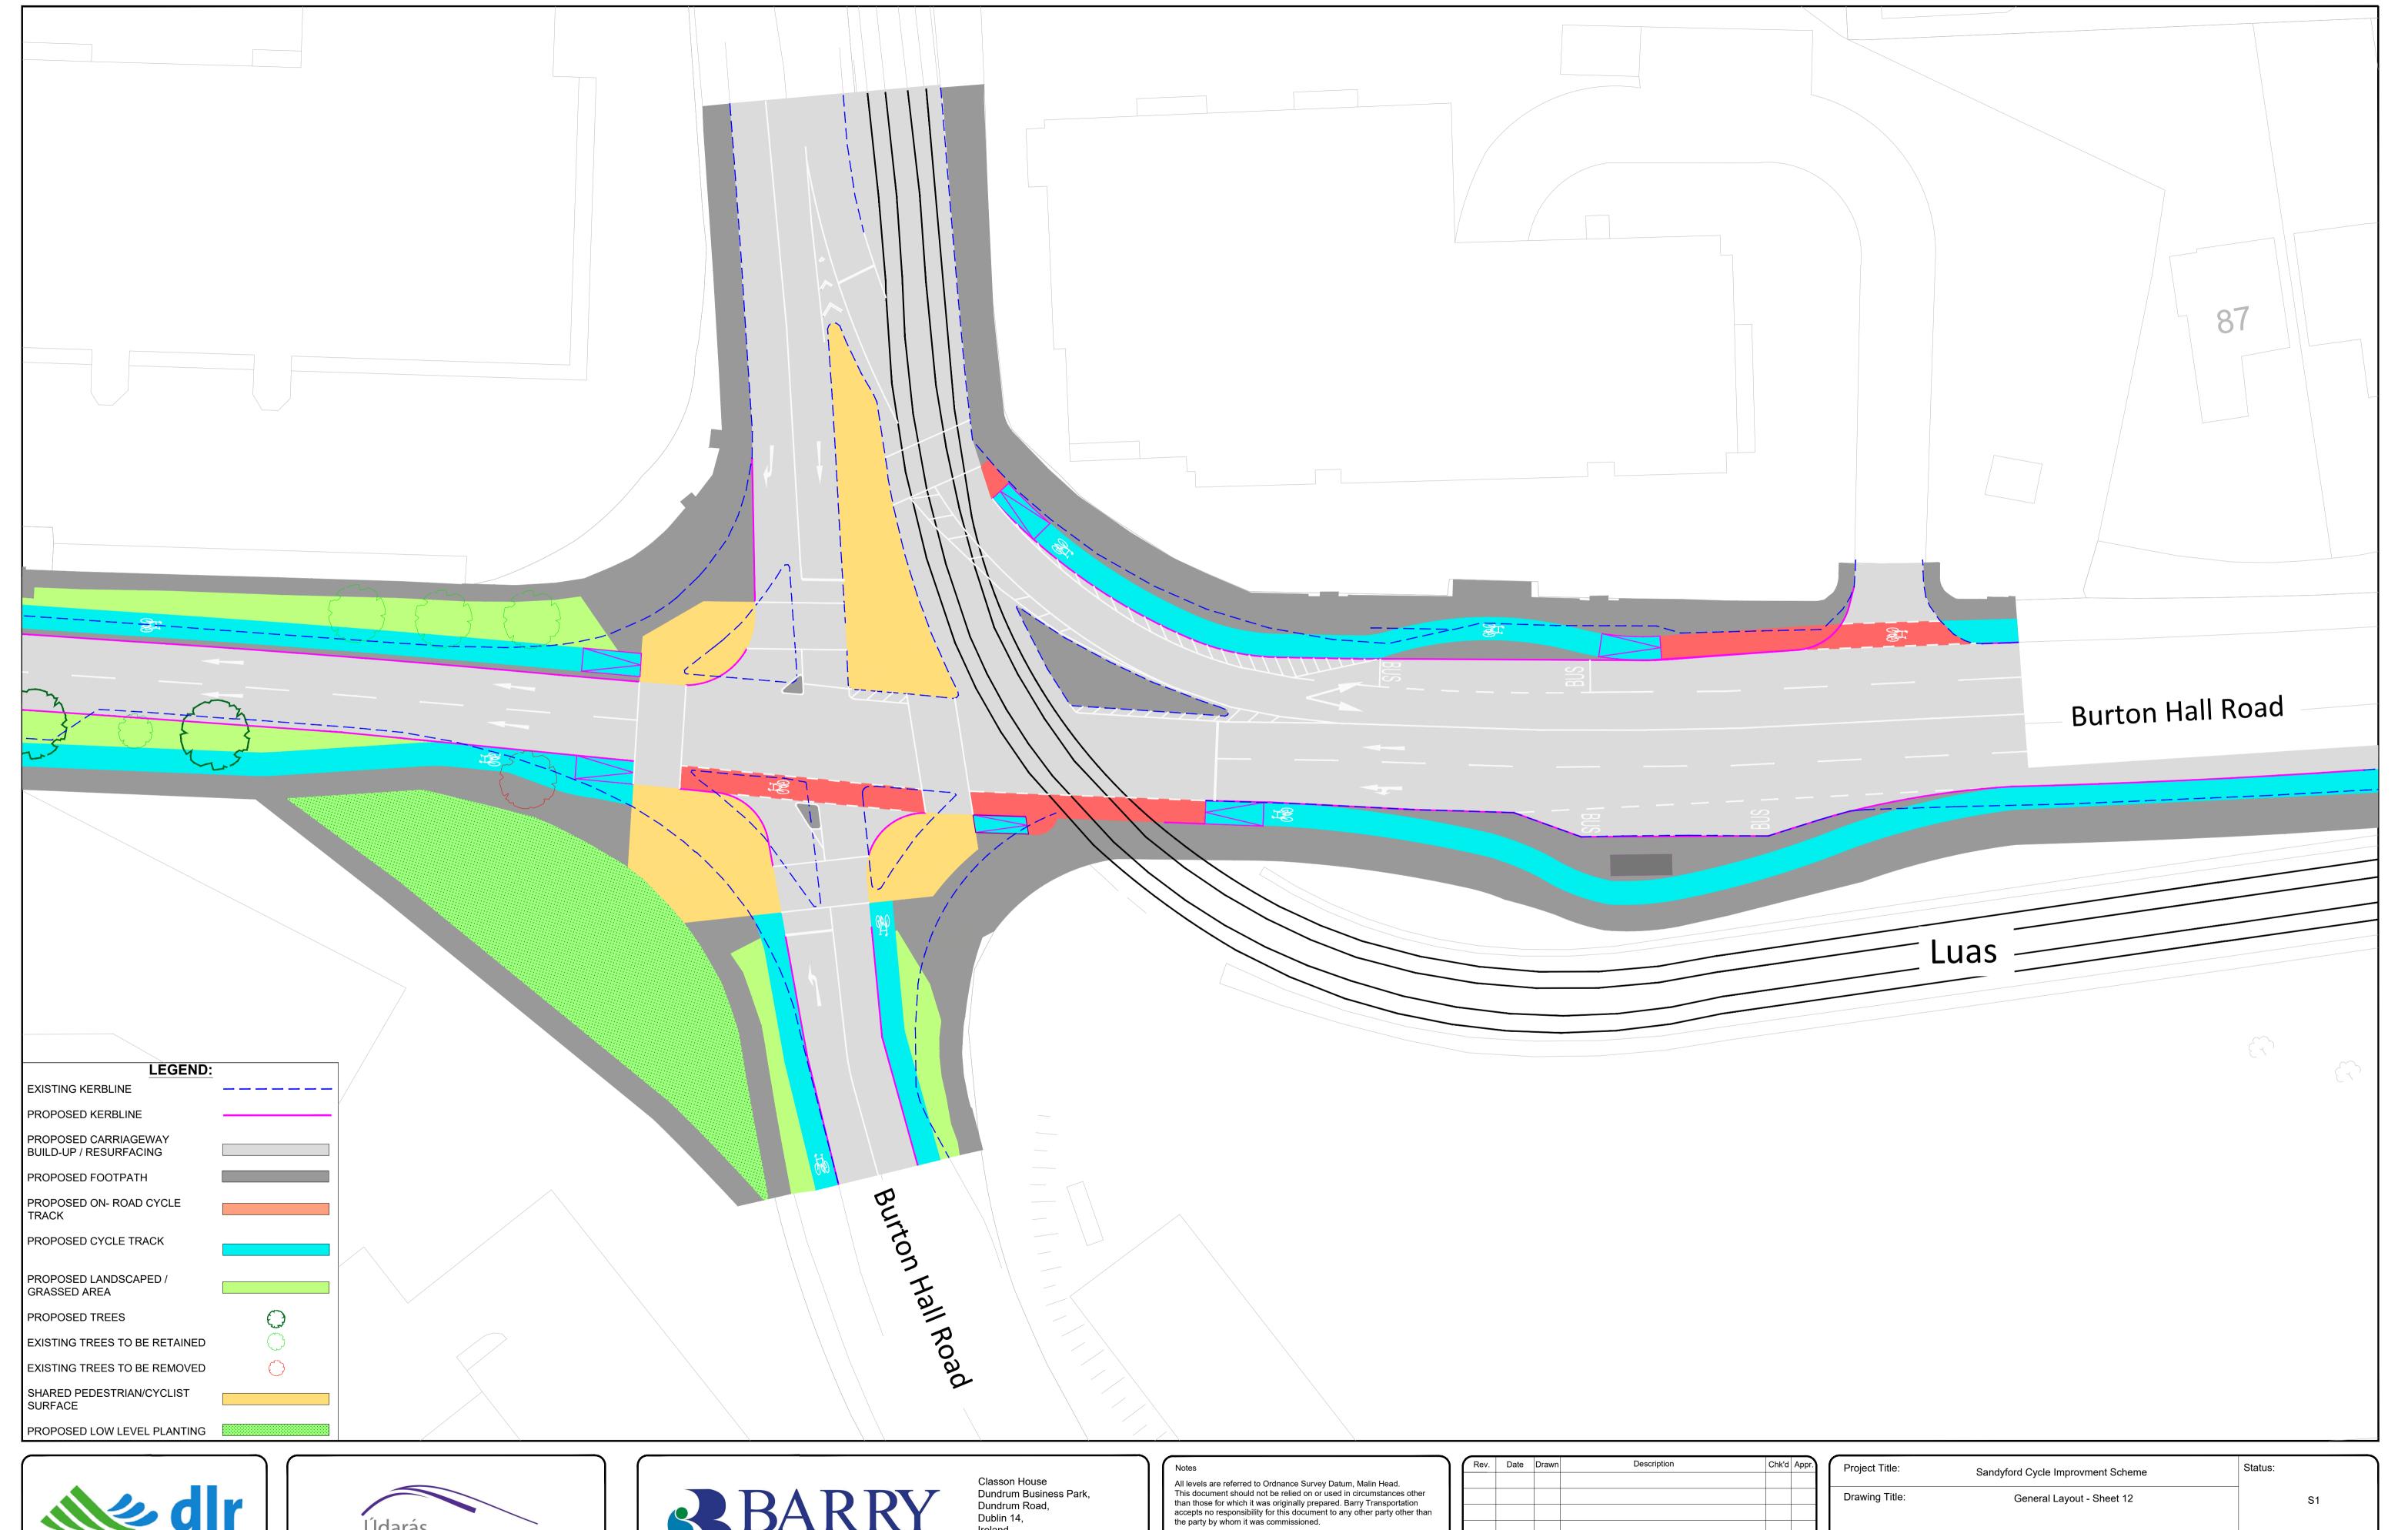

| Project Title: | ject Title: Sandyford Cycle Improvment Scheme |                         | Status: |      |
|----------------|-----------------------------------------------|-------------------------|---------|------|
| Drawing Title: | General Layout - Sheet 12                     |                         | S1      |      |
| Designed: BE   | File Name:                                    | Drawing No.             |         | Rev: |
| Drawn: BE      | 19407-BT-00-ZZ-DR-00018                       |                         |         |      |
| Approved: RC   | Scale at A1: 1:250                            | 19407-BT-00-ZZ-DR-00018 |         | 07   |
| Checked: RC    | Date: May 2021                                |                         |         |      |