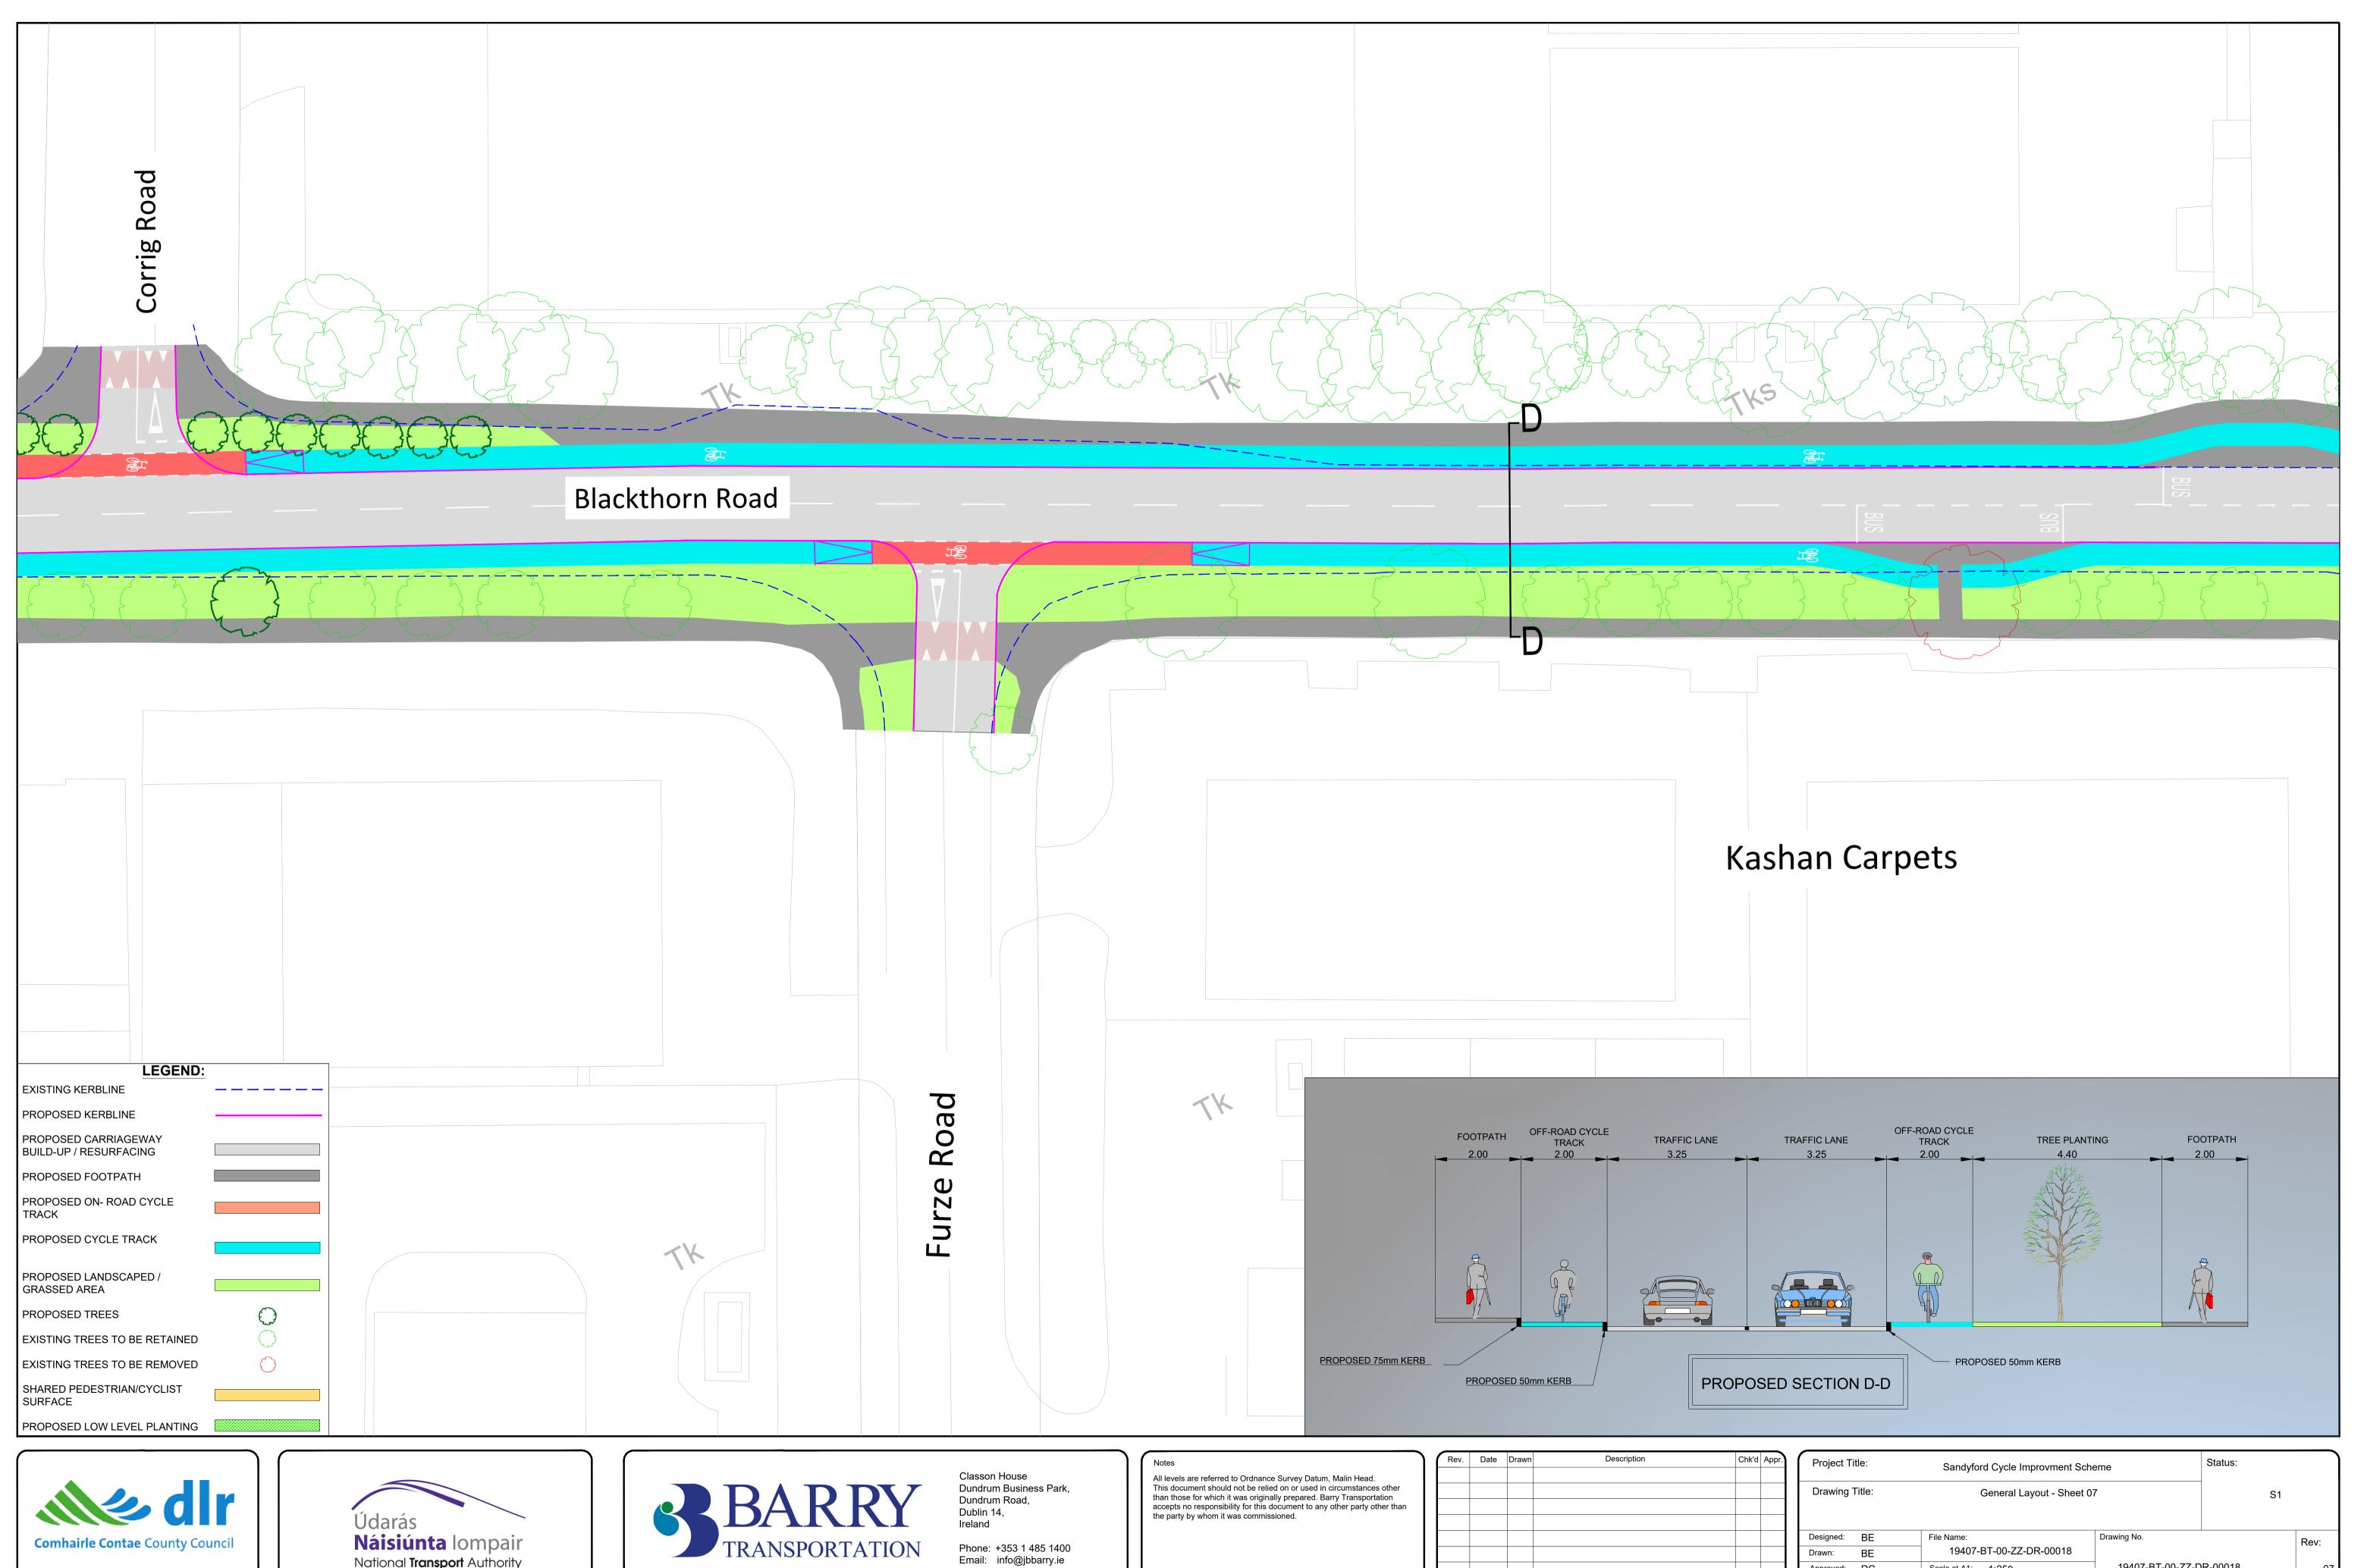

| Project Ti | tle:   | Status:                  |                  |          |      |
|------------|--------|--------------------------|------------------|----------|------|
| Drawing 1  | Γitle: | General Layout - Sheet ( | )7               | S1       |      |
| Designed:  | BE     | File Name:               | Drawing No.      |          | Rev: |
| Drawn:     | BE     | 19407-BT-00-ZZ-DR-00018  |                  |          |      |
| Approved:  | RC     | Scale at A1: 1:250       | 19407-BT-00-ZZ-D | PR-00018 | 07   |
| Checked:   | RC     | Date: May 2021           |                  |          |      |