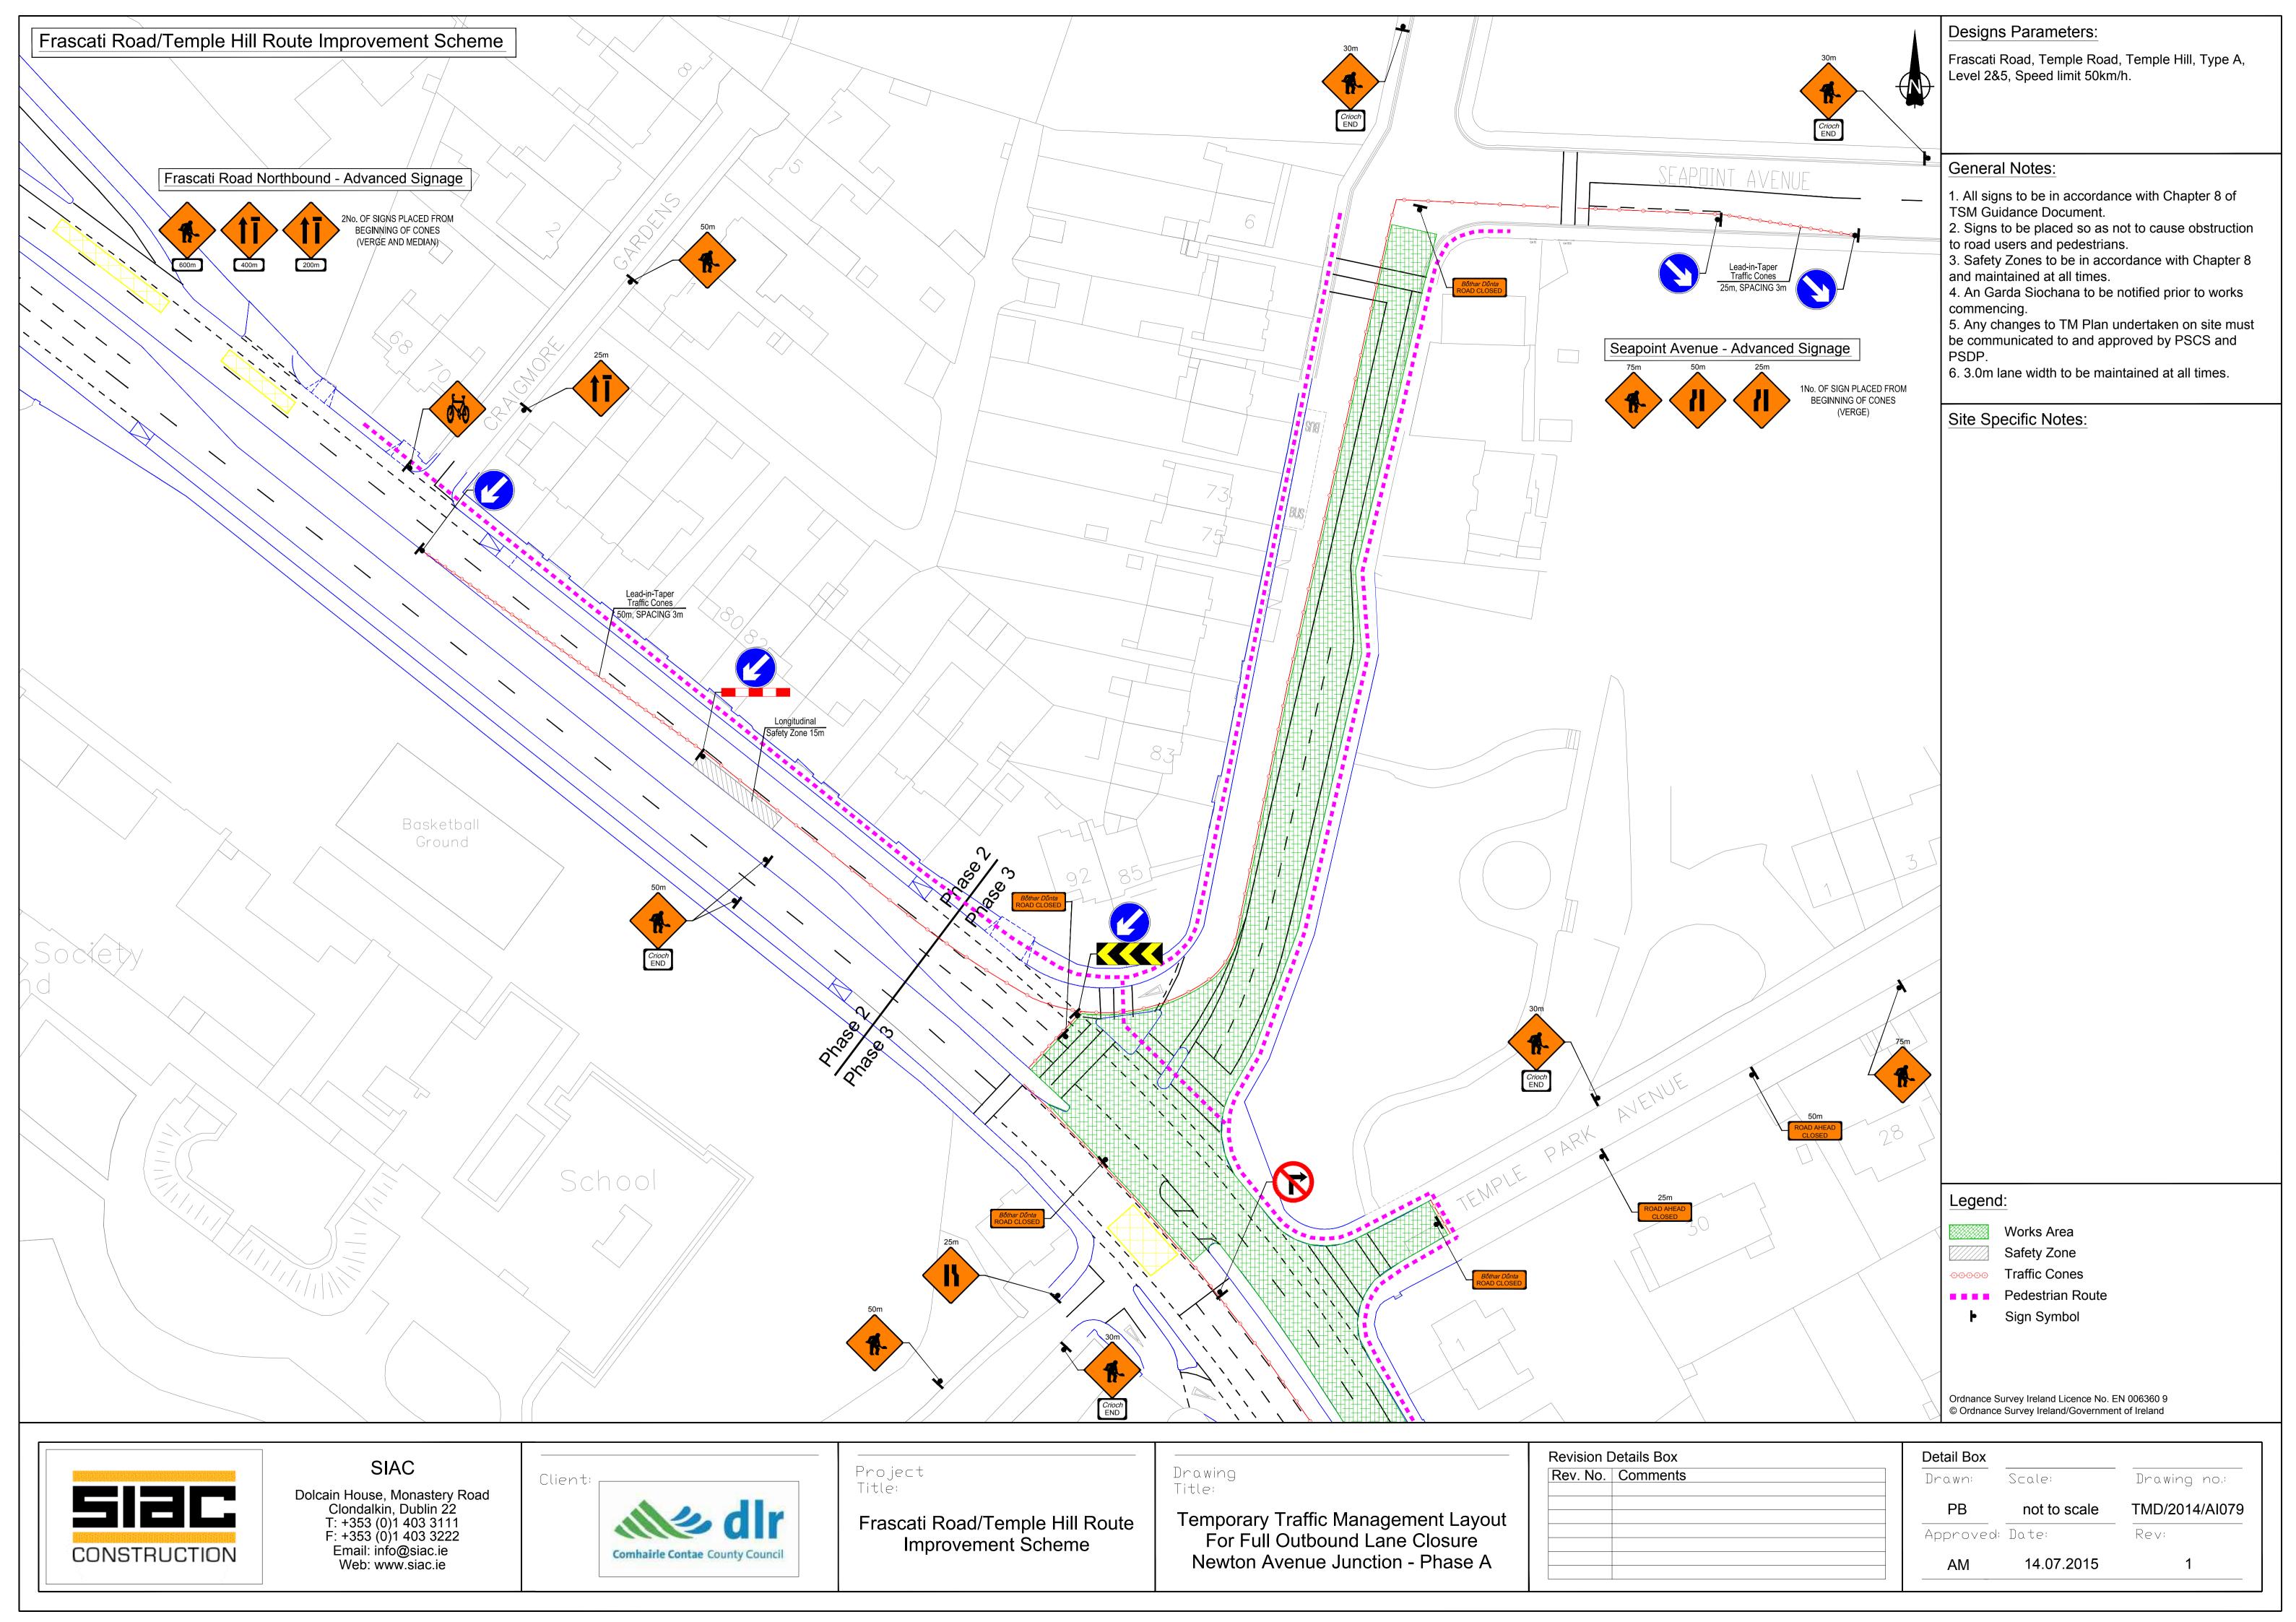

## Frascati Road/Temple Hill Route Improvement Scheme

Phase C - Temple Hill Road Closure and Diversion

### Designs Parameters:

Frascati Road, Temple Road, Temple Hill, Type A, Level 2&5, Speed limit 50km/h.

## General Notes:

- 1. All signs to be in accordance with Chapter 8 of TSM Guidance Document.
- 2. Signs to be placed so as not to cause obstruction to road users and pedestrians.
- 3. Safety Zones to be in accordance with Chapter 8 and maintained at all times.
- 4. An Garda Siochana to be notified prior to works commencing.
- 5. Any changes to TM Plan undertaken on site must be communicated to and approved by PSCS and
- 6. 3.0m lane width to be maintained at all times.

Site Specific Notes:

## Legend:

Road Closure Diversion Routes

= = = Alternate Diversion Route Sign Symbol

Ordnance Survey Ireland Licence No. EN 006360 9 © Ordnance Survey Ireland/Government of Ireland

### Project Title:

Frascati Road/Temple Hill Route Improvement Scheme

Drawing Title

Temporary Traffic Management Layout For Temple Hill Road Closure And Diversion - Phase C

| Revision Details Box |          |  |  |
|----------------------|----------|--|--|
| Rev. No.             | Comments |  |  |
|                      |          |  |  |
|                      |          |  |  |
|                      |          |  |  |
|                      |          |  |  |
|                      |          |  |  |
|                      |          |  |  |
|                      |          |  |  |