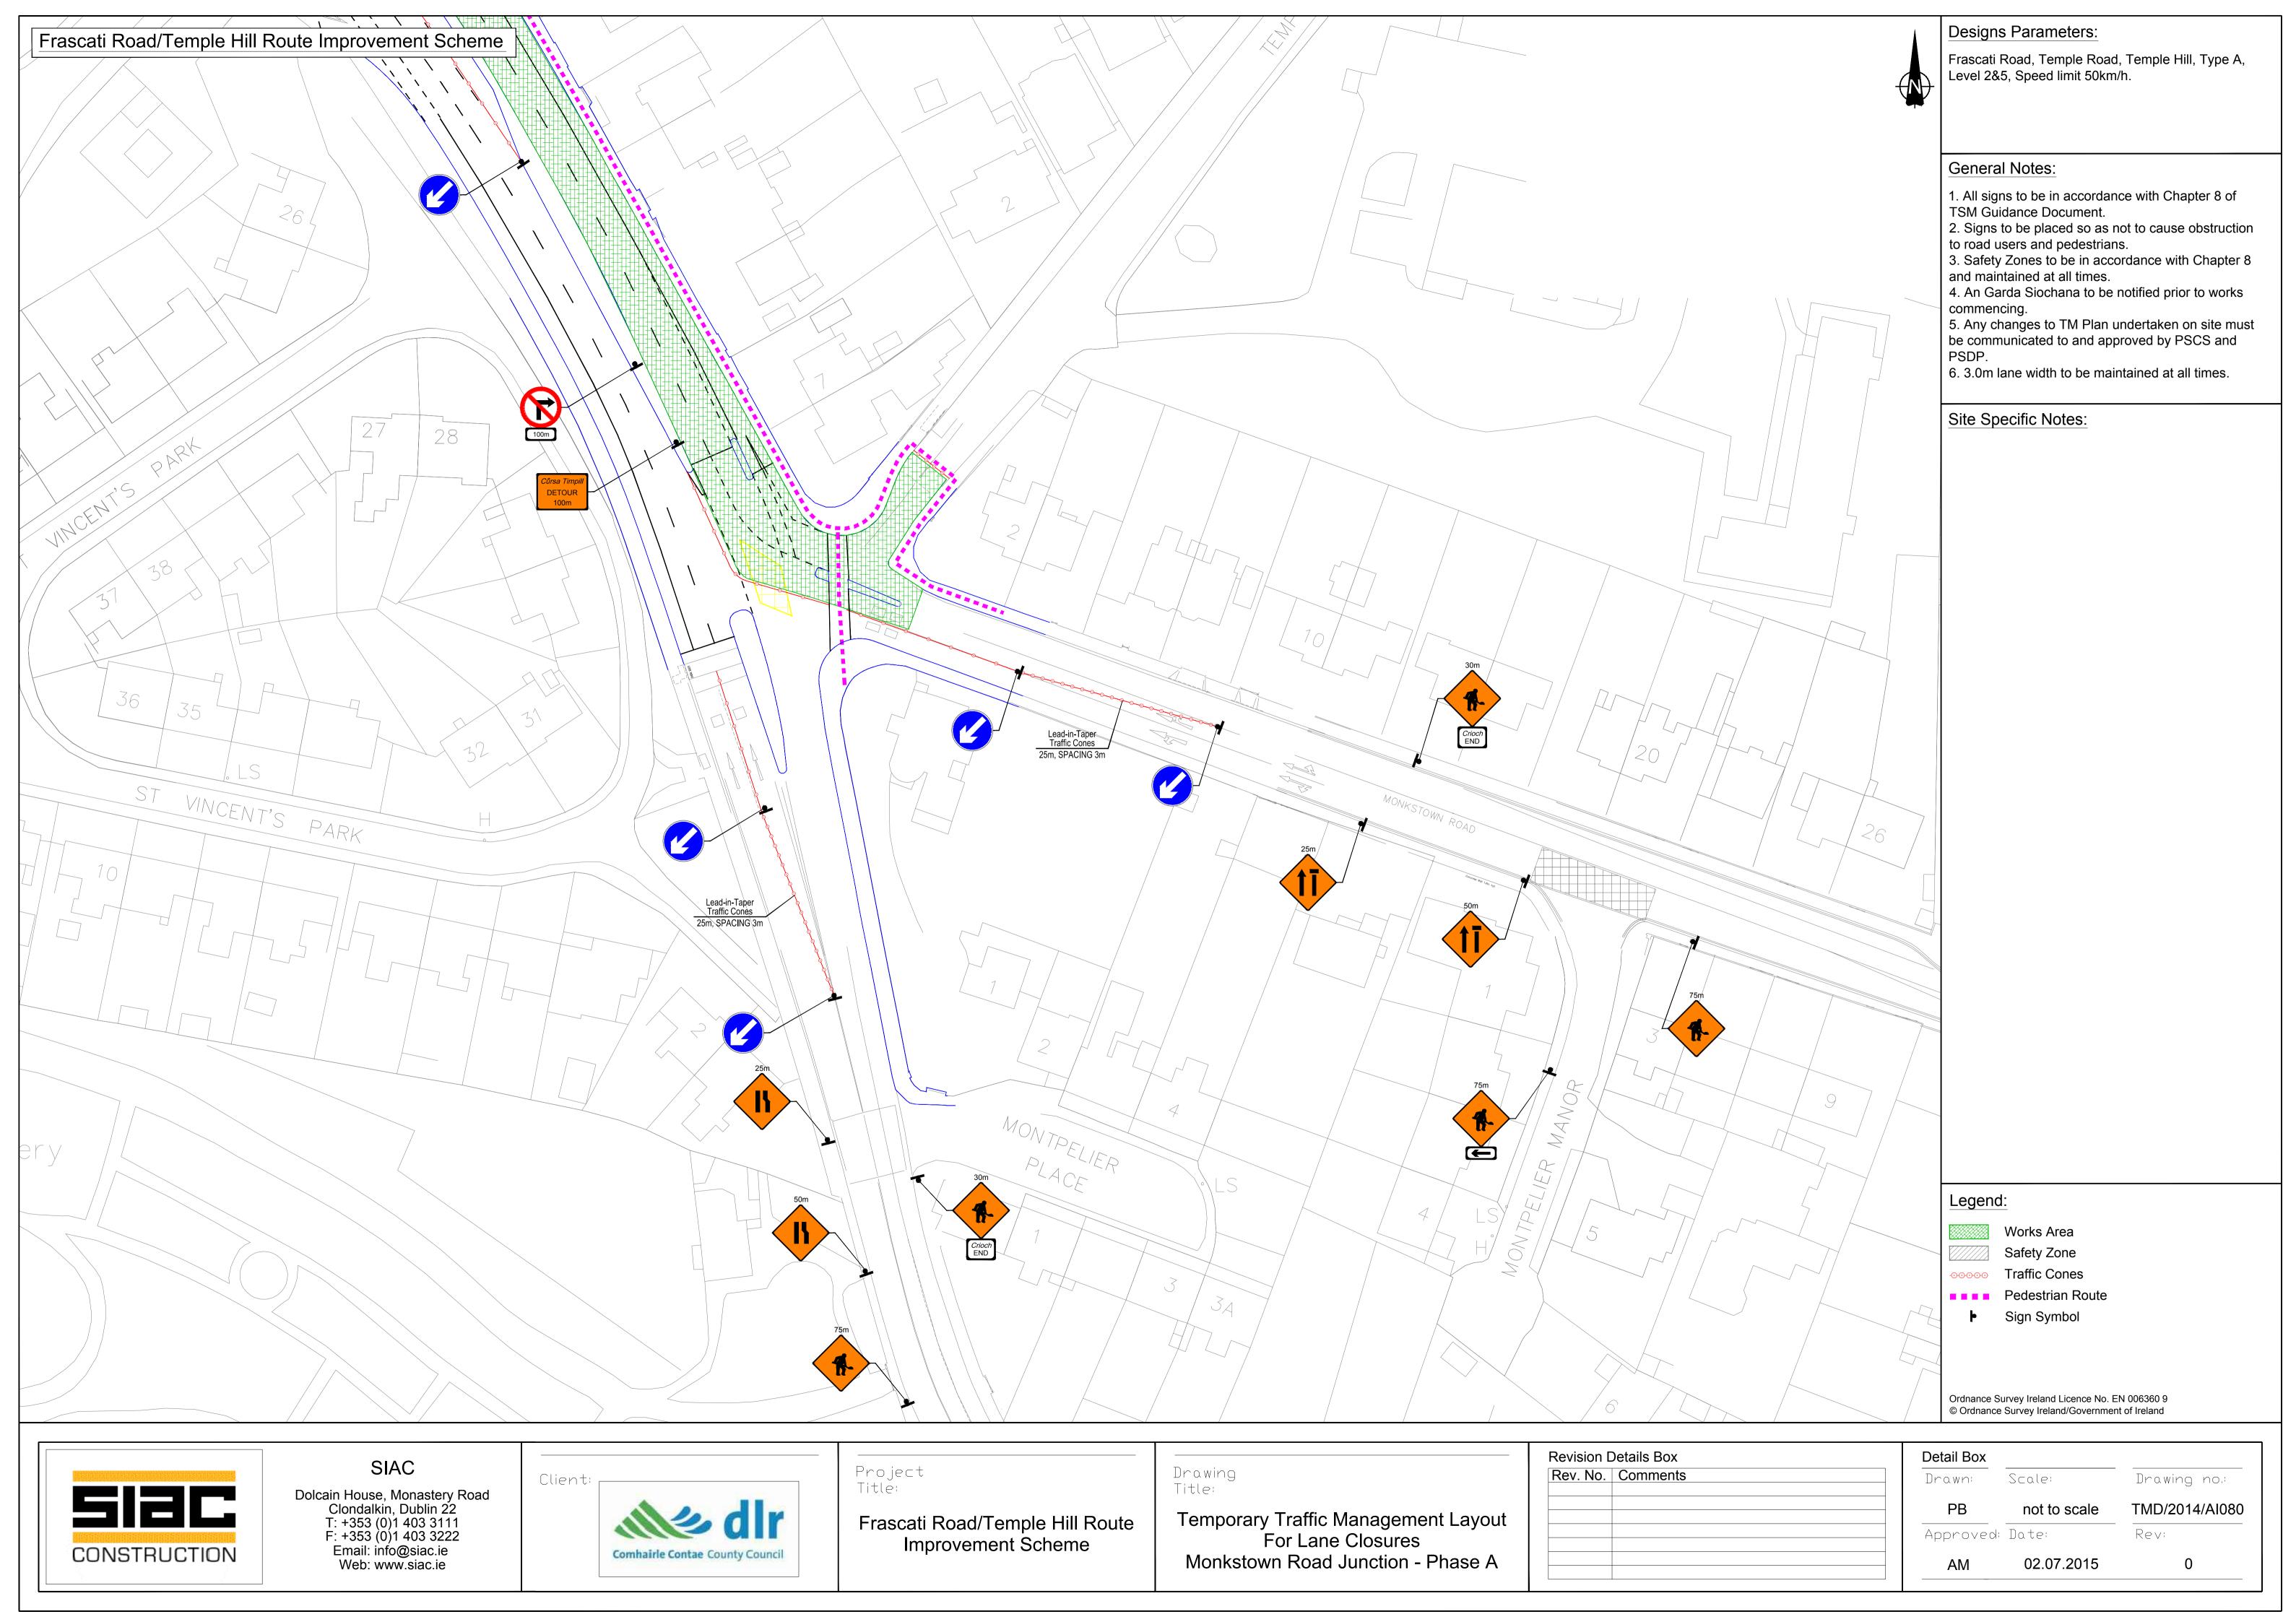

## Frascati Road/Temple Hill Route Improvement Scheme

Phase C - Temple Hill Road Closure and Diversion

### Designs Parameters:

Frascati Road, Temple Road, Temple Hill, Type A, Level 2&5, Speed limit 50km/h.

## General Notes:

- 1. All signs to be in accordance with Chapter 8 of TSM Guidance Document.
- 2. Signs to be placed so as not to cause obstruction to road users and pedestrians.
- 3. Safety Zones to be in accordance with Chapter 8 and maintained at all times.
- 4. An Garda Siochana to be notified prior to works commencing.
- 5. Any changes to TM Plan undertaken on site must be communicated to and approved by PSCS and
- 6. 3.0m lane width to be maintained at all times.

Site Specific Notes:

## Legend:

Road Closure Diversion Routes

= = = Alternate Diversion Route Sign Symbol

Ordnance Survey Ireland Licence No. EN 006360 9 © Ordnance Survey Ireland/Government of Ireland

### Project Title:

Frascati Road/Temple Hill Route Improvement Scheme

Drawing Title

Temporary Traffic Management Layout For Temple Hill Road Closure And Diversion - Phase C

| Revision Details Box |          |  |  |
|----------------------|----------|--|--|
| Rev. No.             | Comments |  |  |
|                      |          |  |  |
|                      |          |  |  |
|                      |          |  |  |
|                      |          |  |  |
|                      |          |  |  |
|                      |          |  |  |
|                      |          |  |  |