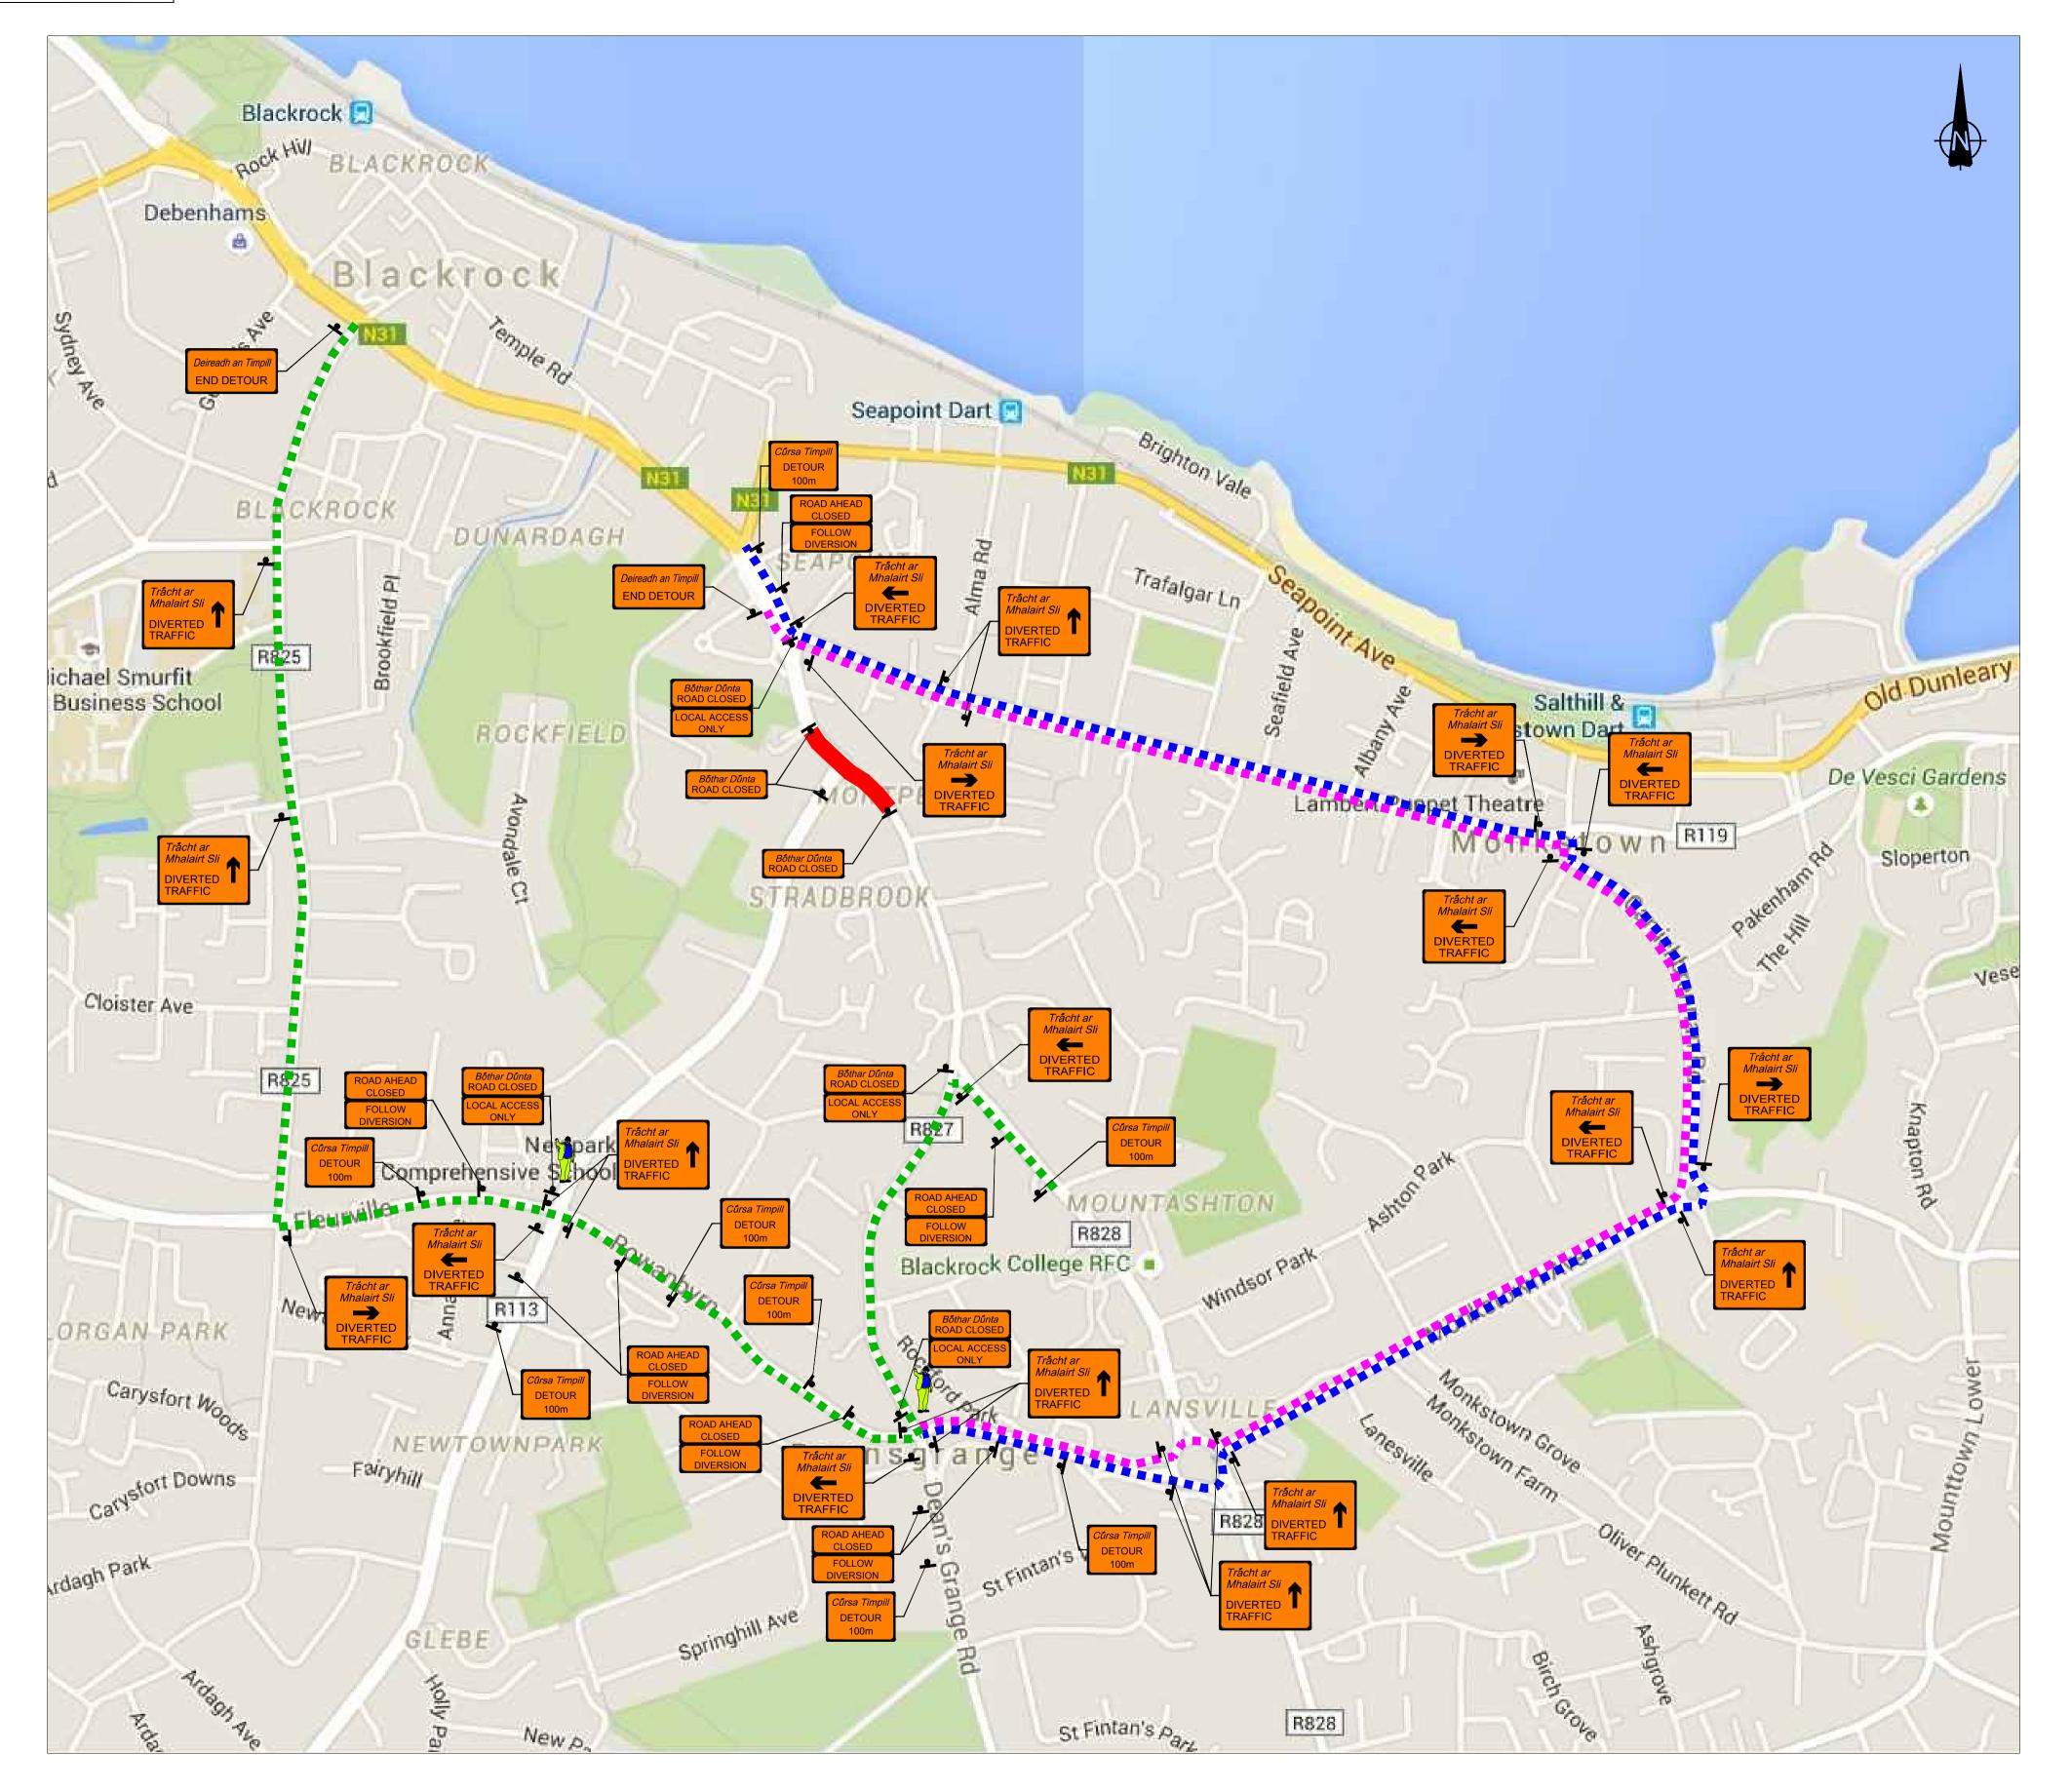

## Frascati Road/Temple Hill Route Improvement Scheme

Phase C - Temple Hill Road Closure and Diversion

### Designs Parameters:

Frascati Road, Temple Road, Temple Hill, Type A, Level 2&5, Speed limit 50km/h.

## General Notes:

- 1. All signs to be in accordance with Chapter 8 of TSM Guidance Document.
- 2. Signs to be placed so as not to cause obstruction to road users and pedestrians.
- 3. Safety Zones to be in accordance with Chapter 8 and maintained at all times.
- 4. An Garda Siochana to be notified prior to works commencing.
- 5. Any changes to TM Plan undertaken on site must be communicated to and approved by PSCS and
- 6. 3.0m lane width to be maintained at all times.

Site Specific Notes:

## Legend:

Road Closure Diversion Routes

= = = Alternate Diversion Route Sign Symbol

Ordnance Survey Ireland Licence No. EN 006360 9 © Ordnance Survey Ireland/Government of Ireland

### Project Title:

Frascati Road/Temple Hill Route Improvement Scheme

Drawing Title

Temporary Traffic Management Layout For Temple Hill Road Closure And Diversion - Phase C

| Revision Details Box |          |  |  |
|----------------------|----------|--|--|
| Rev. No.             | Comments |  |  |
|                      |          |  |  |
|                      |          |  |  |
|                      |          |  |  |
|                      |          |  |  |
|                      |          |  |  |
|                      |          |  |  |
|                      |          |  |  |

| etail Box |   |
|-----------|---|
| rawn:     | _ |

Drawing no.: Scale TMD/2014/AI084 1:500@A1 Approved: Date: Revi

22.07.2015