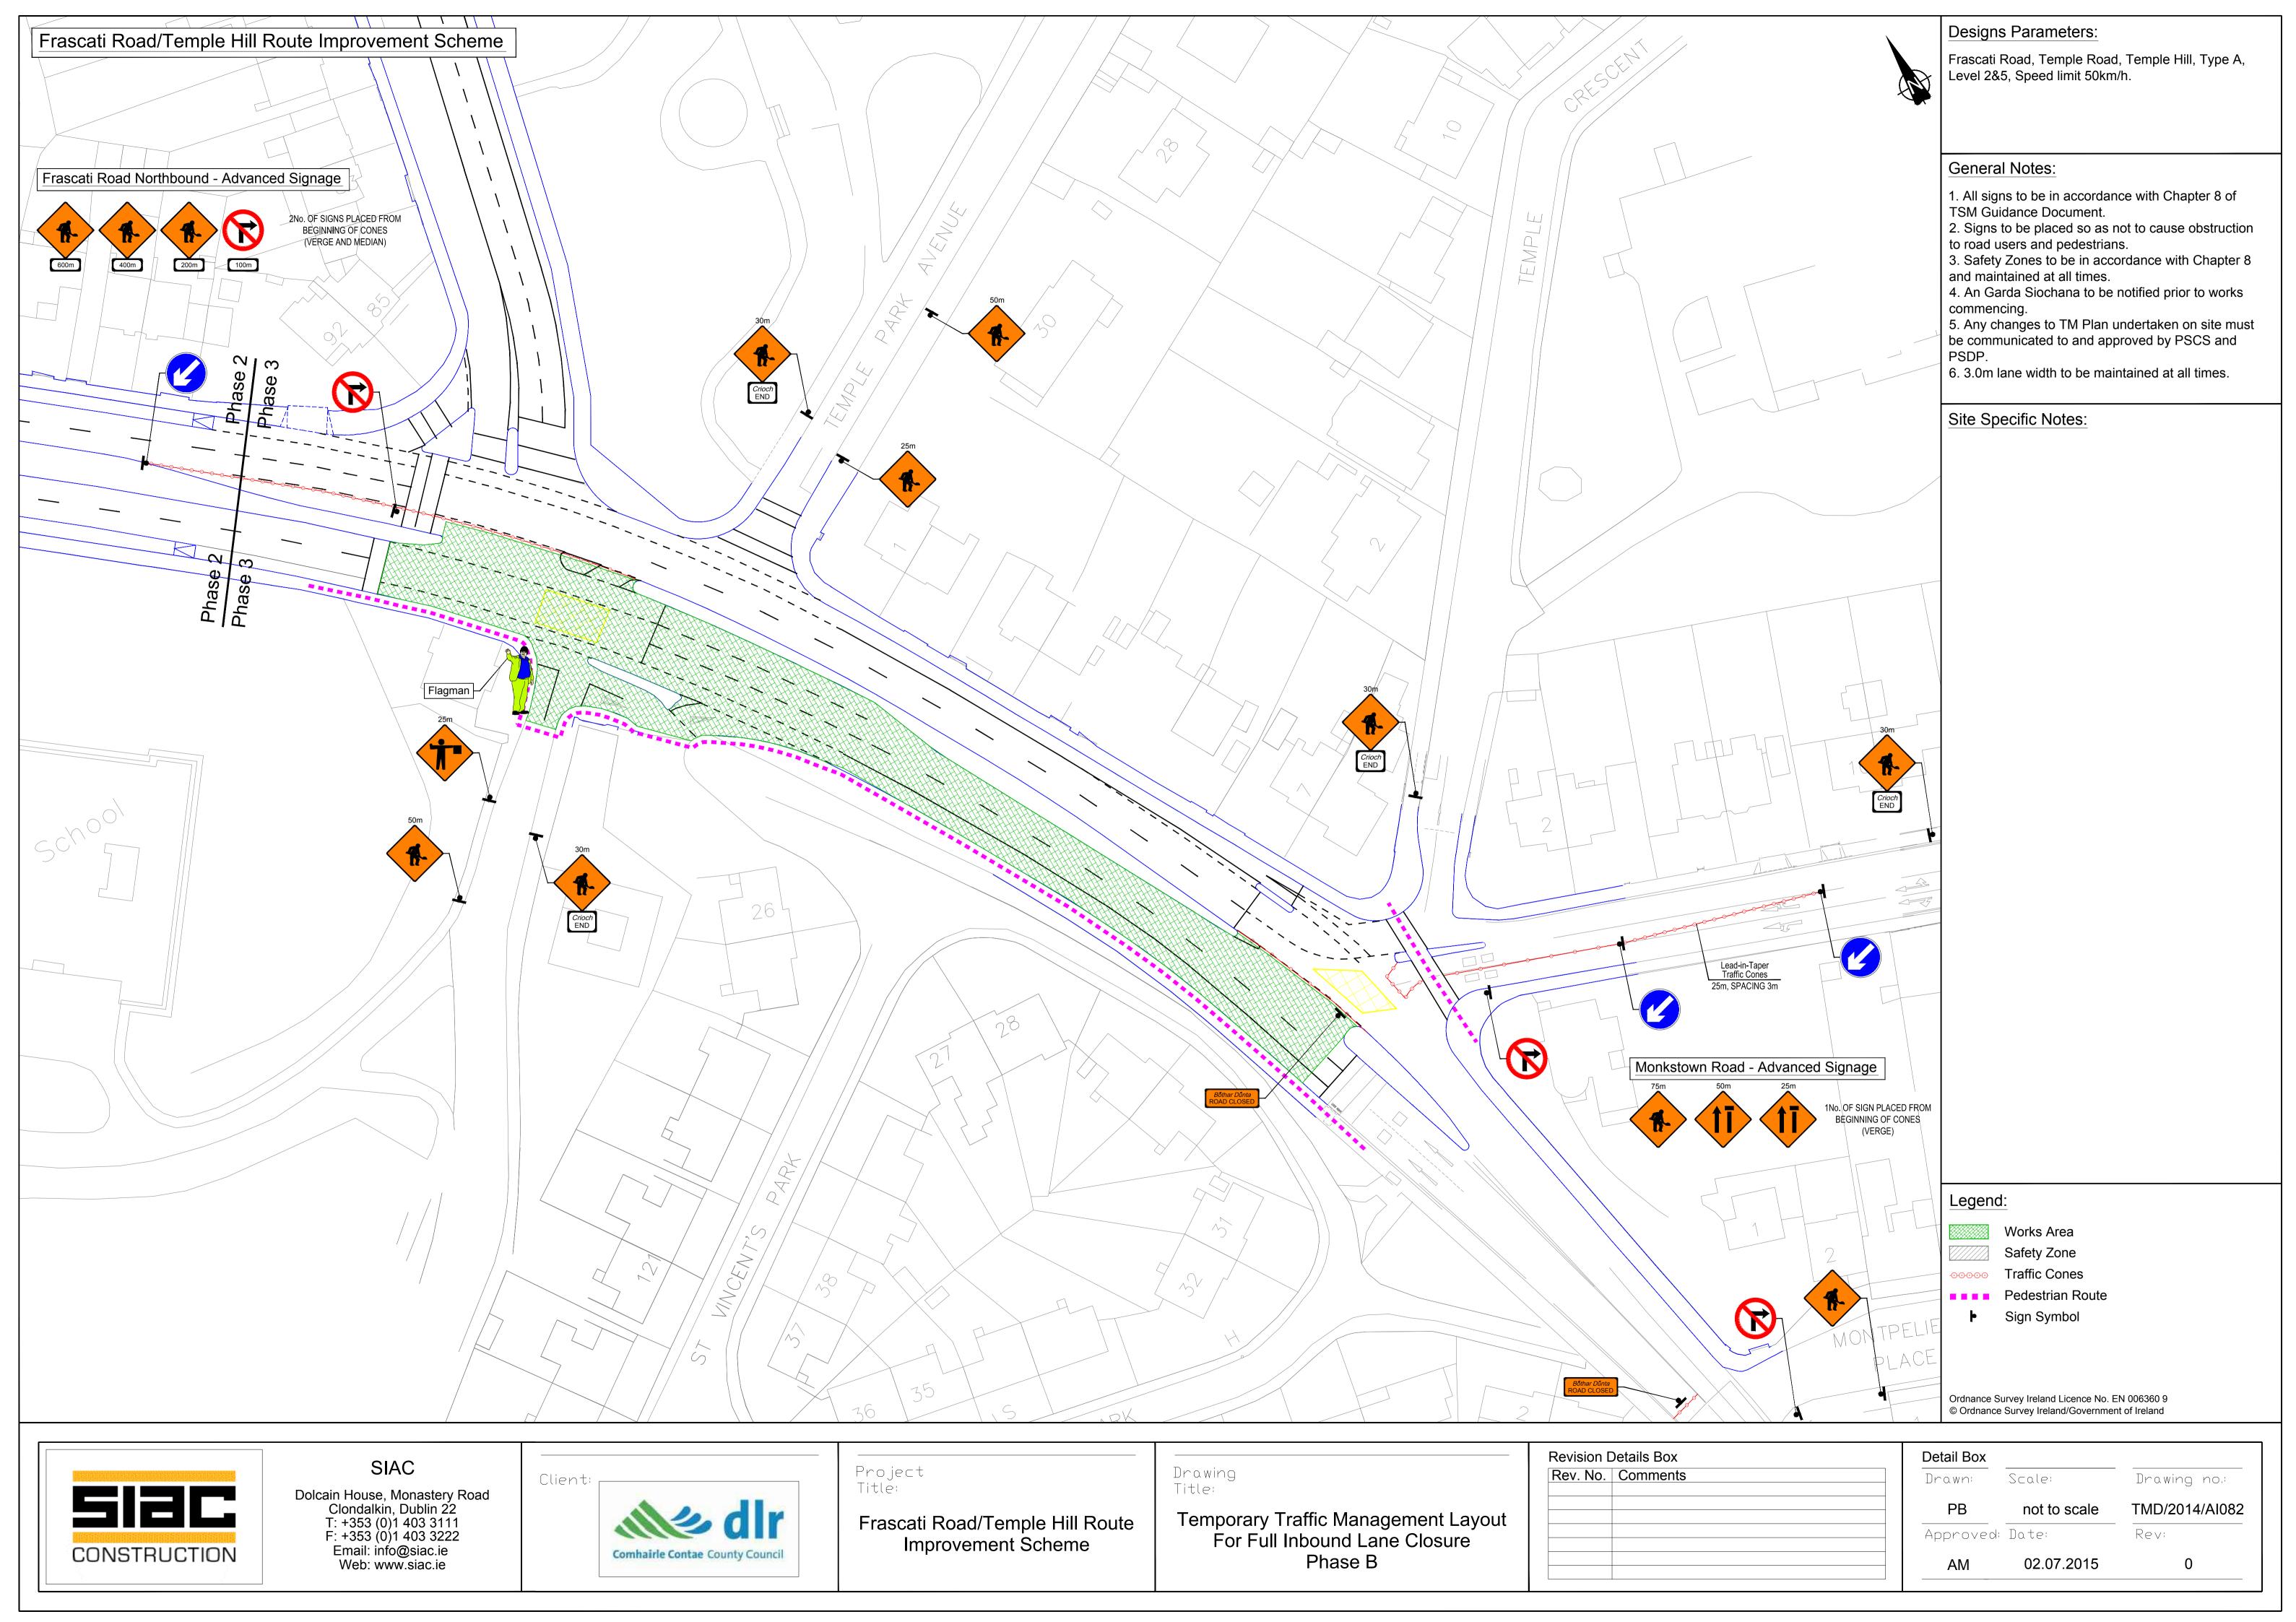

## Frascati Road/Temple Hill Route Improvement Scheme

Phase C - Temple Hill Road Closure and Diversion

### Designs Parameters:

Frascati Road, Temple Road, Temple Hill, Type A, Level 2&5, Speed limit 50km/h.

## General Notes:

- 1. All signs to be in accordance with Chapter 8 of TSM Guidance Document.
- 2. Signs to be placed so as not to cause obstruction to road users and pedestrians.
- 3. Safety Zones to be in accordance with Chapter 8 and maintained at all times.
- 4. An Garda Siochana to be notified prior to works commencing.
- 5. Any changes to TM Plan undertaken on site must be communicated to and approved by PSCS and
- 6. 3.0m lane width to be maintained at all times.

Site Specific Notes:

## Legend:

Road Closure Diversion Routes

= = = Alternate Diversion Route Sign Symbol

Ordnance Survey Ireland Licence No. EN 006360 9 © Ordnance Survey Ireland/Government of Ireland