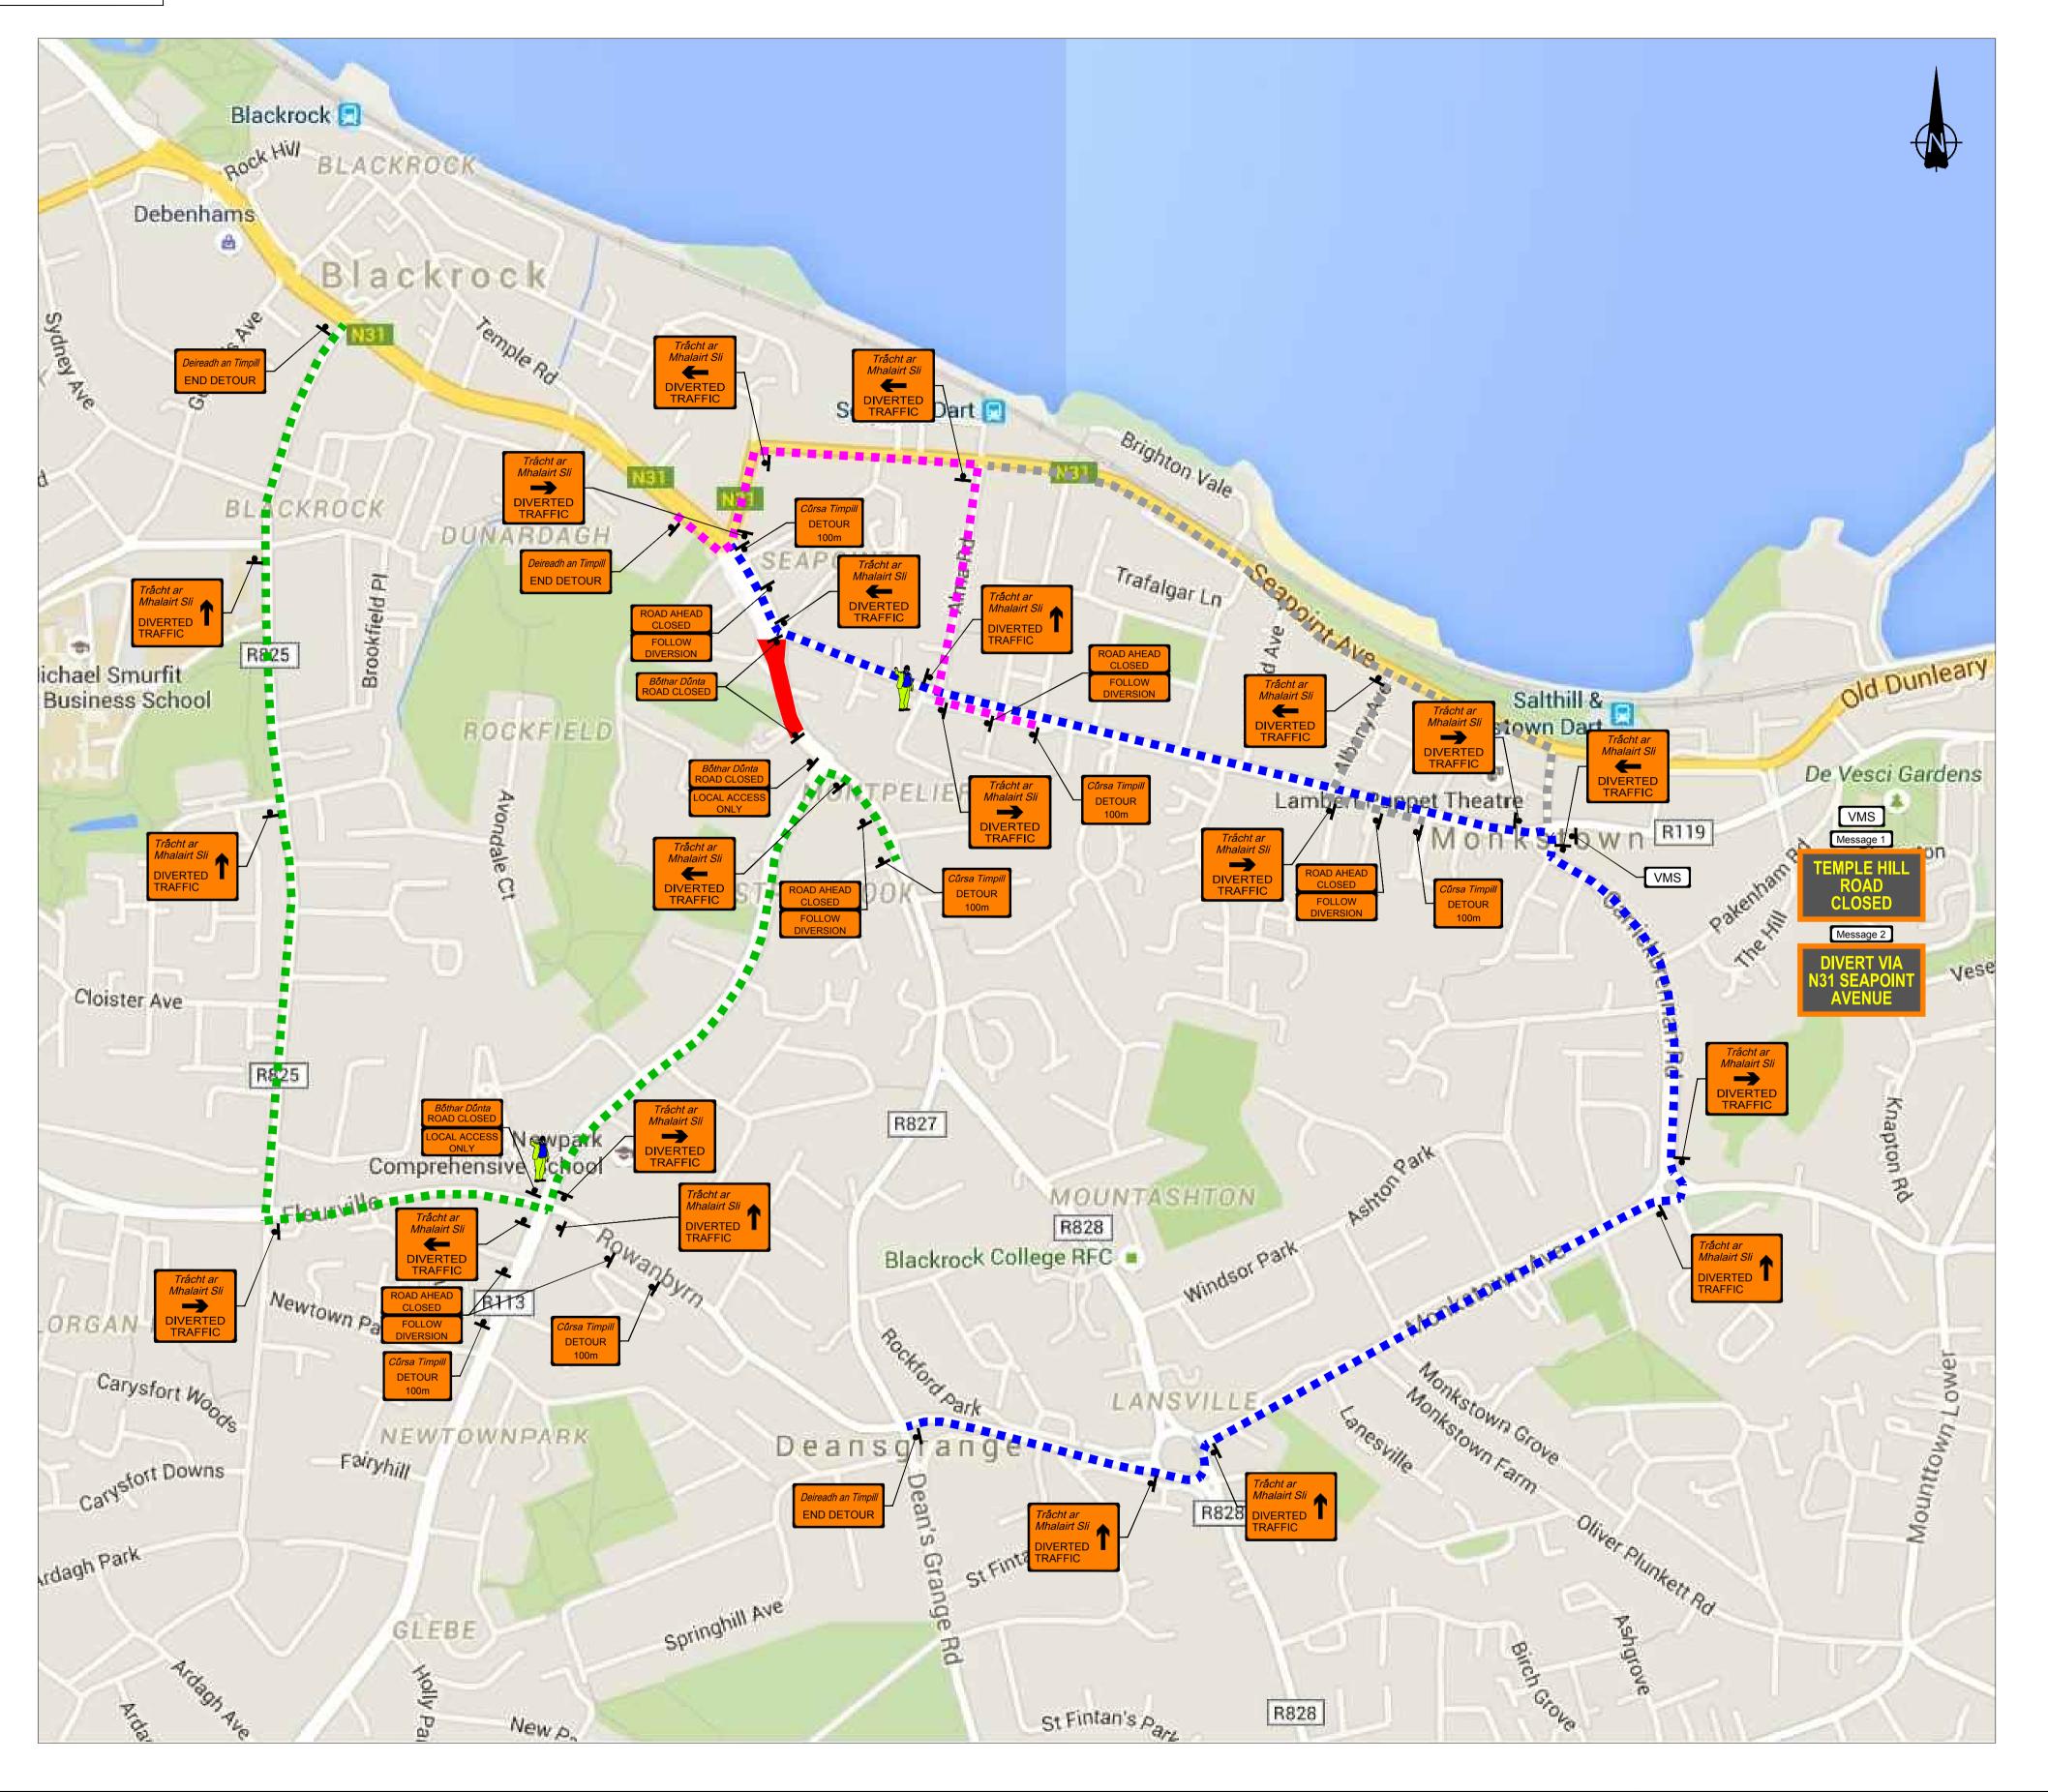

# Frascati Road/Temple Hill Route Improvement Scheme

Phase C - Temple Hill Road Closure and Diversion

### Designs Parameters:

Frascati Road, Temple Road, Temple Hill, Type A, Level 2&5, Speed limit 50km/h.

## General Notes:

- 1. All signs to be in accordance with Chapter 8 of TSM Guidance Document.
- 2. Signs to be placed so as not to cause obstruction to road users and pedestrians.
- 3. Safety Zones to be in accordance with Chapter 8 and maintained at all times.
- 4. An Garda Siochana to be notified prior to works commencing.
- 5. Any changes to TM Plan undertaken on site must be communicated to and approved by PSCS and PSDP.
- 6. 3.0m lane width to be maintained at all times.

Site Specific Notes:

Legend:

Road Closure

Diversion Routes

Sign Symbol

Flagman

Ordnance Survey Ireland Licence No. EN 006360 9
© Ordnance Survey Ireland/Government of Ireland