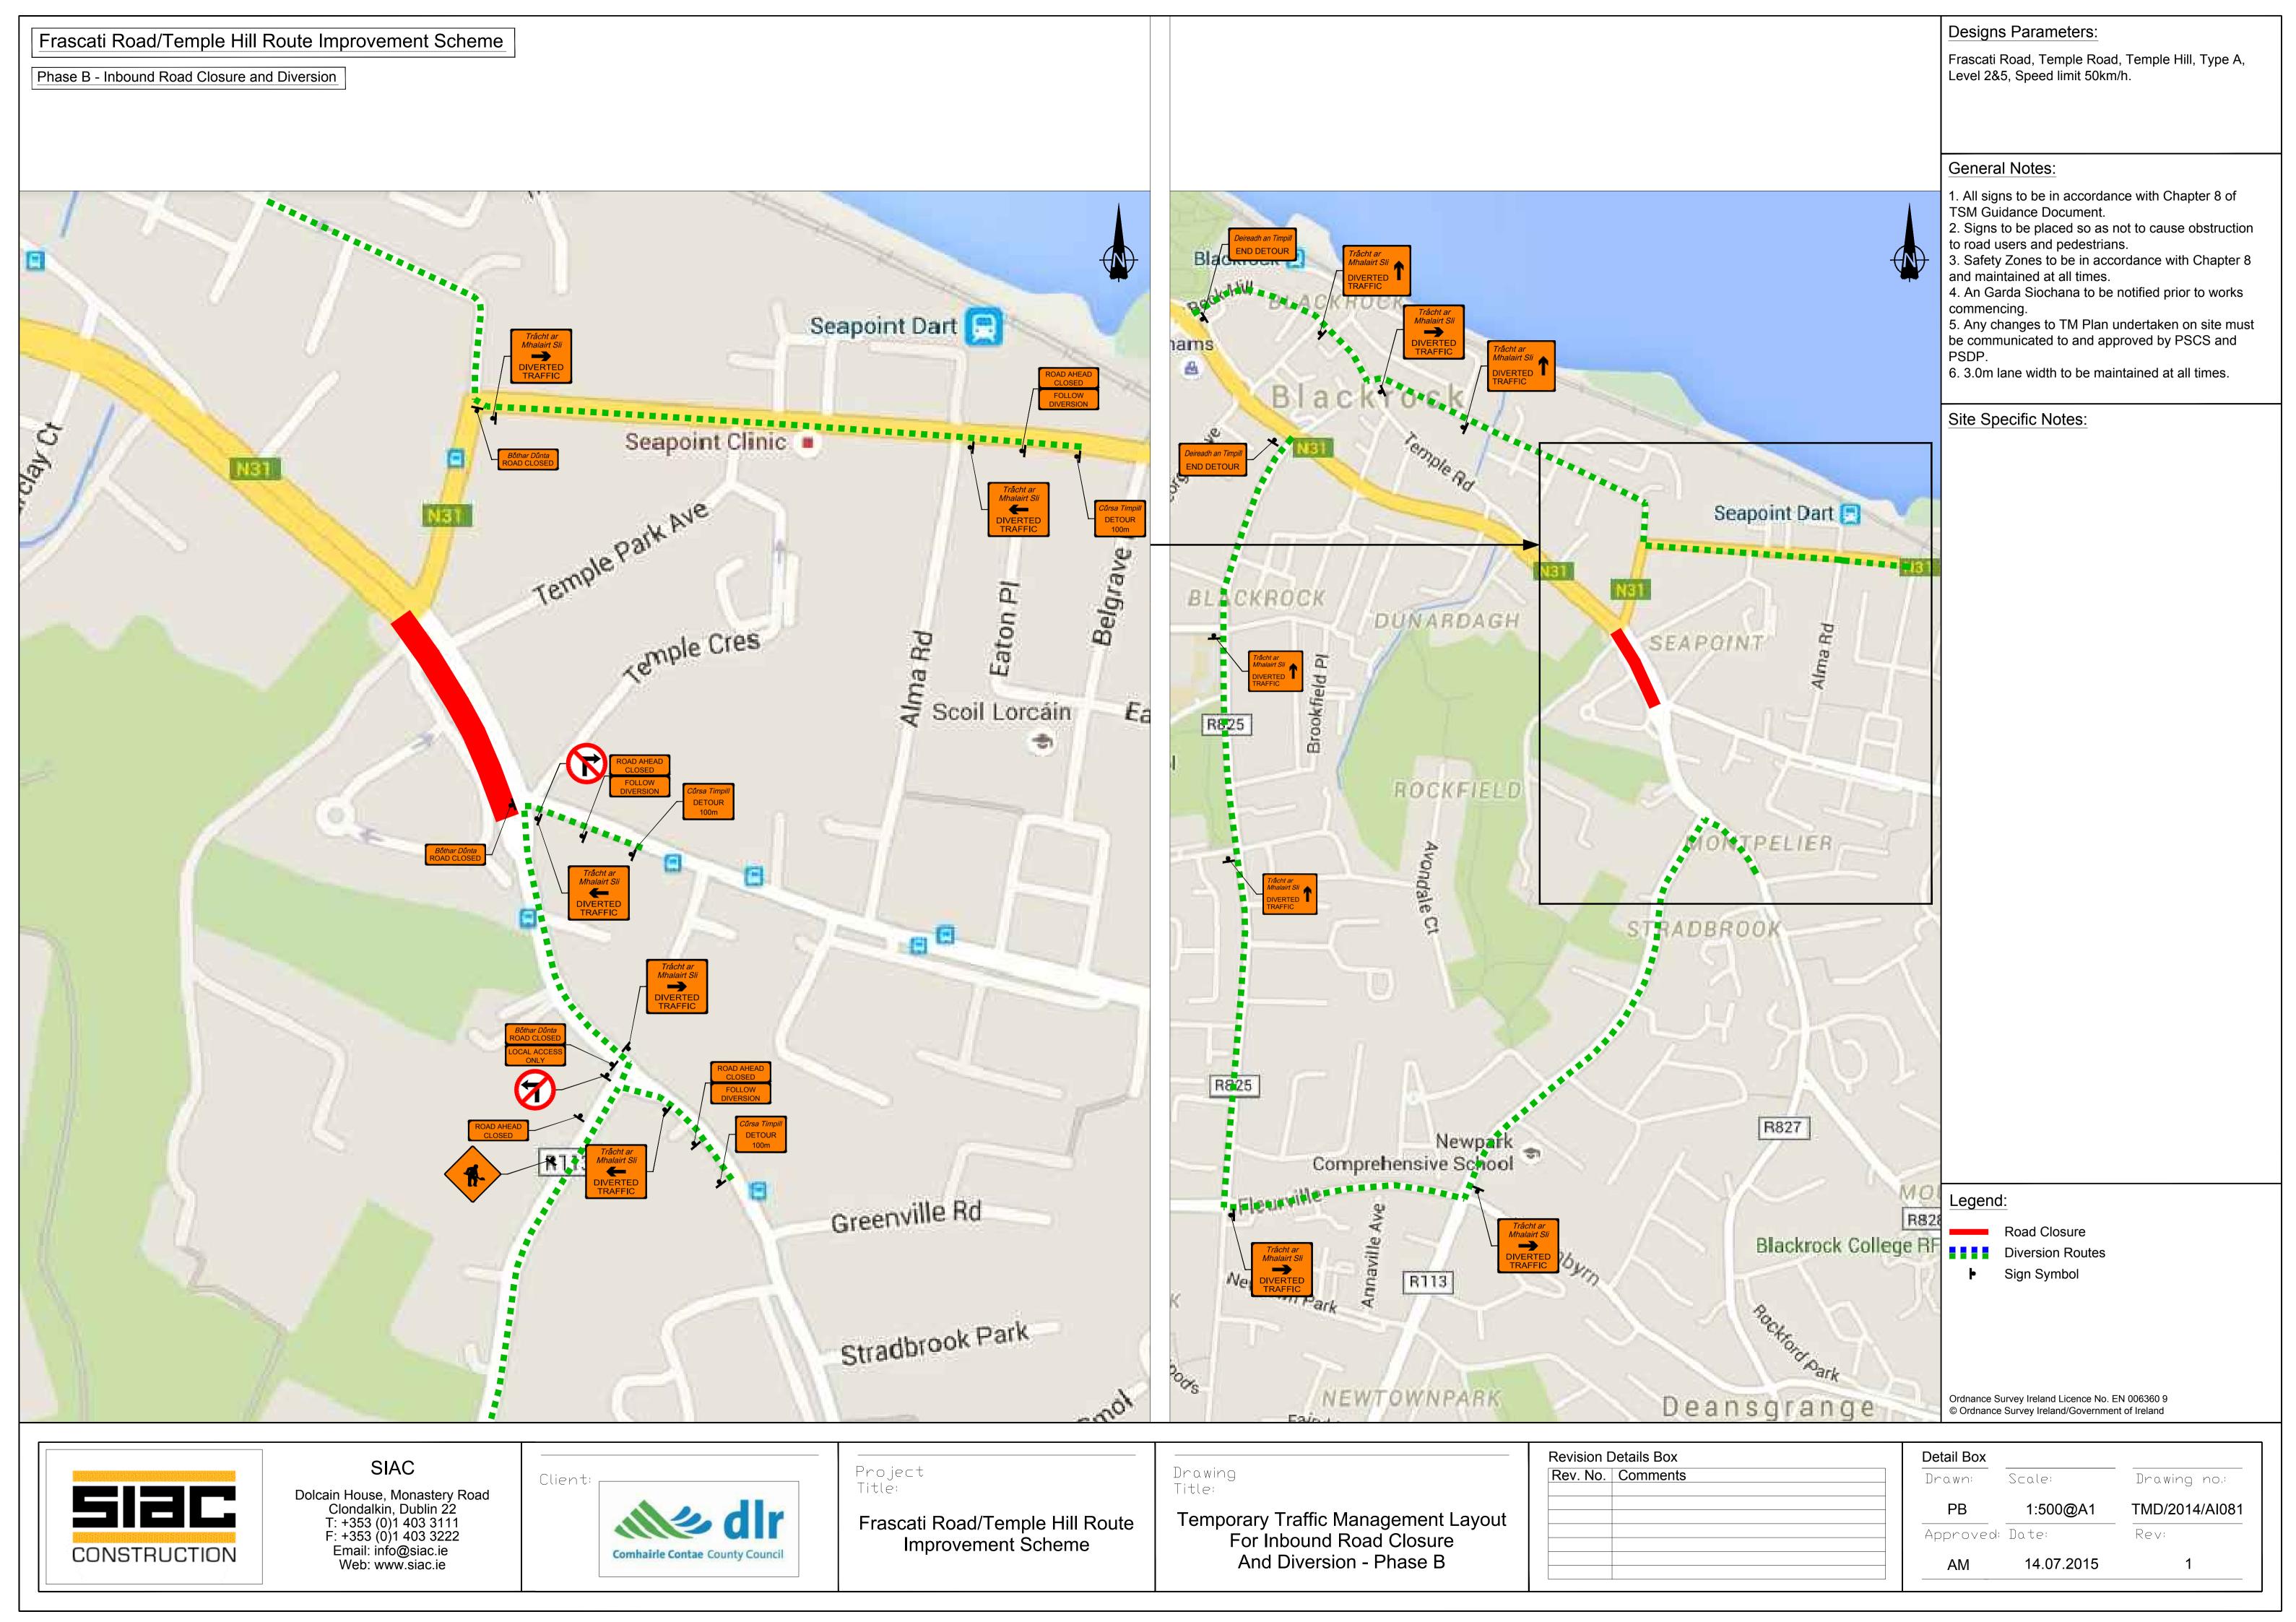

# Frascati Road/Temple Hill Route Improvement Scheme

Phase C - Temple Hill Road Closure and Diversion

### Designs Parameters:

Frascati Road, Temple Road, Temple Hill, Type A, Level 2&5, Speed limit 50km/h.

## General Notes:

- 1. All signs to be in accordance with Chapter 8 of TSM Guidance Document.
- 2. Signs to be placed so as not to cause obstruction to road users and pedestrians.
- 3. Safety Zones to be in accordance with Chapter 8 and maintained at all times.
- 4. An Garda Siochana to be notified prior to works commencing.
- 5. Any changes to TM Plan undertaken on site must be communicated to and approved by PSCS and PSDP.
- 6. 3.0m lane width to be maintained at all times.

Site Specific Notes:

Legend:

Road Closure

Diversion Routes

Sign Symbol

Flagman

Ordnance Survey Ireland Licence No. EN 006360 9
© Ordnance Survey Ireland/Government of Ireland

### Project Title:

Frascati Road/Temple Hill Route Improvement Scheme

Drawing Title:

Temporary Traffic Management Layout For Temple Hill Road Closure And Diversion - Phase D

| Revision Details Box |          |  |  |  |
|----------------------|----------|--|--|--|
| Rev. No.             | Comments |  |  |  |
|                      |          |  |  |  |
|                      |          |  |  |  |
|                      |          |  |  |  |
|                      |          |  |  |  |
|                      |          |  |  |  |
|                      |          |  |  |  |