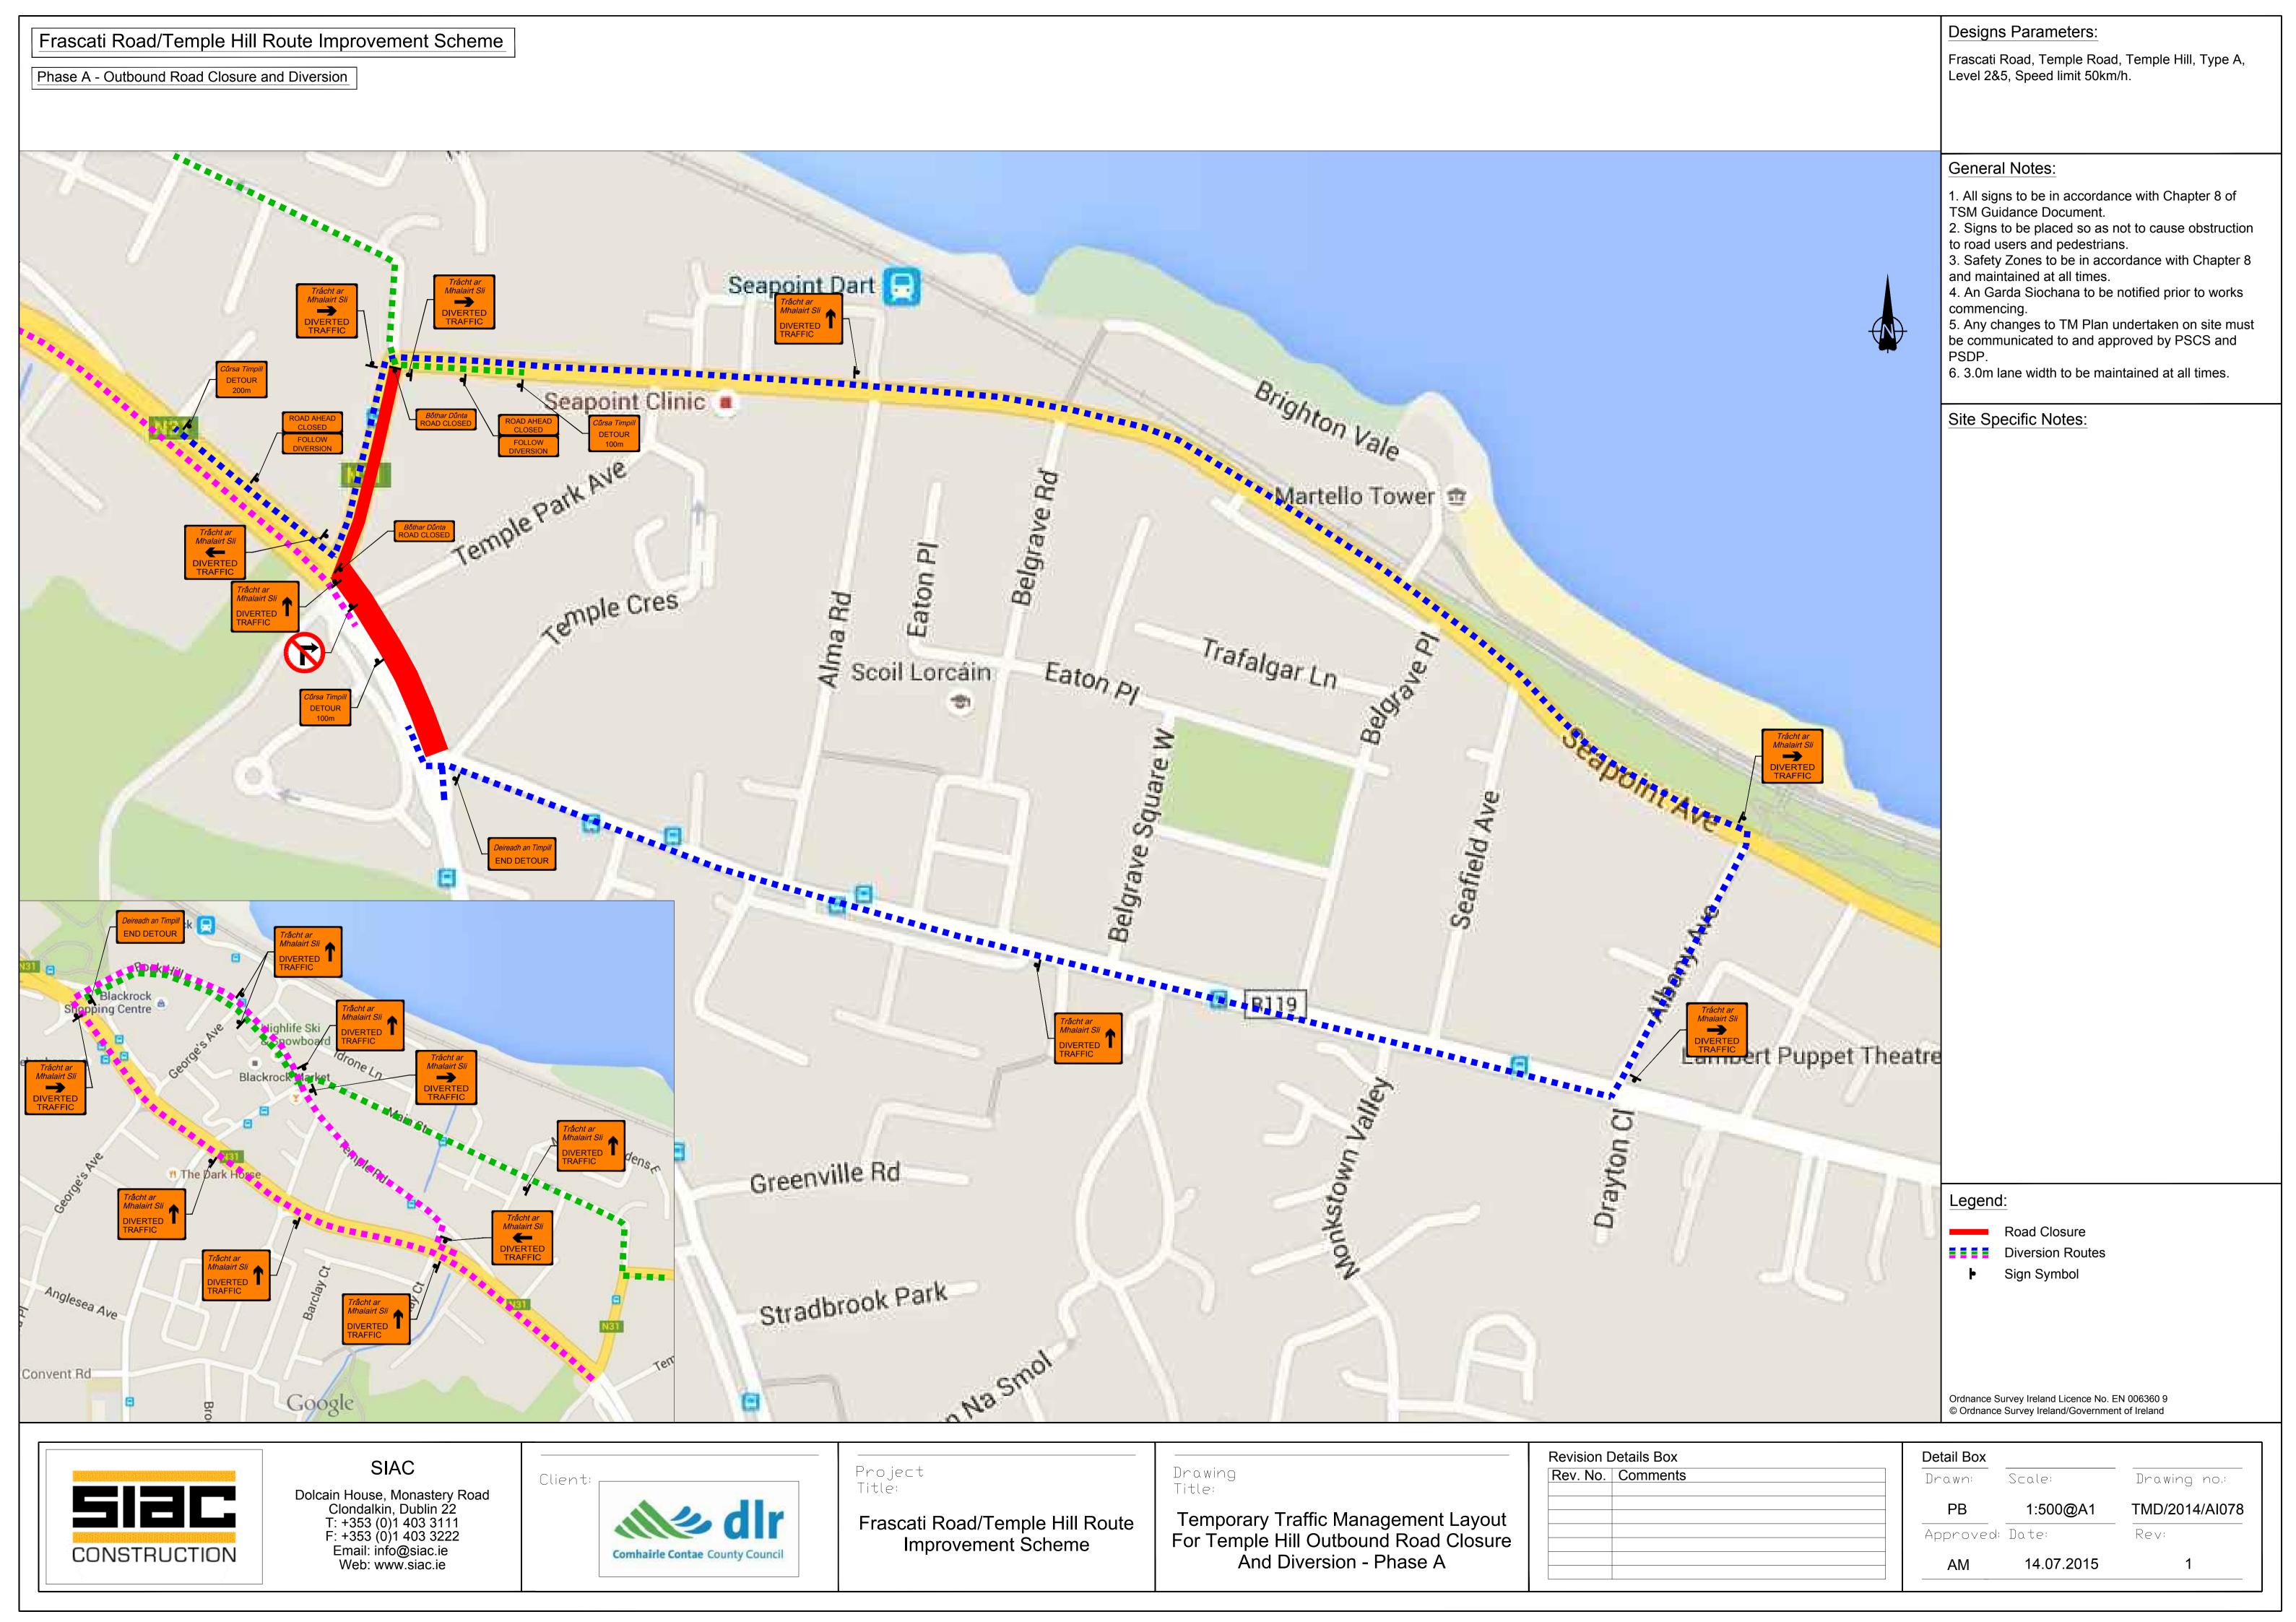

## Frascati Road/Temple Hill Route Improvement Scheme

Phase C - Temple Hill Road Closure and Diversion

### Designs Parameters:

Frascati Road, Temple Road, Temple Hill, Type A, Level 2&5, Speed limit 50km/h.

## General Notes:

- 1. All signs to be in accordance with Chapter 8 of TSM Guidance Document.
- 2. Signs to be placed so as not to cause obstruction to road users and pedestrians.
- 3. Safety Zones to be in accordance with Chapter 8 and maintained at all times.
- 4. An Garda Siochana to be notified prior to works commencing.
- 5. Any changes to TM Plan undertaken on site must be communicated to and approved by PSCS and
- 6. 3.0m lane width to be maintained at all times.

Site Specific Notes:

## Legend:

Road Closure Diversion Routes

= = = Alternate Diversion Route Sign Symbol

Ordnance Survey Ireland Licence No. EN 006360 9 © Ordnance Survey Ireland/Government of Ireland

### Project Title:

Frascati Road/Temple Hill Route Improvement Scheme

Drawing Title

Temporary Traffic Management Layout For Temple Hill Road Closure And Diversion - Phase C

| Revision Details Box |          |  |  |
|----------------------|----------|--|--|
| Rev. No.             | Comments |  |  |
|                      |          |  |  |
|                      |          |  |  |
|                      |          |  |  |
|                      |          |  |  |
|                      |          |  |  |
|                      |          |  |  |
|                      |          |  |  |