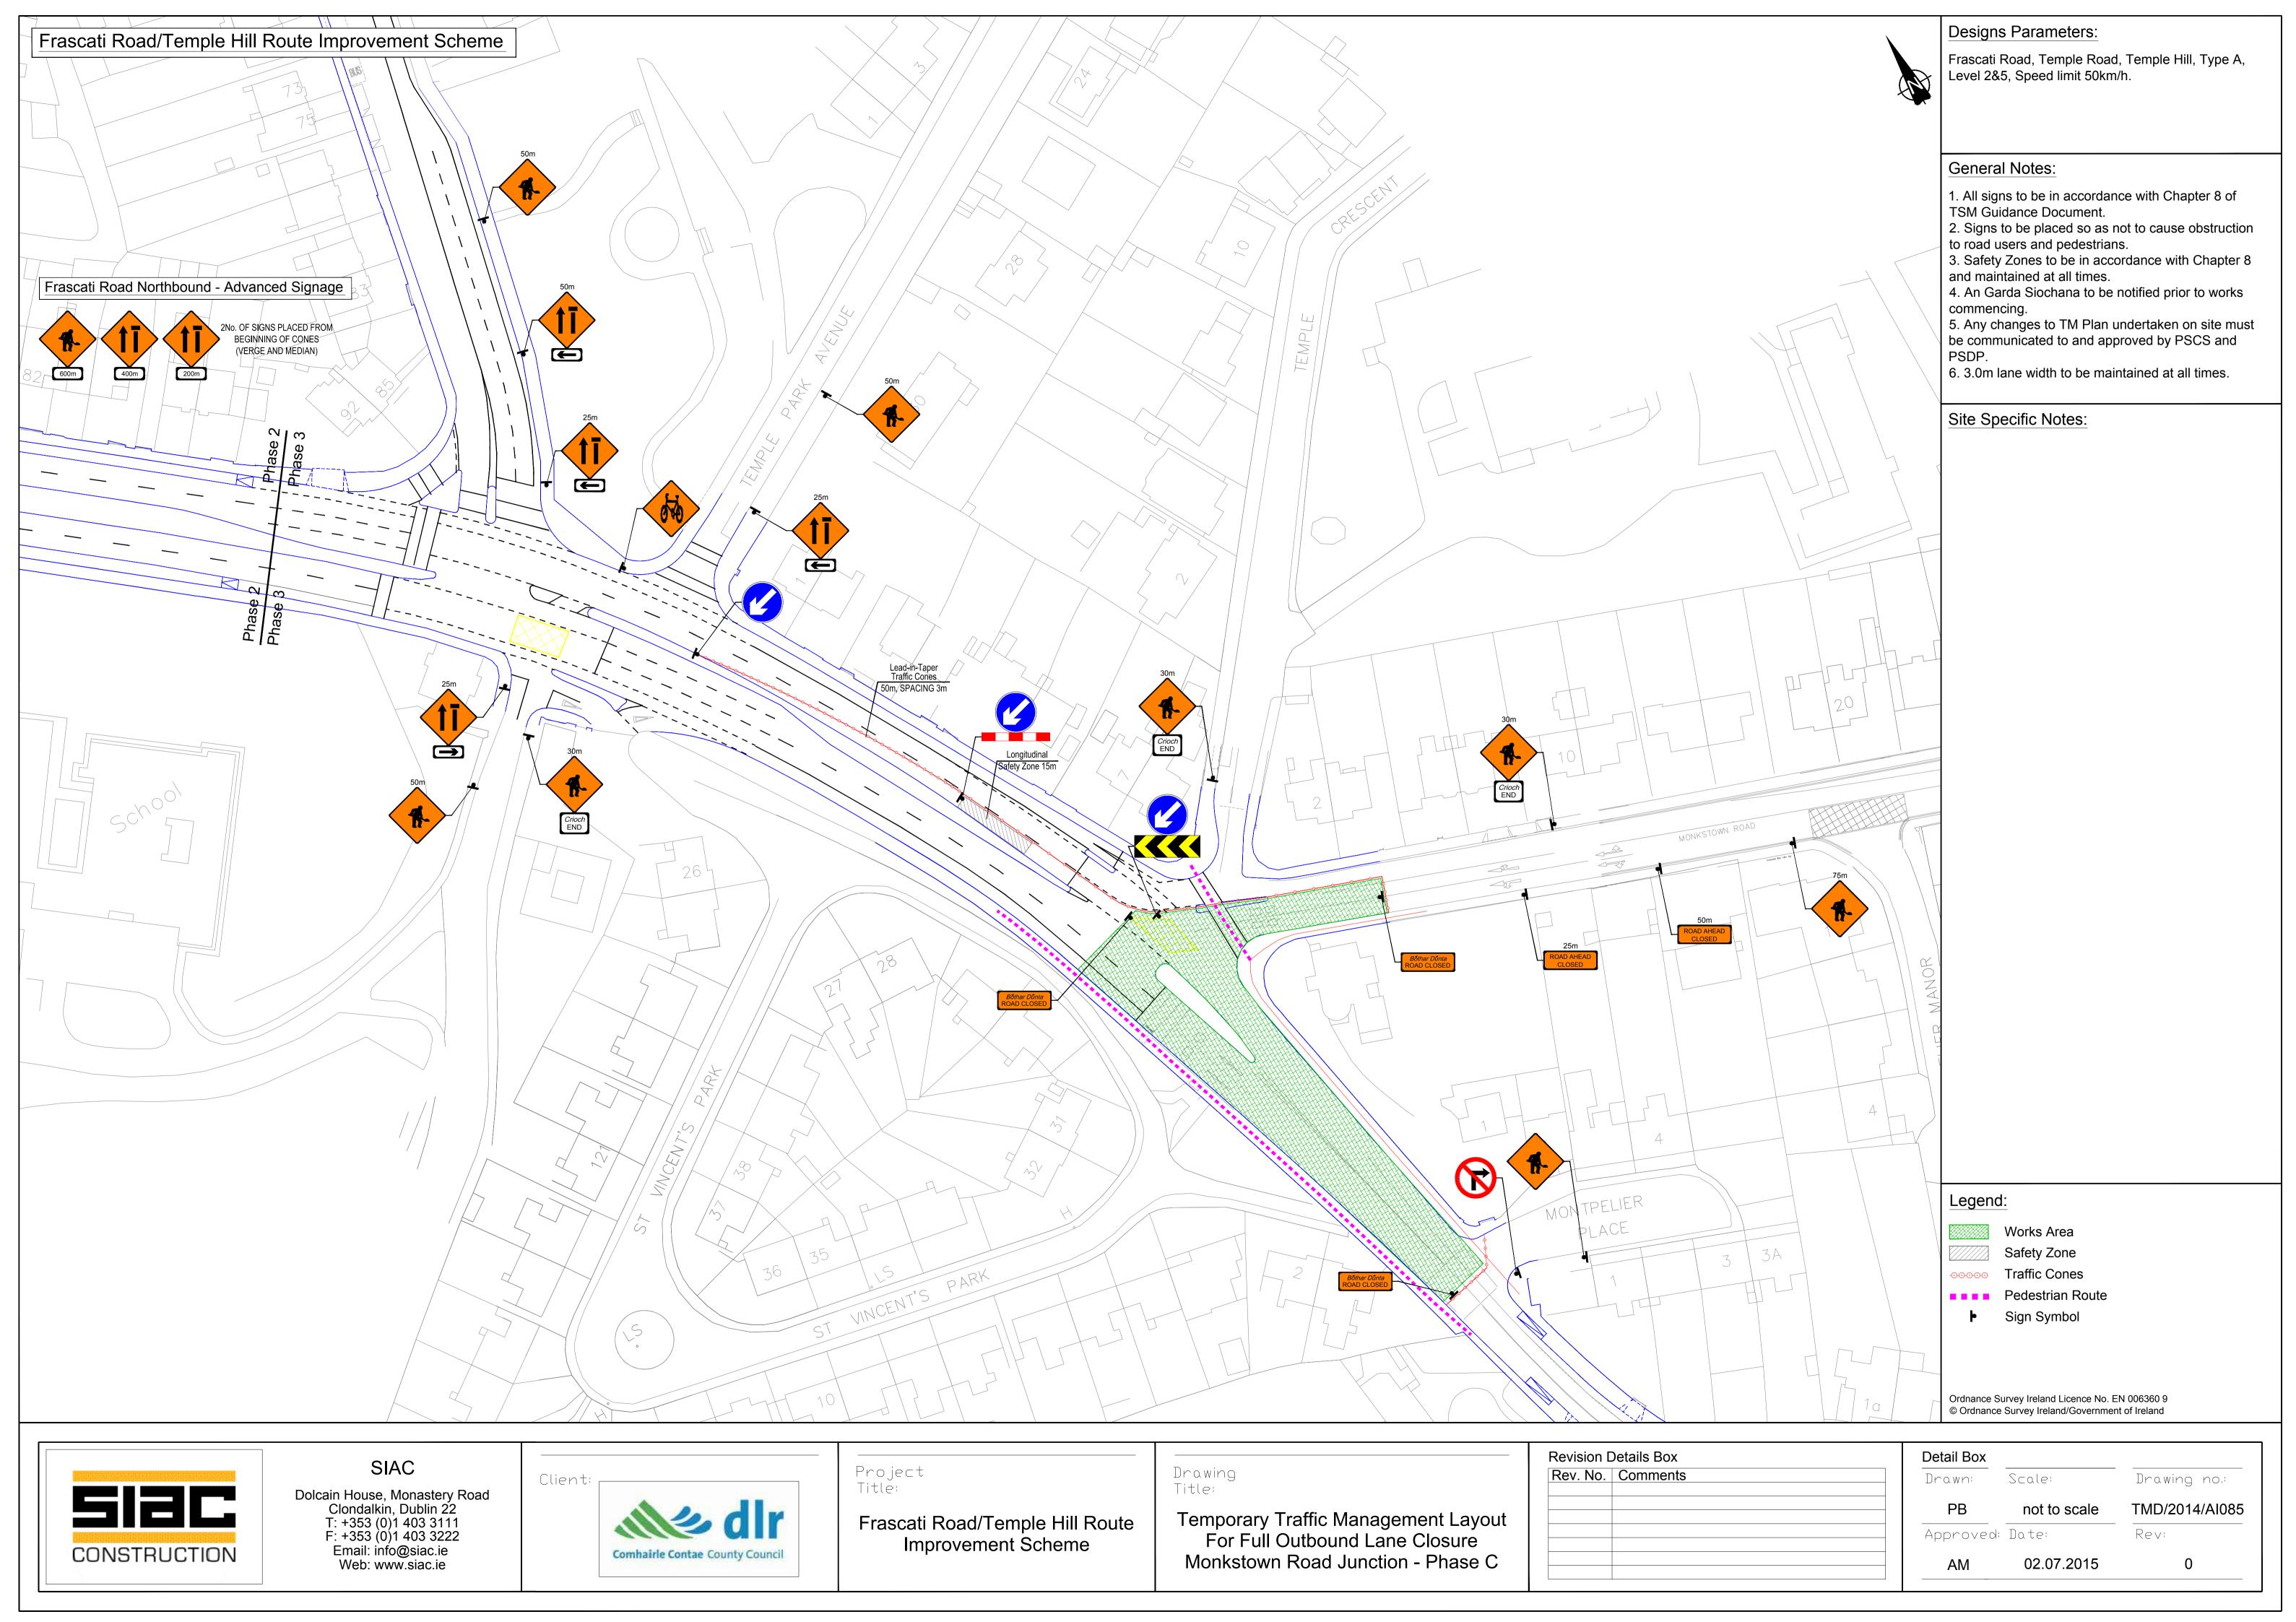

# Frascati Road/Temple Hill Route Improvement Scheme

Phase C - Temple Hill Road Closure and Diversion

### Designs Parameters:

Frascati Road, Temple Road, Temple Hill, Type A, Level 2&5, Speed limit 50km/h.

## General Notes:

- 1. All signs to be in accordance with Chapter 8 of TSM Guidance Document.
- 2. Signs to be placed so as not to cause obstruction to road users and pedestrians.
- 3. Safety Zones to be in accordance with Chapter 8 and maintained at all times.
- 4. An Garda Siochana to be notified prior to works commencing.
- 5. Any changes to TM Plan undertaken on site must be communicated to and approved by PSCS and PSDP.
- 6. 3.0m lane width to be maintained at all times.

Site Specific Notes:

Legend:

Road Closure

Diversion Routes

Sign Symbol

Flagman

Ordnance Survey Ireland Licence No. EN 006360 9
© Ordnance Survey Ireland/Government of Ireland

### Project Title:

Frascati Road/Temple Hill Route Improvement Scheme

Drawing Title:

Temporary Traffic Management Layout For Temple Hill Road Closure And Diversion - Phase D

| Revision Details Box |          |  |  |  |
|----------------------|----------|--|--|--|
| Rev. No.             | Comments |  |  |  |
|                      |          |  |  |  |
|                      |          |  |  |  |
|                      |          |  |  |  |
|                      |          |  |  |  |
|                      |          |  |  |  |
|                      |          |  |  |  |