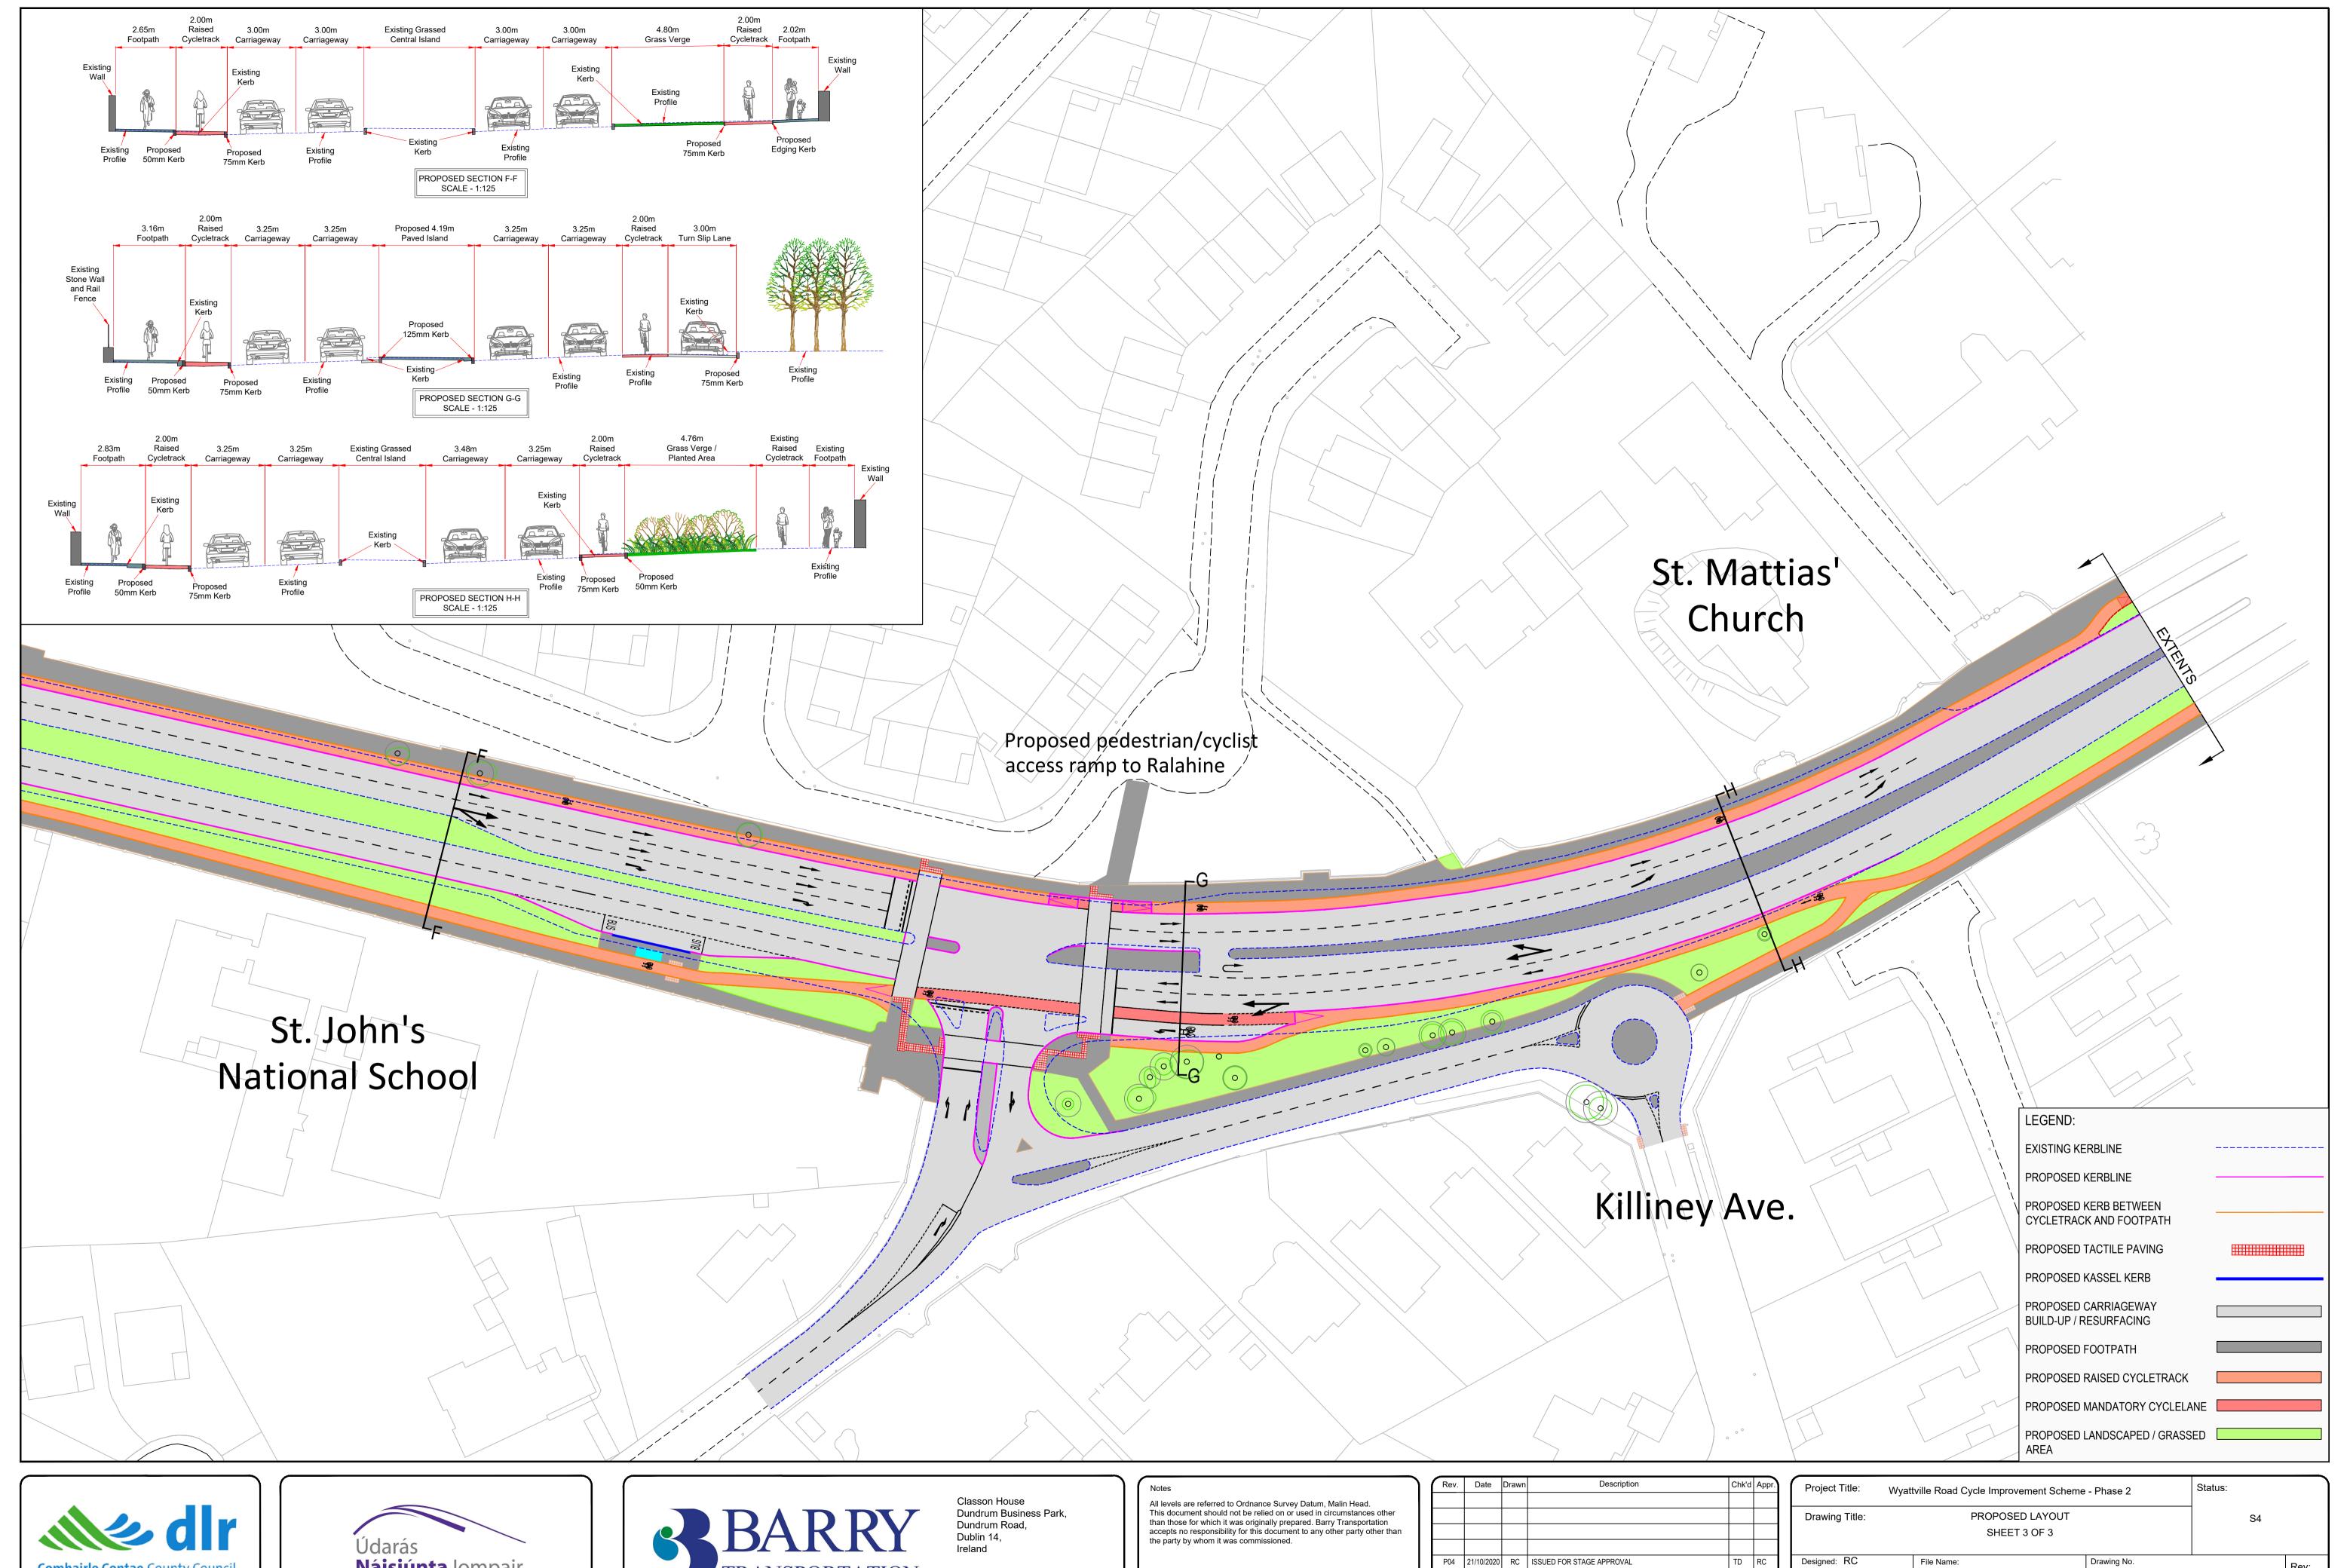

| Project Title: V | Vyattville Road Cycle Improvement Scheme | - Phase 2     | Status:      |         |
|------------------|------------------------------------------|---------------|--------------|---------|
| Drawing Title:   | PROPOSED LAYOUT                          |               | S4           |         |
|                  | SHEET 3 OF 3                             |               |              |         |
|                  |                                          |               |              |         |
| Designed: RC     | File Name:                               | Drawing No.   |              | Rev:    |
| Drawn: ROB       | 19413-BT-00-XX-DR-Z-00126 - 00128        |               |              |         |
| Approved: LP     | Scale at A1: 1:500                       | 19413-BT-00-X | X-DR-Z-00128 | P04     |
| Checked: TD      | Date: OCTOBER 2020                       |               |              | <i></i> |