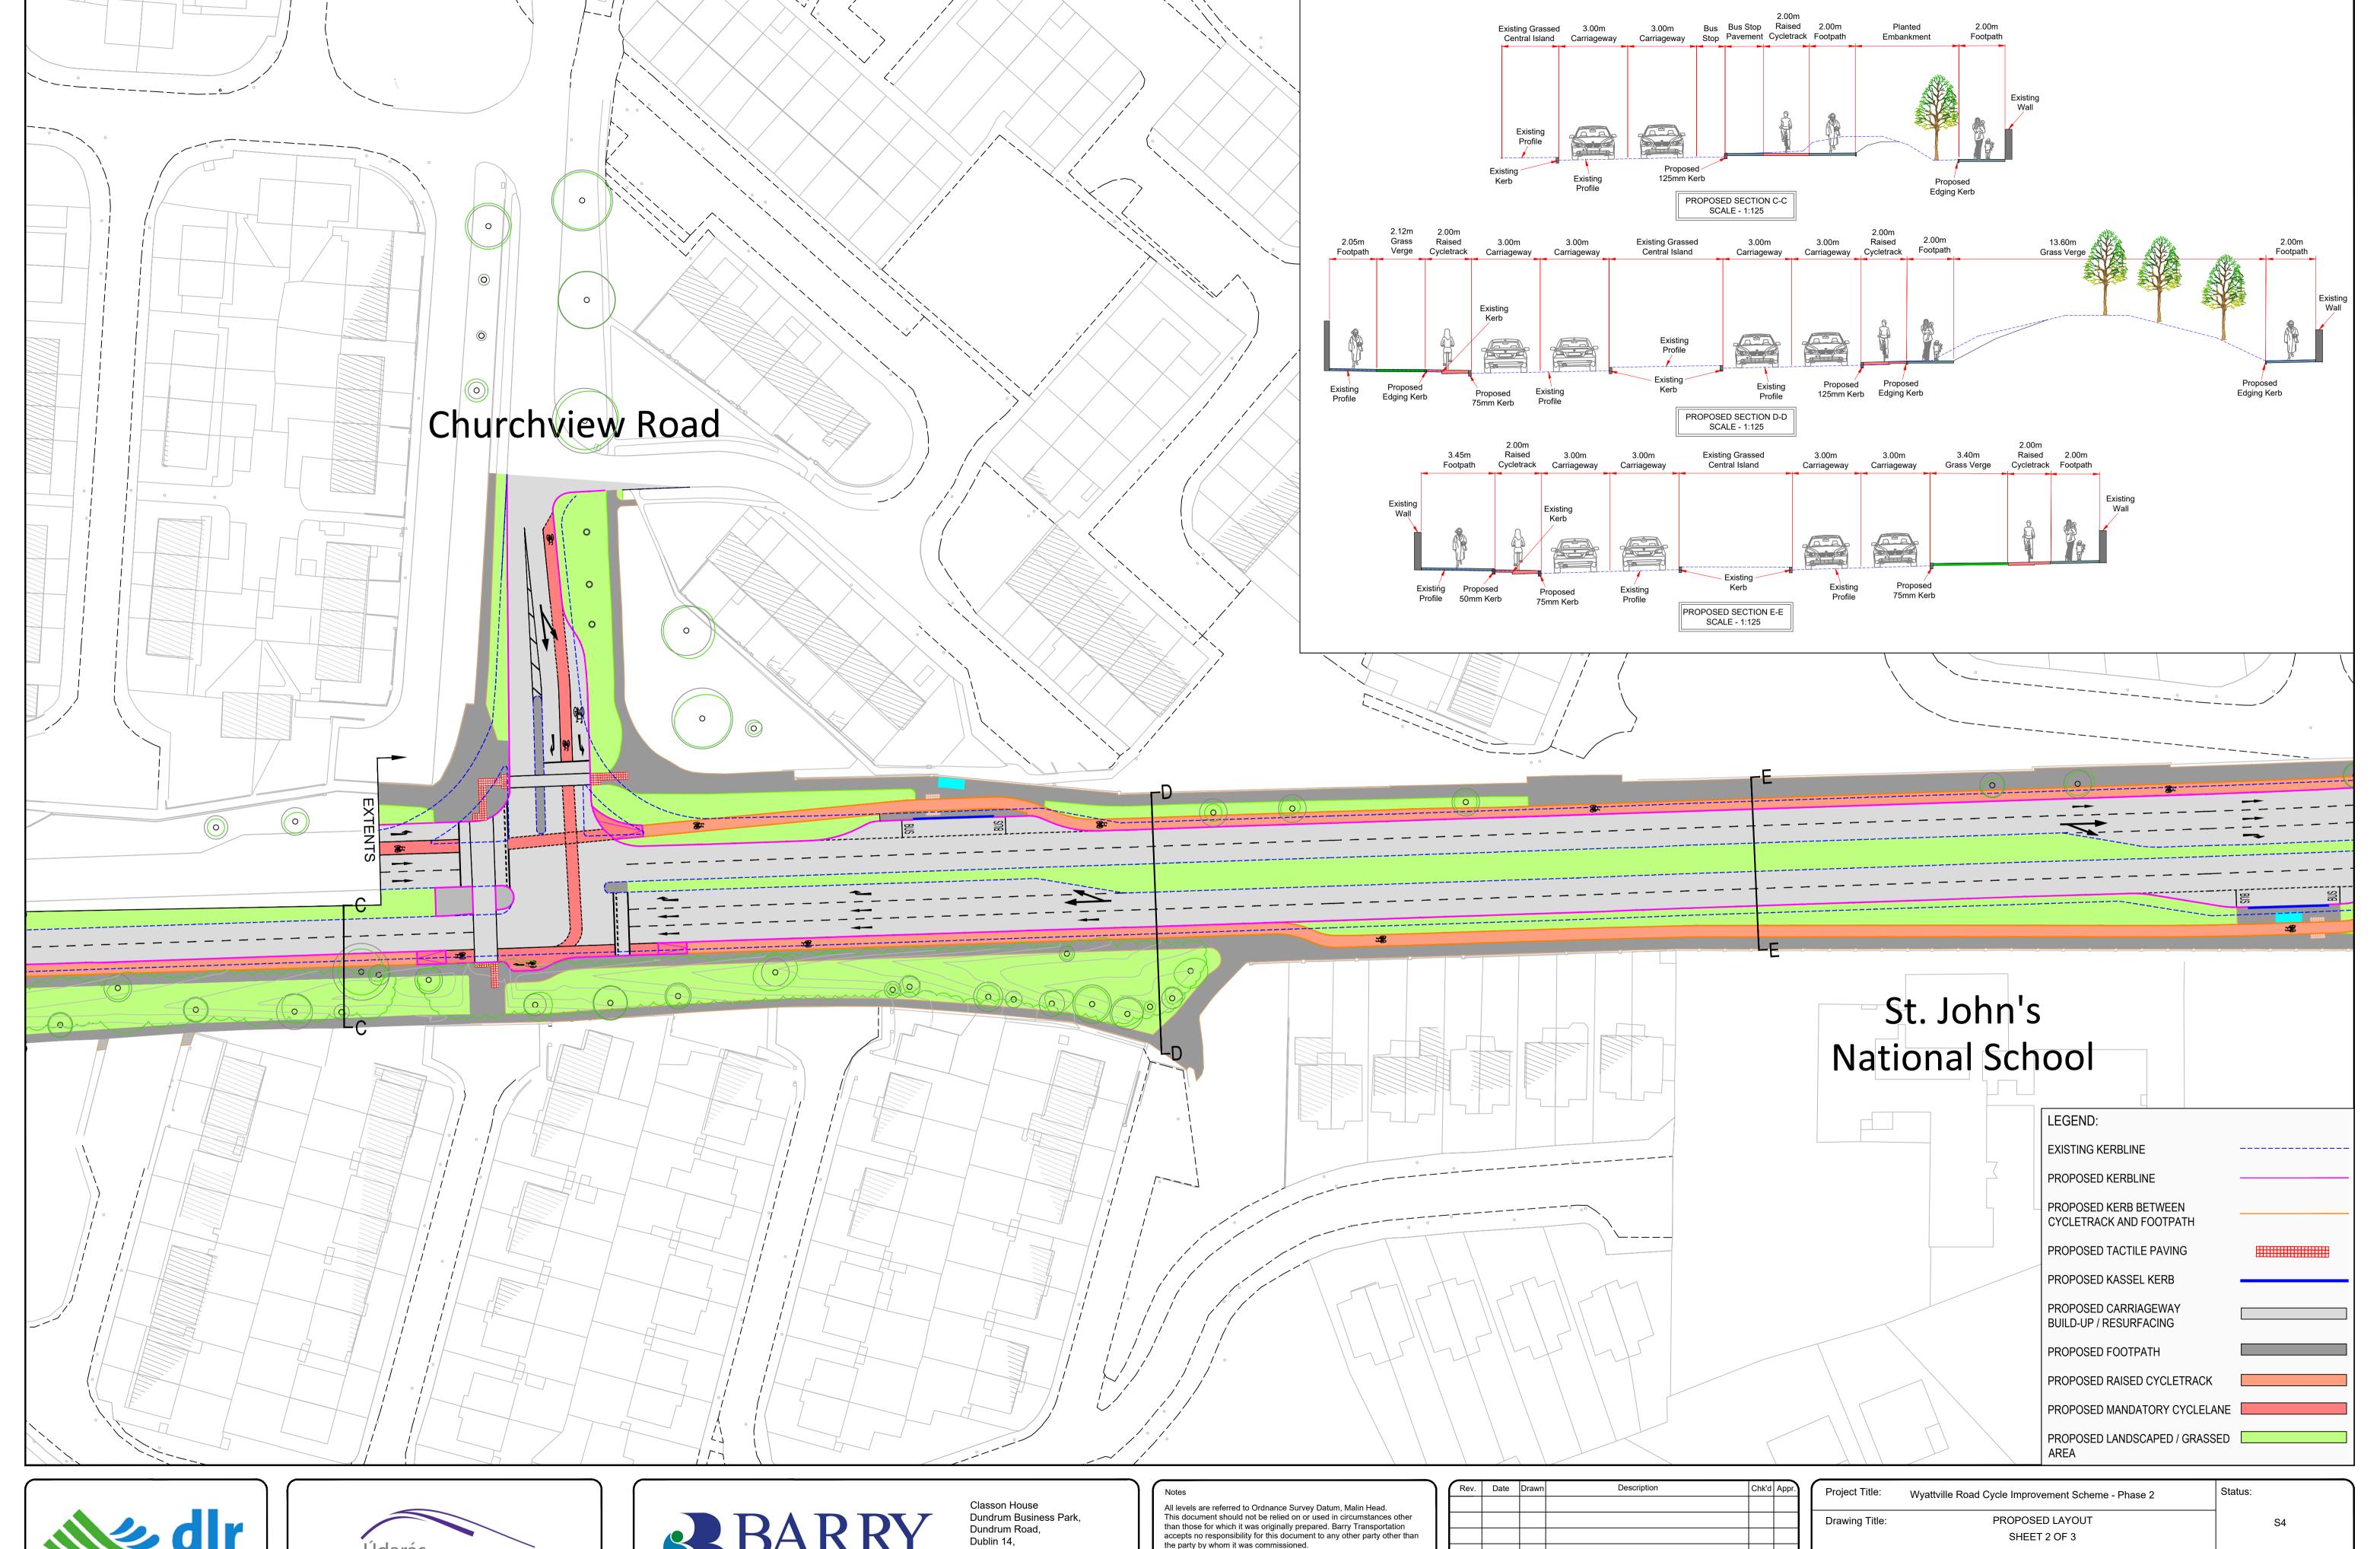

| Project Title: | Wyattville Road Cycle Improvement Scheme | Status:        |              |      |
|----------------|------------------------------------------|----------------|--------------|------|
| Drawing Title: | PROPOSED LAYOUT<br>SHEET 2 OF 3          | S4             |              |      |
| Designed: RC   | File Name:                               | Drawing No.    |              | Rev: |
| Drawn: ROB     | 19413-BT-00-XX-DR-Z-00126 - 00128        |                |              | TOV. |
| Approved: LP   | Scale at A1: 1:500                       | 19413-BT-00-XX | K-DR-Z-00127 | P04  |
| Checked: TD    | Date: OCTOBER 2020                       |                |              |      |
|                |                                          |                |              |      |