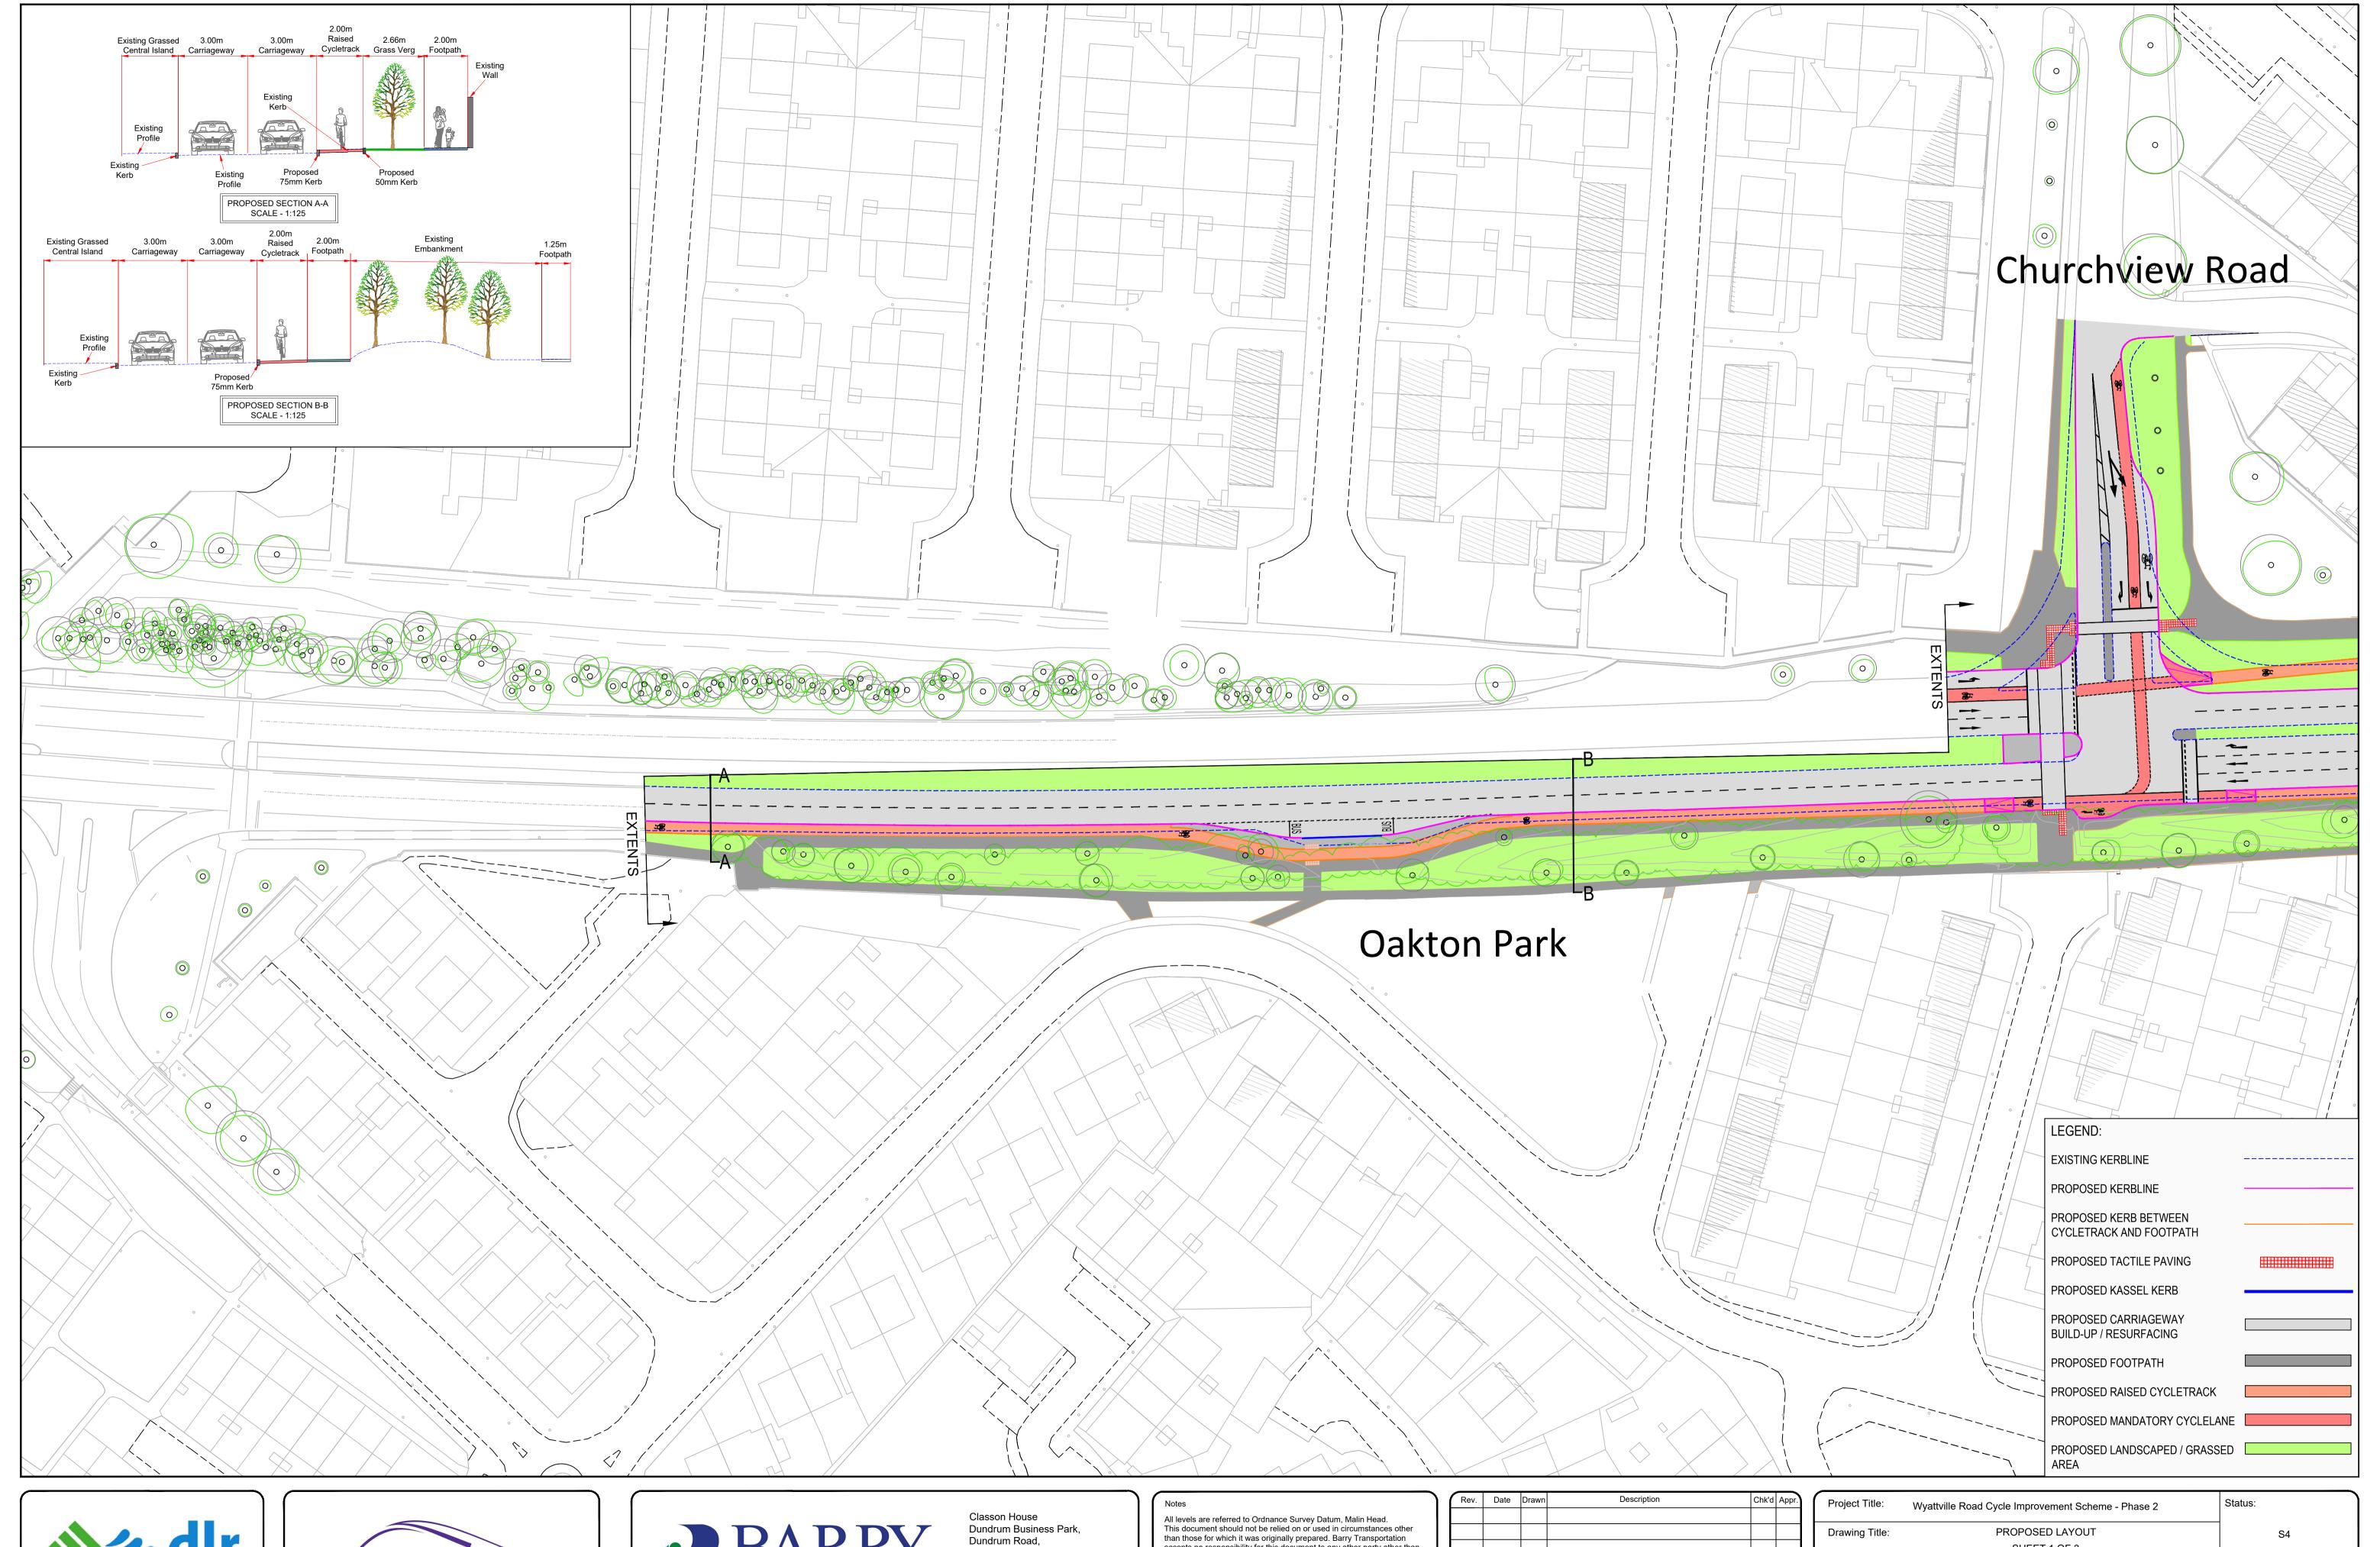

| Project Title: W | yattville Road Cycle Improvement Scheme | Status:       |              |         |
|------------------|-----------------------------------------|---------------|--------------|---------|
| Drawing Title:   | S4                                      |               |              |         |
|                  | SHEET 1 OF 3                            |               |              |         |
| Designed: RC     | File Name:                              | Drawing No.   | <u> </u>     | Rev:    |
| Drawn: ROB       | 19413-BT-00-XX-DR-Z-00126 - 00128       |               |              | 1.00    |
| Approved: LP     | Scale at A1: 1:500                      | 19413-BT-00-X | K-DR-Z-00126 | P04     |
| Checked: TD      | Date: OCTOBER 2020                      |               |              | <i></i> |