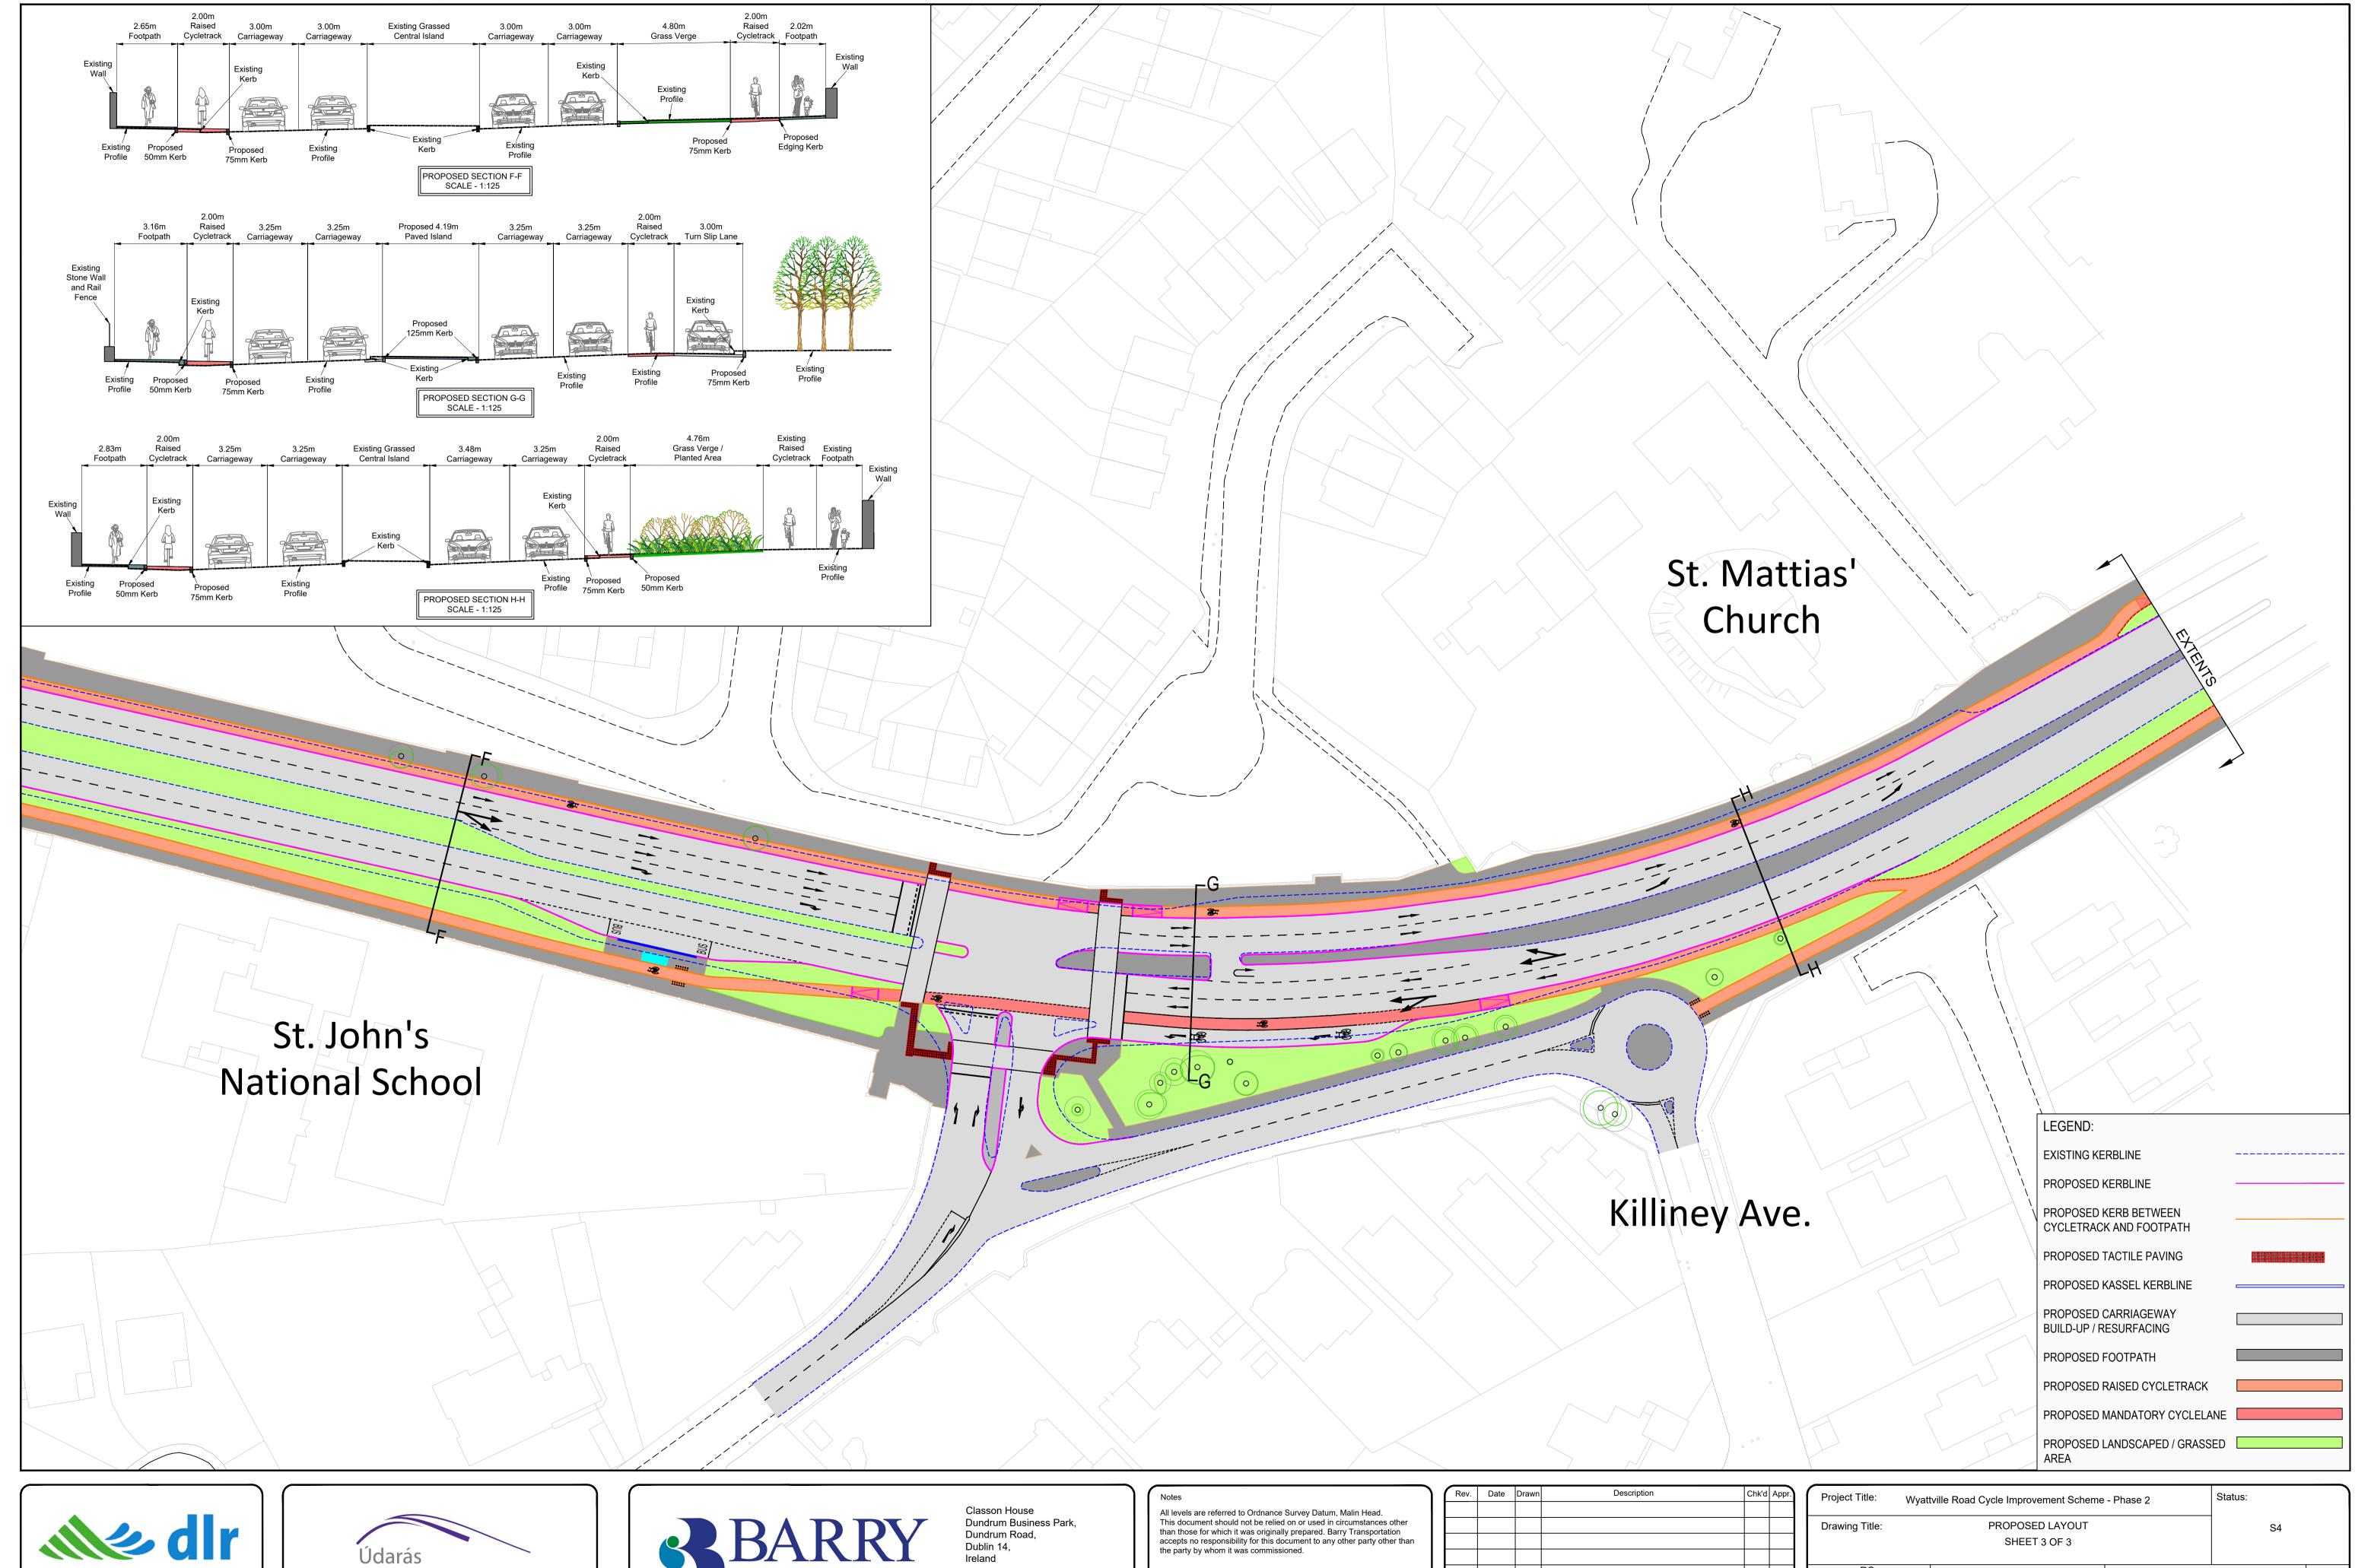

| Project Title: | Status:                           |               |     |           |
|----------------|-----------------------------------|---------------|-----|-----------|
| Drawing Title: | S4                                |               |     |           |
| Designed: RC   | File Name:                        | Drawing No.   |     | Rev:      |
| Drawn: ROB     | 19413-BT-00-XX-DR-Z-00126 - 00128 |               |     |           |
| Approved: LP   | Scale at A1: 1:500                | 19413-BT-00-X | P03 |           |
| Checked: TD    | Date: JUNE 2020                   |               |     | <i></i> / |