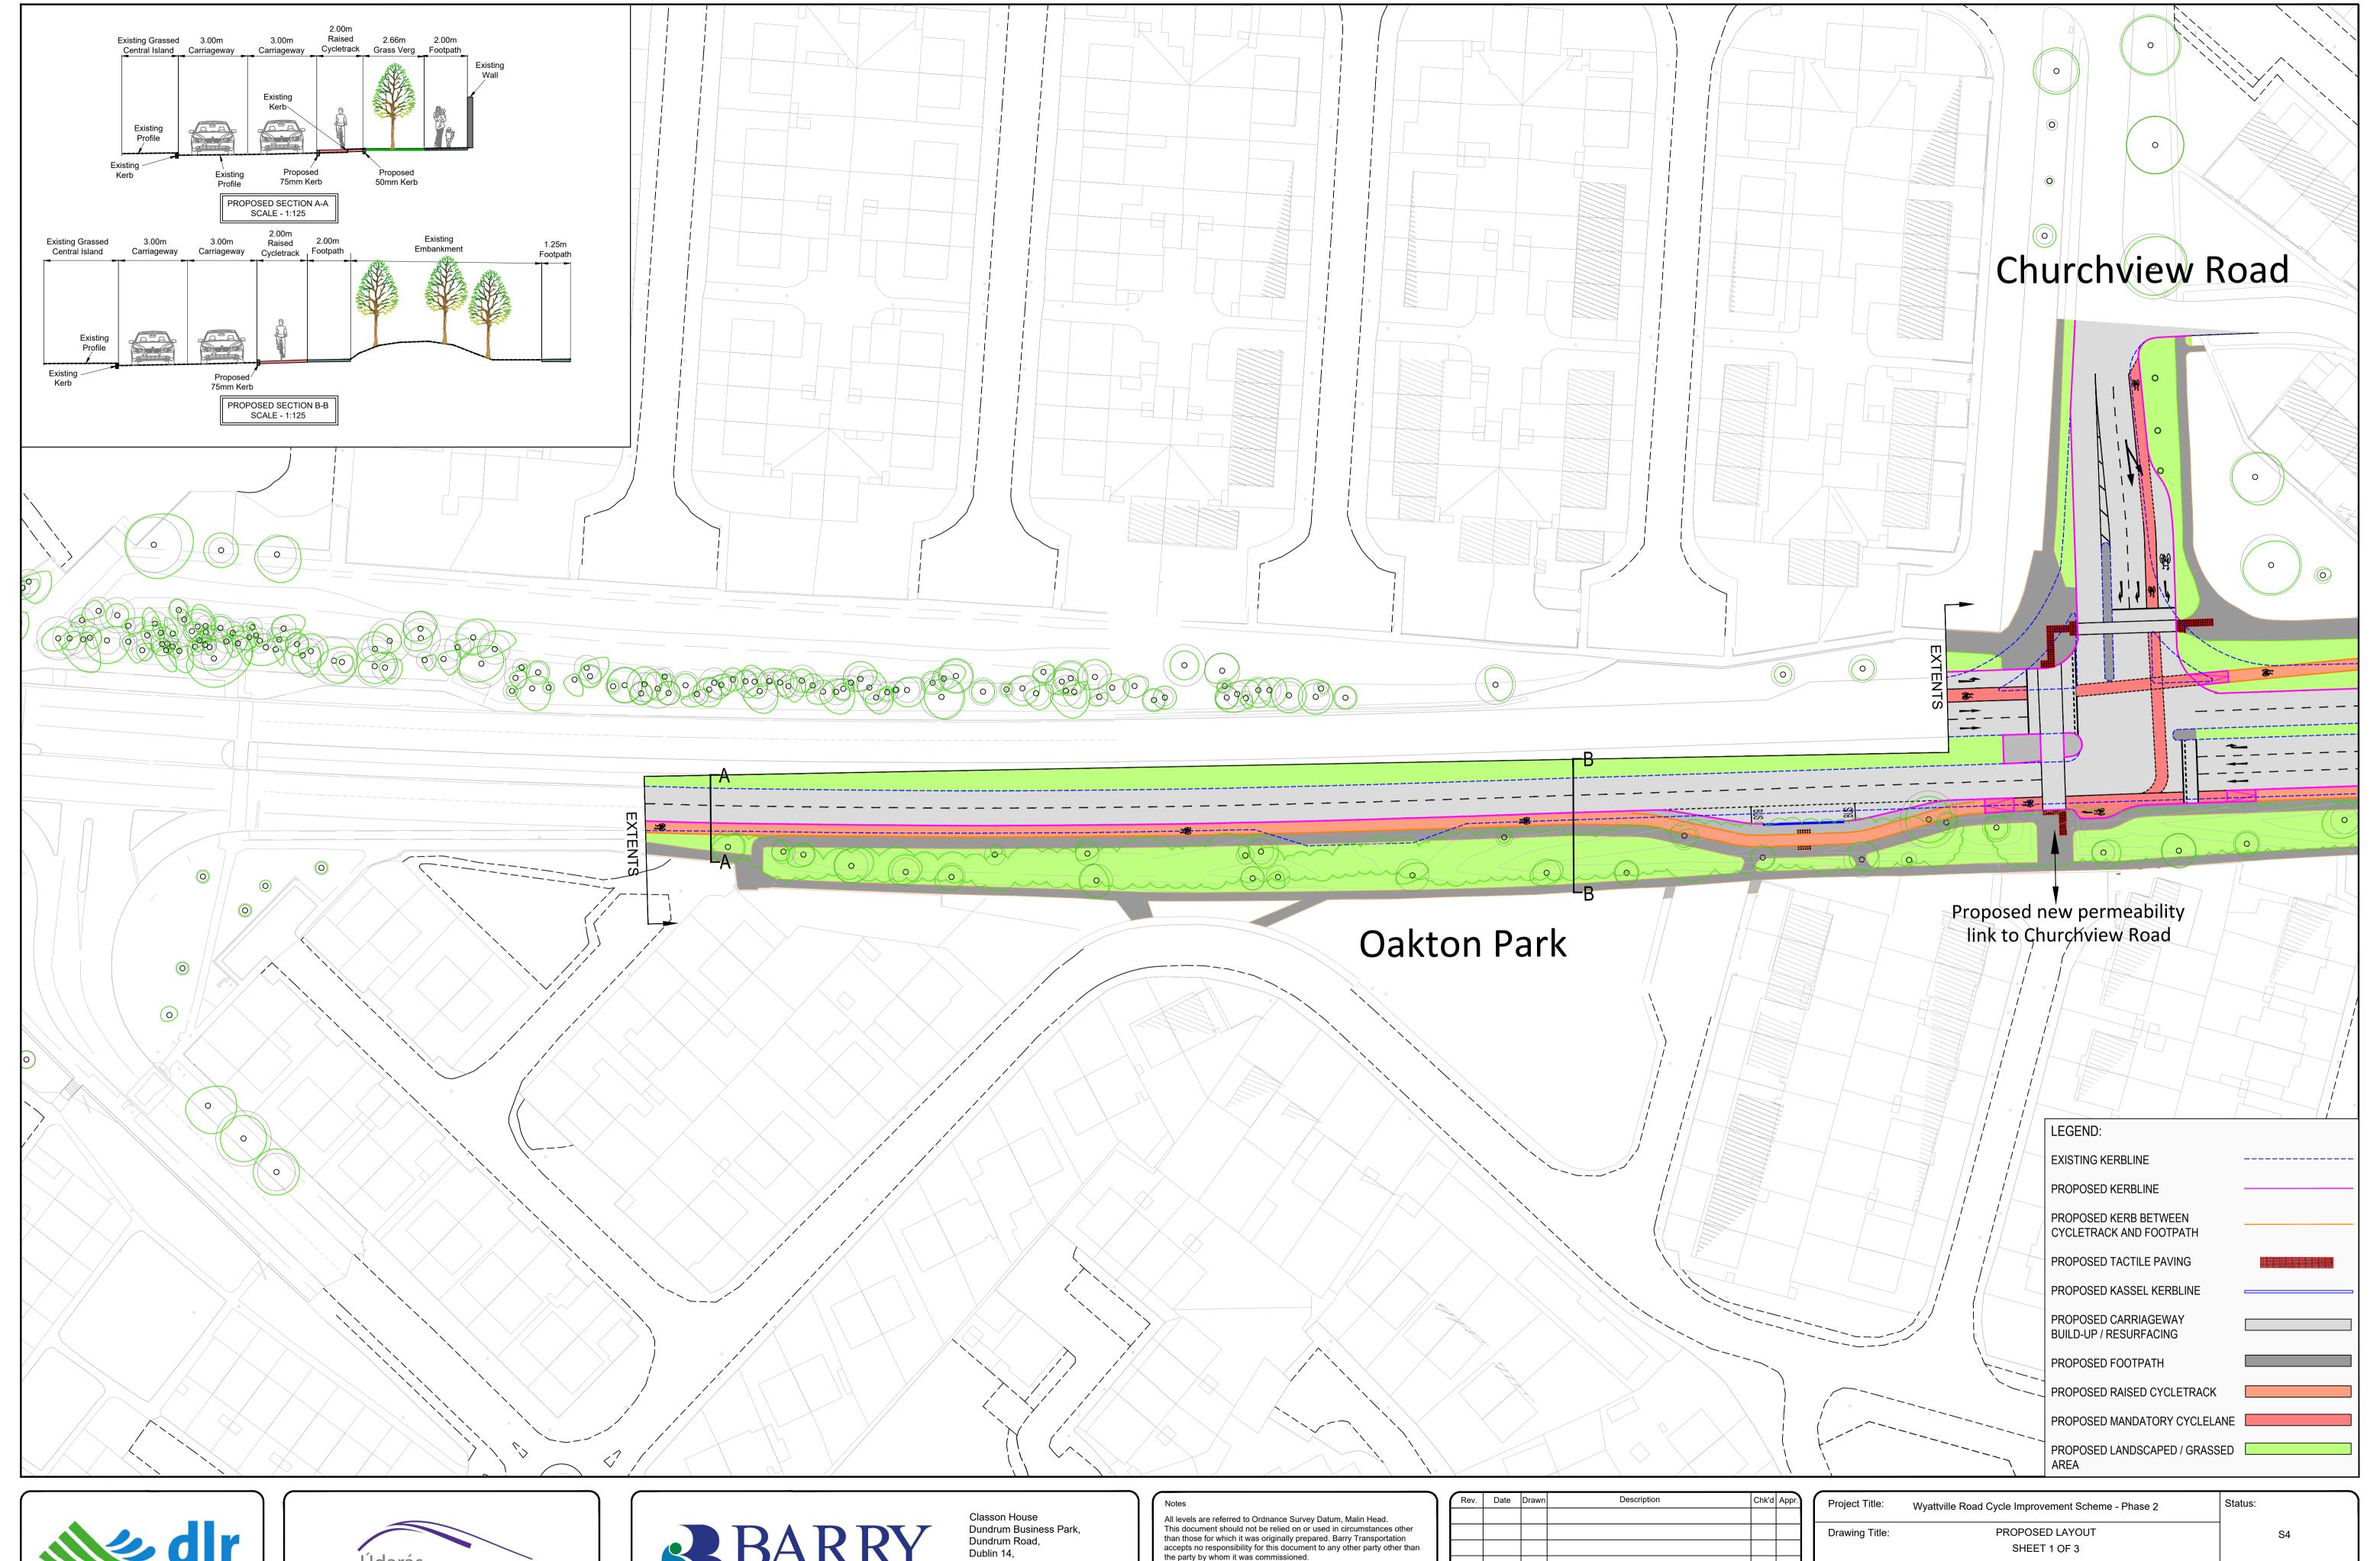

| Drawing Title: PROPOSED LAYOUT S4                         |      |
|-----------------------------------------------------------|------|
| SHEET 1 OF 3                                              |      |
| Designed: RC File Name: Drawing No.                       | Rev: |
| Drawn: ROB 19413-BT-00-XX-DR-Z-00126 - 00128              |      |
| Approved: LP Scale at A1: 1:500 19413-BT-00-XX-DR-Z-00126 | P03  |
| Checked: TD Date: JUNE 2020                               |      |