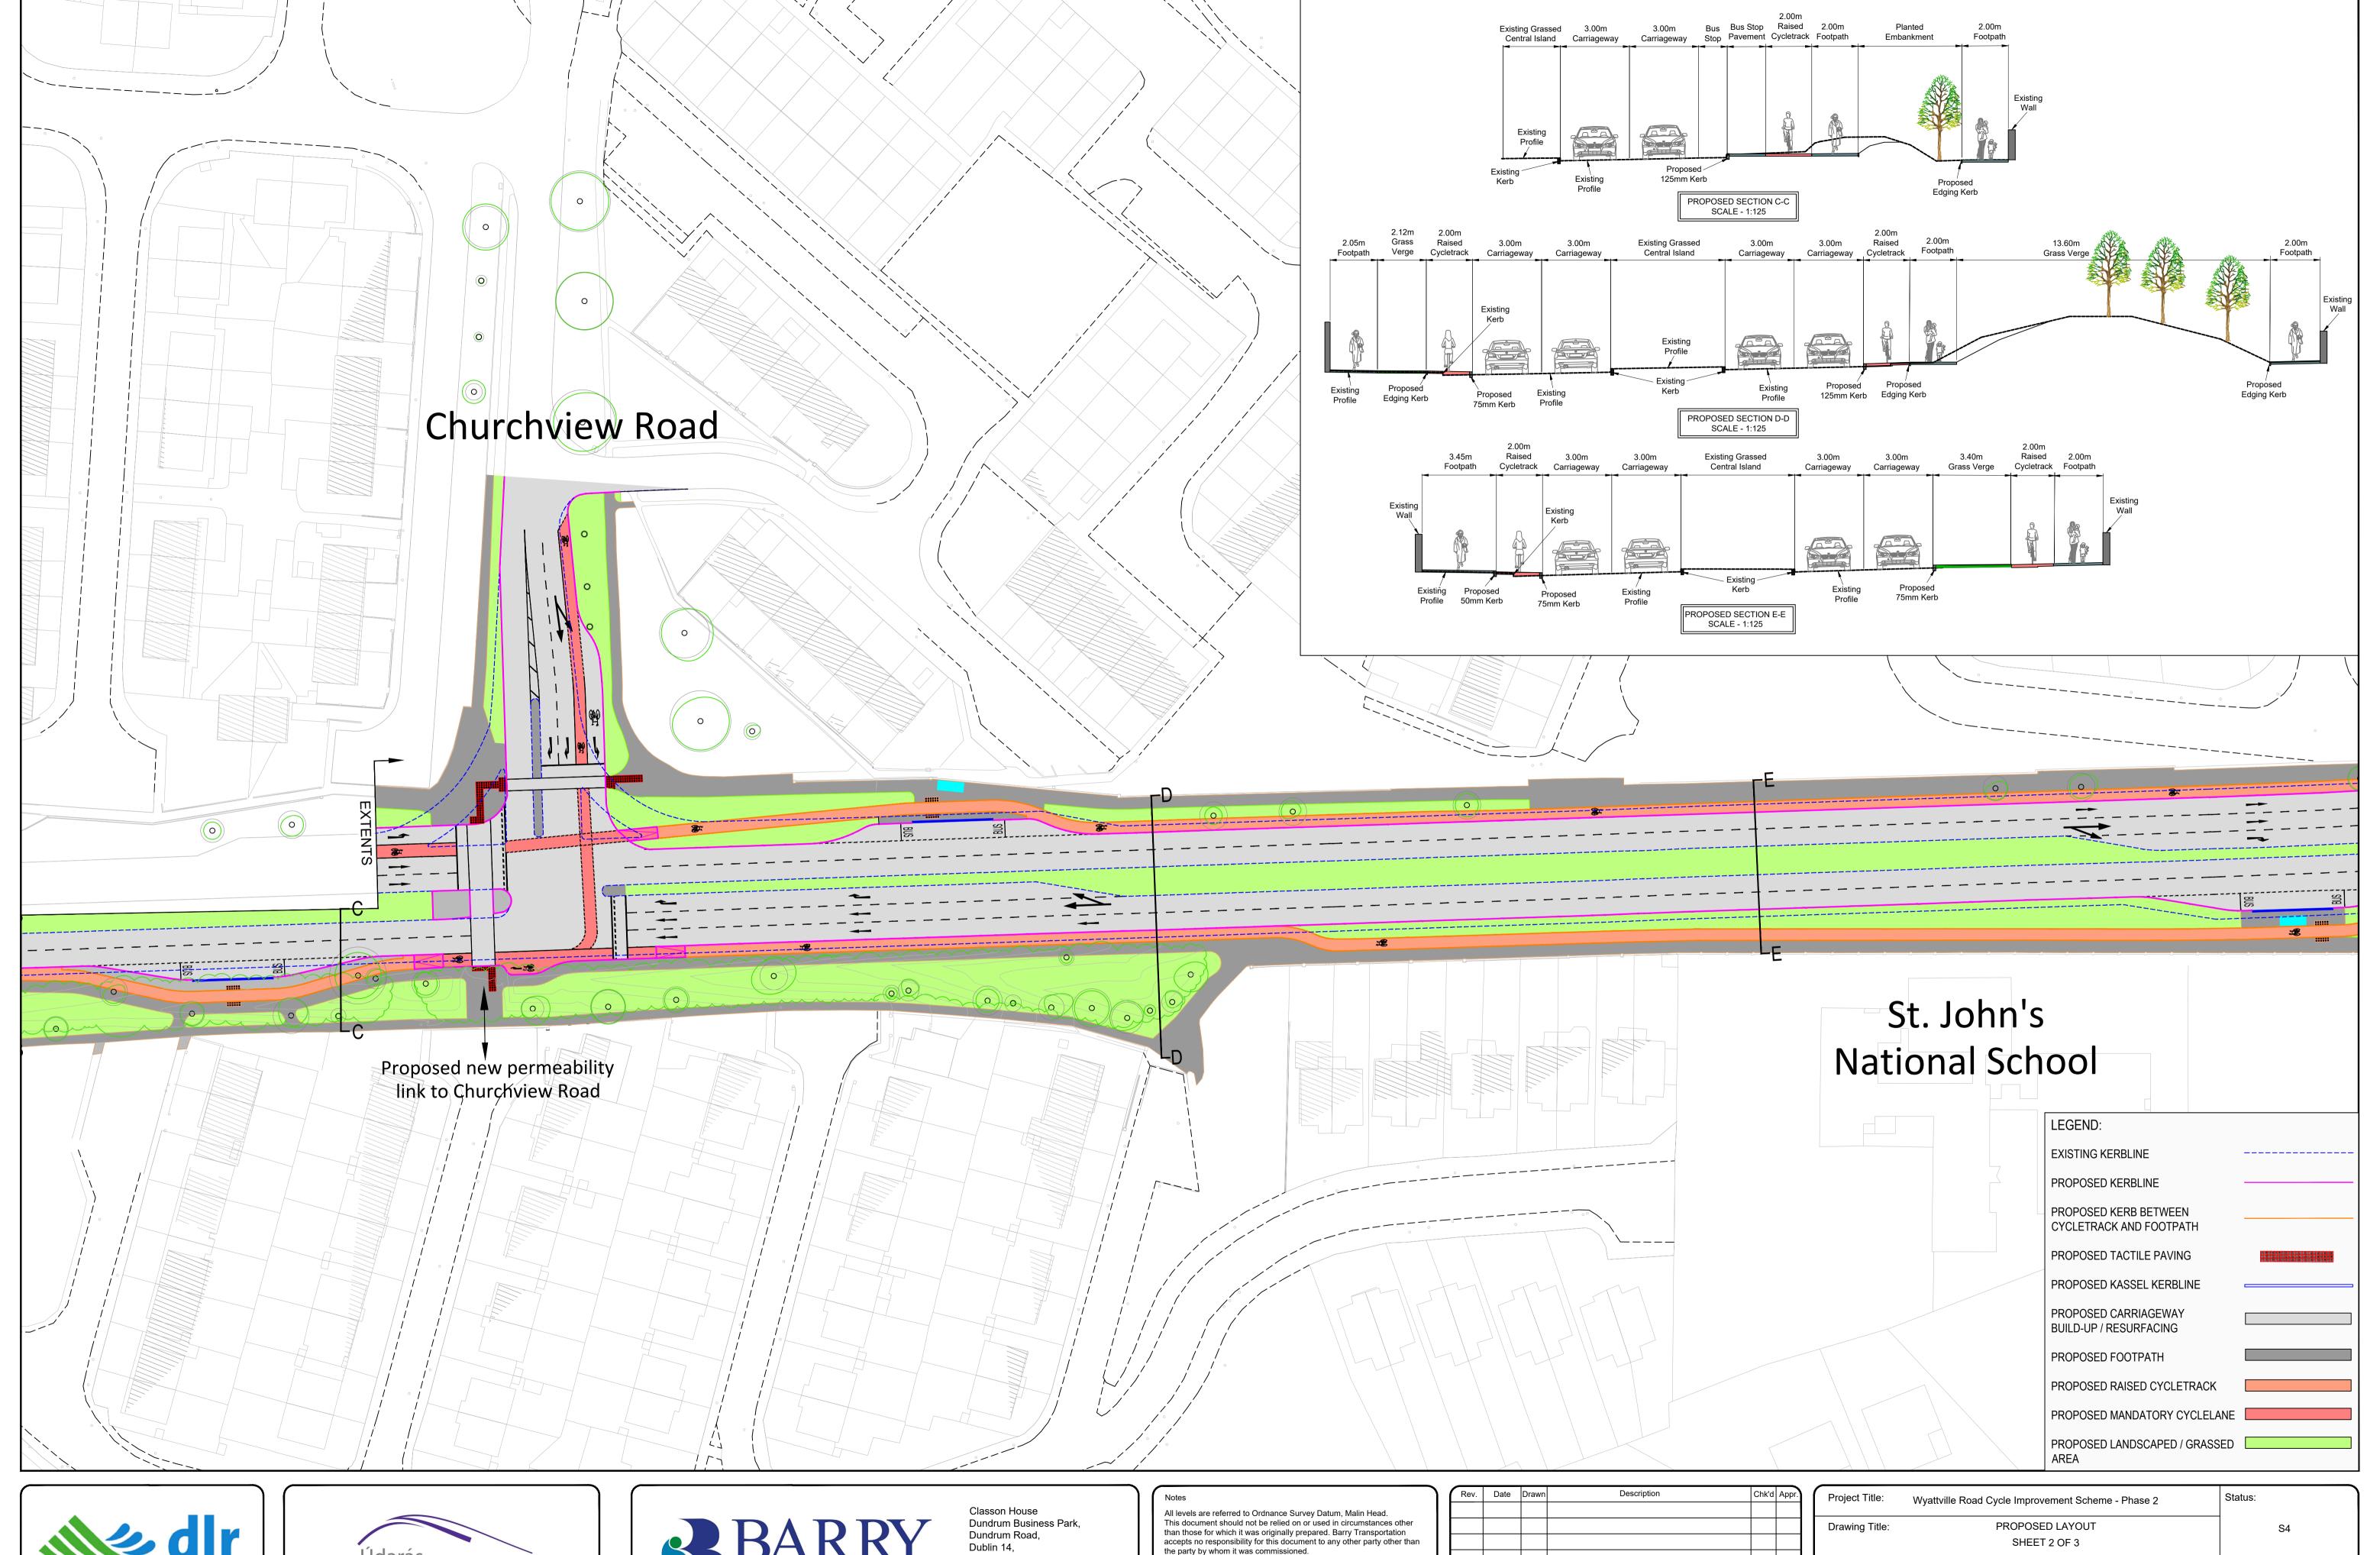

| Project Title: | Status:                           |                              |       |      |
|----------------|-----------------------------------|------------------------------|-------|------|
| Drawing Title: | PROPOSED LAYOUT<br>SHEET 2 OF 3   |                              | S4    |      |
| Designed: RC   | File Name:                        | Drawing No.                  |       | Rev: |
| Orawn: ROB     | 19413-BT-00-XX-DR-Z-00126 - 00128 |                              | Tiov. |      |
| Approved: LP   | Scale at A1: 1:500                | 19413-BT-00-XX-DR-Z-00127 P0 |       |      |
| Checked: TD    | Date: JUNE 2020                   |                              |       |      |